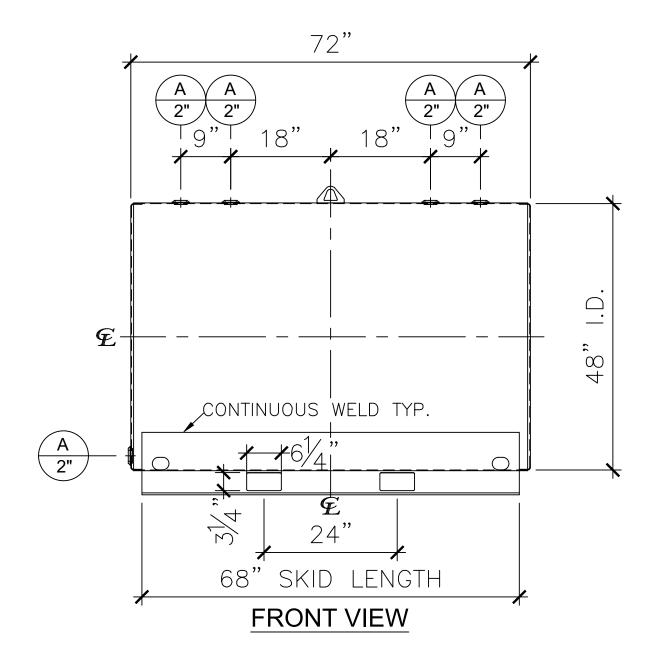

|      |      |        |      | NOZZ | ZLE SCHEDULE |       |
|------|------|--------|------|------|--------------|-------|
| ITEM | SIZE | RATING | TYPE | MATL | REMARKS      | NOTES |
| Α    | 2"   | N.P.T. | W.F. | C.S. | -            | -     |

## NOTES:

- A. Material: H.R. Carbon Steel.
- B. Design Pressure: Atmospheric.
- C. Design Temperature: Ambient.
- D. Exterior: Gray primer included; see Sales Order for top coat.
- E. All Fittings to be protected for shipment.
- F. Customer to verify nozzle sizes, locations, and quantities.
- G. Saddles/skids may require shimming or grouting during installation.

| -RONI VIEVV                                                                                                                                                                                 |                                                     |                                |  |  |  |
|---------------------------------------------------------------------------------------------------------------------------------------------------------------------------------------------|-----------------------------------------------------|--------------------------------|--|--|--|
| APPROVAL FOR CONSTRUCTION<br>SCHEDULE A - MASTER TERMS &                                                                                                                                    | SALES ORDER:                                        | WEIGHT (LBS): 583              |  |  |  |
| CONDITION OF SALE*                                                                                                                                                                          | Newberry Tanks                                      | All units inches unless stated |  |  |  |
| APPROVED AS DRAWN.  APPROVED WITH NOTED CHANGES.                                                                                                                                            | New Thinking                                        | otherwise                      |  |  |  |
| APPROVED WITH NOTED CHANGES, CONSTRUCTION WILL BE SCHEDULED WHEN SIGNED DRAWING AND CONFIRMED ORDER ARE RECEIVED.                                                                           | Phone: 870-735-447                                  | 73                             |  |  |  |
| SIGNATURE:                                                                                                                                                                                  | 550 GALLON 48" I.D. x 6'-0" O.A.L. SINGLE WALL FARM |                                |  |  |  |
| DATE:                                                                                                                                                                                       | SKID TANK CUSTOMER: I P.O.#                         |                                |  |  |  |
| *All pages of this Schedule A are incorporated by<br>reference and are a part of the additional terms of<br>the Master Terms & Conditions of Sale.<br>www.newberrytanks.com/masterterms.pdf | DATE:   SCALE:   DWG.#   NB00550FTS0481             | DRAWN BY: WR                   |  |  |  |