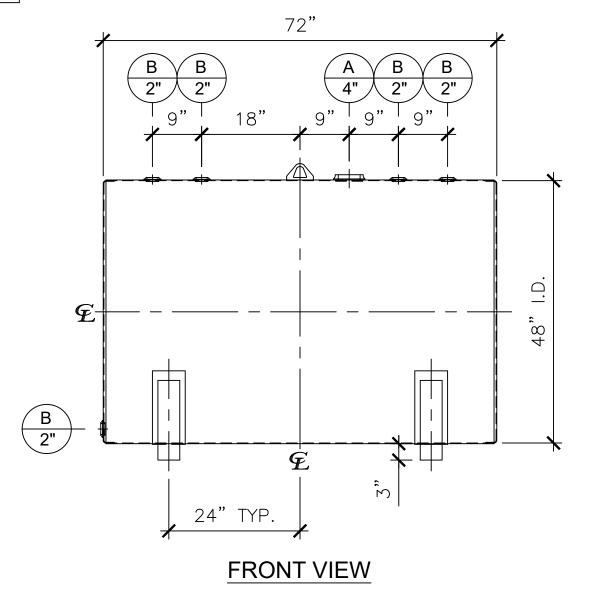

|   |      | NOZZLE SCHEDULE |        |      |      |         |                        |  |
|---|------|-----------------|--------|------|------|---------|------------------------|--|
|   | ITEM | SIZE            | RATING | TYPE | MATL | REMARKS | NOTES                  |  |
|   | Α    | 4"              | N.P.T. | W.F. | C.S. | -       | EMERGENCY VENT OPENING |  |
| Γ | В    | 2"              | N.P.T. | W.F. | C.S. | -       | -                      |  |