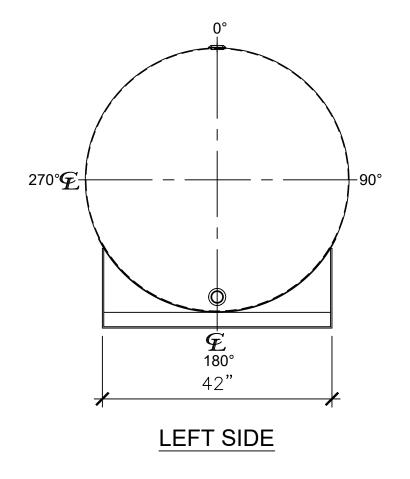

|   |      | NOZZLE SCHEDULE |        |      |      |         |                        |  |
|---|------|-----------------|--------|------|------|---------|------------------------|--|
|   | ITEM | SIZE            | RATING | TYPE | MATL | REMARKS | NOTES                  |  |
|   | Α    | 4"              | N.P.T. | W.F. | C.S. | -       | EMERGENCY VENT OPENING |  |
| Γ | В    | 2"              | N.P.T. | W.F. | C.S. | -       | -                      |  |





## NOTES:

- A. Material: H.R. Carbon Steel.
- B. Design Pressure: Atmospheric.
- C. Design Temperature: Ambient.
- D. Built & Labeled per U.L. Spec. #142.
- E. Exterior: Gray primer included; see Sales Order for top coat.
- F. All Fittings to be protected for shipment.
- G. Customer to verify nozzle sizes, locations, and quantities.
- H. Saddles/skids may require shimming or grouting during installation.



205 North Walker West Memphis, AR. 72301 870-735-4473 www.newberrytanks.com