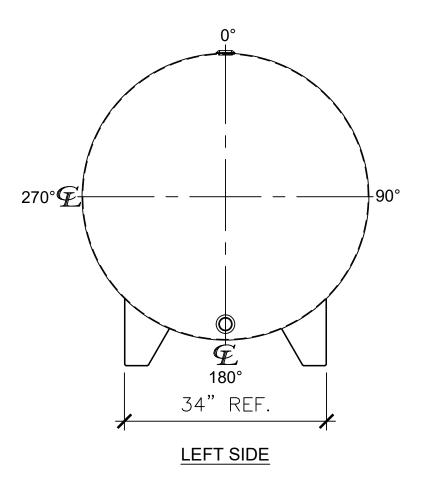

|                                                                                                                                                                                             |                                                                       | 48" I.D. |             |                              | Newberry Tanks & Equipment, LLC 205 North Walker West Memphis, AR. 72301 870-735-4473 www.newberrytanks.com |  |  |
|---------------------------------------------------------------------------------------------------------------------------------------------------------------------------------------------|-----------------------------------------------------------------------|----------|-------------|------------------------------|-------------------------------------------------------------------------------------------------------------|--|--|
| UOUS WELD TYP.                                                                                                                                                                              |                                                                       |          |             |                              | 870-73                                                                                                      |  |  |
| <del>/</del> 6 <sup>1</sup> / <sub>4</sub> "                                                                                                                                                | 0                                                                     |          | √           |                              | s, AR. 72301                                                                                                |  |  |
|                                                                                                                                                                                             |                                                                       |          |             |                              | emphi                                                                                                       |  |  |
| 24"                                                                                                                                                                                         |                                                                       |          |             |                              | er West Mo                                                                                                  |  |  |
| 3" SKID LENGTH                                                                                                                                                                              |                                                                       |          |             |                              | North Walk                                                                                                  |  |  |
| APPROVAL FOR CONSTRUCTION SCHEDULE A - MASTER TERMS &                                                                                                                                       | SALES ORDI                                                            | ER:      |             | WEIGHT (LBS): 800            | 2 205 1                                                                                                     |  |  |
| SCHEDULE A - MASTER TERMS & CONDITION OF SALE*  APPROVED AS DRAWN.  APPROVED WITH NOTED CHANGES,                                                                                            | Newberry Tanks New Thinking  All units inches unless stated otherwise |          |             |                              |                                                                                                             |  |  |
| CONSTRUCTION WILL BE SCHEDULED WHEN SIGNED DRAWING AND CONFIRMED ORDER ARE RECEIVED.                                                                                                        | Phone: 870-735-4473                                                   |          |             |                              |                                                                                                             |  |  |
| SIGNATURE:                                                                                                                                                                                  | 550 GALLON 48" I.D. x 6'-0" O.A.L. SINGLE WALL SKID<br>TANK           |          |             |                              |                                                                                                             |  |  |
| DATE:  *All pages of this Schedule A are incorporated by                                                                                                                                    | CUSTOMER:                                                             | P.O.#    | Jerry I     |                              |                                                                                                             |  |  |
| *All pages of this Schedule A are incorporated by<br>reference and are a part of the additional terms of<br>the Master Terms & Conditions of Sale.<br>www.newberrytanks.com/masterterms.pdf | DATE: SCALE: 05/30/23                                                 | NB0055   | 50SWS04812G | DRAWN BY: WR<br>SHEET 1 OF 1 | Newk                                                                                                        |  |  |