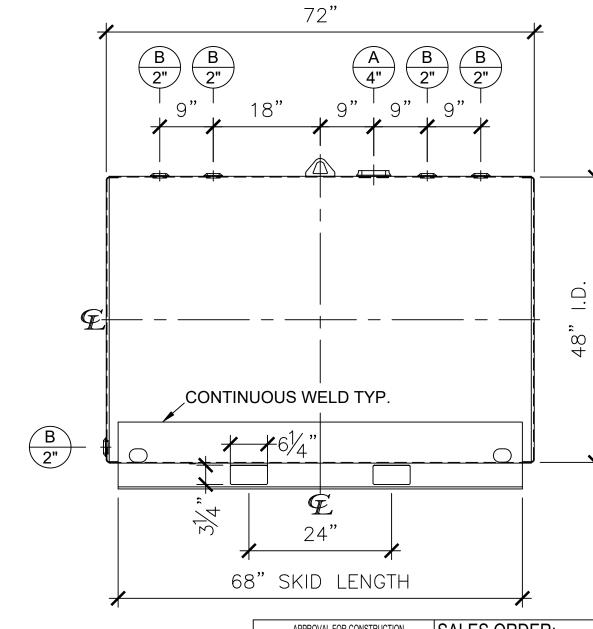

| NOZZLE SCHEDULE |      |        |      |      |             |              |         |                        |  |  |  |  |  |
|-----------------|------|--------|------|------|-------------|--------------|---------|------------------------|--|--|--|--|--|
| ITEM            | SIZE | RATING | TYPE | MATL | PROJ.<br>IN | PROJ.<br>OUT | REMARKS | NOTES                  |  |  |  |  |  |
| Α               | 4"   | N.P.T. | W.F. | C.S. | STD.        | STD.         | -       | EMERGENCY VENT OPENING |  |  |  |  |  |
| В               | 2"   | N.P.T. | W.F. | C.S. | STD.        | STD.         | -       | -                      |  |  |  |  |  |

|                                                                                                                                                                                             |                                                                       | 48" I.D. |             |                              | Newberry Tanks & Equipment, LLC 205 North Walker West Memphis, AR. 72301 870-735-4473 www.newberrytanks.com |  |  |
|---------------------------------------------------------------------------------------------------------------------------------------------------------------------------------------------|-----------------------------------------------------------------------|----------|-------------|------------------------------|-------------------------------------------------------------------------------------------------------------|--|--|
| UOUS WELD TYP.                                                                                                                                                                              |                                                                       |          |             |                              | 870-73                                                                                                      |  |  |
| <del>/</del> 6 <sup>1</sup> / <sub>4</sub> "                                                                                                                                                | 0                                                                     |          | √           |                              | s, AR. 72301                                                                                                |  |  |
|                                                                                                                                                                                             |                                                                       |          |             |                              | emphi                                                                                                       |  |  |
| 24"                                                                                                                                                                                         |                                                                       |          |             |                              | er West Mo                                                                                                  |  |  |
| 3" SKID LENGTH                                                                                                                                                                              |                                                                       |          |             |                              | North Walk                                                                                                  |  |  |
| APPROVAL FOR CONSTRUCTION SCHEDULE A - MASTER TERMS &                                                                                                                                       | SALES ORDI                                                            | ER:      |             | WEIGHT (LBS): 800            | 2 205 1                                                                                                     |  |  |
| SCHEDULE A - MASTER TERMS & CONDITION OF SALE*  APPROVED AS DRAWN.  APPROVED WITH NOTED CHANGES,                                                                                            | Newberry Tanks New Thinking  All units inches unless stated otherwise |          |             |                              |                                                                                                             |  |  |
| CONSTRUCTION WILL BE SCHEDULED WHEN SIGNED DRAWING AND CONFIRMED ORDER ARE RECEIVED.                                                                                                        | Phone: 870-735-4473                                                   |          |             |                              |                                                                                                             |  |  |
| SIGNATURE:                                                                                                                                                                                  | 550 GALLON 48" I.D. x 6'-0" O.A.L. SINGLE WALL SKID<br>TANK           |          |             |                              |                                                                                                             |  |  |
| DATE:  *All pages of this Schedule A are incorporated by                                                                                                                                    | CUSTOMER:                                                             | P.O.#    | Jerry I     |                              |                                                                                                             |  |  |
| *All pages of this Schedule A are incorporated by<br>reference and are a part of the additional terms of<br>the Master Terms & Conditions of Sale.<br>www.newberrytanks.com/masterterms.pdf | DATE: SCALE: 05/30/23                                                 | NB0055   | 50SWS04812G | DRAWN BY: WR<br>SHEET 1 OF 1 | Newk                                                                                                        |  |  |