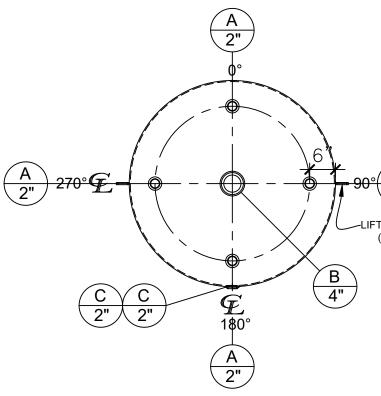

|      | NOZZLE SCHEDULE |        |        |      |             |              |   |
|------|-----------------|--------|--------|------|-------------|--------------|---|
| ITEM | SIZE            | RATING | TYPE   | MATL | PROJ.<br>IN | PROJ.<br>OUT | F |
| А    | 2"              | N.P.T. | W.F.   | C.S. | STD.        | STD.         |   |
| В    | 4"              | N.P.T. | H.CPL. | C.S. | STD.        | STD.         |   |
| С    | 2"              | N.P.T. | W.F.   | C.S. | STD.        | STD.         |   |

PLAN VIEW

## NOTES:

- A. Material: H.R. Carbon Steel.
- B. Design Pressure: Atmospheric.
- C. Design Temperature: Ambient.
- D. Built & labeled per U.L. spec. #142.
- E. Exterior: Gray primer included; see Sales Order for top coat.
- F. All fittings to be protected for shipment.
- G. Customer to verify nozzle sizes, locations and quantities.