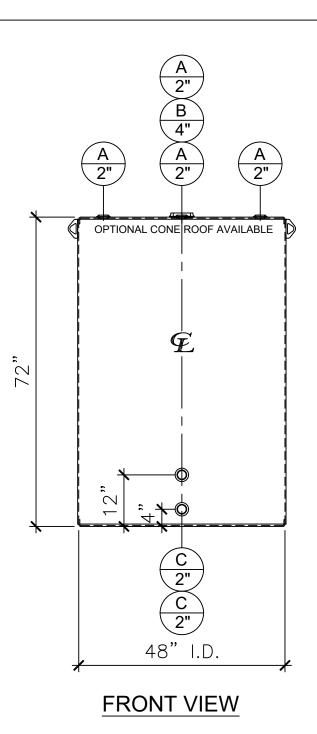

|      | NOZZLE SCHEDULE |        |        |      |             |              |   |
|------|-----------------|--------|--------|------|-------------|--------------|---|
| ITEM | SIZE            | RATING | TYPE   | MATL | PROJ.<br>IN | PROJ.<br>OUT | F |
| А    | 2"              | N.P.T. | W.F.   | C.S. | STD.        | STD.         |   |
| В    | 4"              | N.P.T. | H.CPL. | C.S. | STD.        | STD.         |   |
| С    | 2"              | N.P.T. | W.F.   | C.S. | STD.        | STD.         |   |

## NOTES:

- A. Material: H.R. Carbon Steel.
- B. Design Pressure: Atmospheric.
- C. Design Temperature: Ambient.
- D. Built & labeled per U.L. spec. #142.
- E. Exterior: Gray primer included; see Sales Order for top coat.
- F. All fittings to be protected for shipment.
- G. Customer to verify nozzle sizes, locations and quantities.

This drawing may contain CONFIDENTIAL information and is intended only for the use of the specific individual(s) to which it is addressed

| REMARKS                        | NC                 | DTES                                           |
|--------------------------------|--------------------|------------------------------------------------|
| -                              | EMERGENCY          | -<br>VENT OPENING                              |
| -                              |                    | -                                              |
|                                |                    |                                                |
|                                |                    |                                                |
|                                |                    |                                                |
|                                |                    |                                                |
|                                |                    |                                                |
| A                              |                    |                                                |
| 2"                             |                    |                                                |
| NG LUG<br>YP.)                 |                    |                                                |
|                                |                    |                                                |
|                                |                    |                                                |
|                                |                    |                                                |
|                                |                    |                                                |
|                                |                    |                                                |
|                                |                    |                                                |
|                                |                    |                                                |
|                                |                    |                                                |
| ES ORDER:-                     |                    | WEIGHT (LBS): 750                              |
| Newberry Tanks<br>New Thinking |                    | All units inches<br>unless stated<br>otherwise |
| Phon<br>CRIPTION:              | e: 870-735-4473    |                                                |
| 0 Gallon 48" I.D. x 6'-0" S    | hell Height Single |                                                |
| IER:<br>SCALE: DWG.#           |                    | P.O.#<br>DRAWN BY: AJC                         |
| 23 NB00550                     | )SWV04812G         | SHEET 1 OF 1                                   |