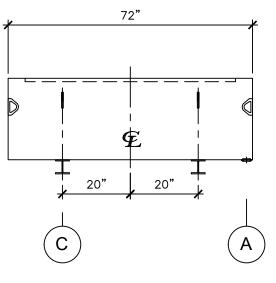

В

| <u> </u>   | · <del>-</del> | <u> </u> |  |  |  |
|------------|----------------|----------|--|--|--|
|            | I              |          |  |  |  |
|            | <u> </u>       | •        |  |  |  |
| 7          | 20" 20"        | *        |  |  |  |
|            |                | A        |  |  |  |
| RIGHT SIDE |                |          |  |  |  |

| APPROVAL FOR CONSTRUCTION<br>SCHEDULE A - MASTER TERMS &<br>CONDITION OF SALE*                                                                                                              |  | SALES (           | SALES ORDER: -                       |