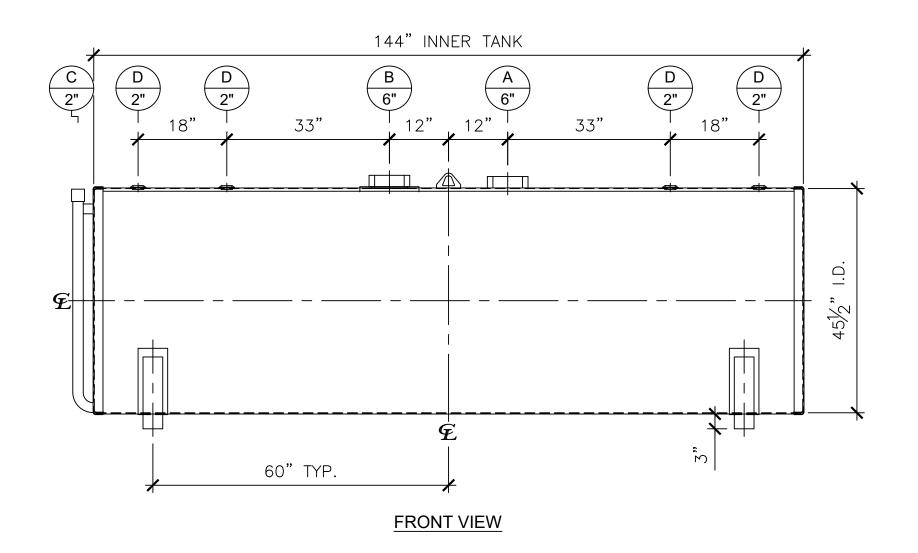

| NOZZLE SCHEDULE |      |        |        |      |           |                        |  |  |  |  |  |
|-----------------|------|--------|--------|------|-----------|------------------------|--|--|--|--|--|
| ITEM            | SIZE | RATING | TYPE   | MATL | REMARKS   | NOTES                  |  |  |  |  |  |
| Α               | 6"   | N.P.T. | H.CPL. | C.S. | PRIMARY   | EMERGENCY VENT OPENING |  |  |  |  |  |
| В               | 6"   | N.P.T. | H.CPL. | C.S. | SECONDARY | EMERGENCY VENT OPENING |  |  |  |  |  |
| С               | 2"   | PIPE   | W.F.   | C.S. | -         | MONITORING PORT        |  |  |  |  |  |
| D               | 2"   | N.P.T. | W.F.   | C.S. | -         | -                      |  |  |  |  |  |

## NOTES:

- A. Material: H.R. Carbon Steel.
- B. Design Pressure: Atmospheric.
- C. Design Temperature: Ambient.
- D. Built & Labeled per U.L. Spec. #142.
- E. Exterior: Gray primer included; see Sales Order for top coat.
- F. All Fittings to be protected for shipment.
- G. Customer to verify nozzle sizes, locations, and quantities.
- H. Saddles/skids may require shimming or grouting during installation.

| APPROVAL FOR CONSTRUCTION<br>SCHEDULE A - MASTER TERMS &                                                 | SALES                                              | S ORDE          | WEIGHT (LBS): 2050             |            |              |  |  |
|----------------------------------------------------------------------------------------------------------|----------------------------------------------------|-----------------|--------------------------------|------------|--------------|--|--|
| CONDITION OF SALE*                                                                                       | 1                                                  | Newber          | All units inches unless stated |            |              |  |  |
| APPROVED AS DRAWN.                                                                                       | (- <u>`</u> \\-                                    |                 | otherwise                      |            |              |  |  |
| APPROVED WITH NOTED CHANGES, CONSTRUCTION WILL BE SCHEDULED                                              |                                                    |                 |                                |            |              |  |  |
| WHEN SIGNED DRAWING AND                                                                                  | Phone: 870-735-4473                                |                 |                                |            |              |  |  |
| CONFIRMED ORDER ARE RECEIVED.                                                                            | DESCRIPTION:                                       |                 |                                |            |              |  |  |
| SIGNATURE:                                                                                               | 1000 GALLON 45 ½" I.D. X 12'-0" O.A.L. DOUBLE WALL |                 |                                |            |              |  |  |
| DATE:                                                                                                    | BRACKET TANK                                       |                 |                                |            |              |  |  |
|                                                                                                          | CUSTOMER:                                          |                 | P.O.#:                         |            |              |  |  |
| *All pages of this Schedule A are incorporated by<br>reference and are a part of the additional terms of |                                                    |                 |                                |            |              |  |  |
| the Master Terms & Conditions of Sale.                                                                   | DATE:                                              | SCALE:          | DWG.#                          |            | DRAWN BY: WR |  |  |
| www.newberrytanks.com/masterterms.pdf                                                                    | -                                                  | NB01000DWB45510 |                                | UDWB45510G | SHEET 1 OF 1 |  |  |