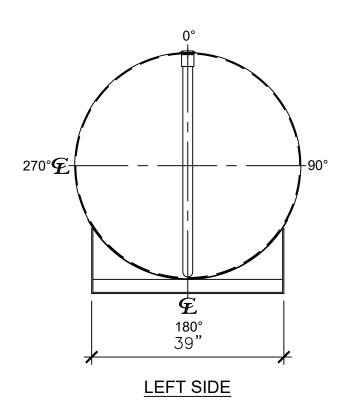

| NOZZLE SCHEDULE |      |        |        |      |           |                        |  |  |  |  |  |
|-----------------|------|--------|--------|------|-----------|------------------------|--|--|--|--|--|
| ITEM            | SIZE | RATING | TYPE   | MATL | REMARKS   | NOTES                  |  |  |  |  |  |
| Α               | 6"   | N.P.T. | H.CPL. | C.S. | PRIMARY   | EMERGENCY VENT OPENING |  |  |  |  |  |
| В               | 6"   | N.P.T. | H.CPL. | C.S. | SECONDARY | EMERGENCY VENT OPENING |  |  |  |  |  |
| С               | 2"   | PIPE   | W.F.   | C.S. | -         | MONITORING PORT        |  |  |  |  |  |
| D               | 2"   | N.P.T. | W.F.   | C.S. | -         | -                      |  |  |  |  |  |

## NOTES:

- A. Material: H.R. Carbon Steel.
- B. Design Pressure: Atmospheric.
- C. Design Temperature: Ambient.
- D. Built & Labeled per U.L. Spec. #142.
- E. Exterior: Gray primer included; see Sales Order for top coat.
- F. All Fittings to be protected for shipment.
- G. Customer to verify nozzle sizes, locations, and quantities.
- H. Saddles/skids may require shimming or grouting during installation.