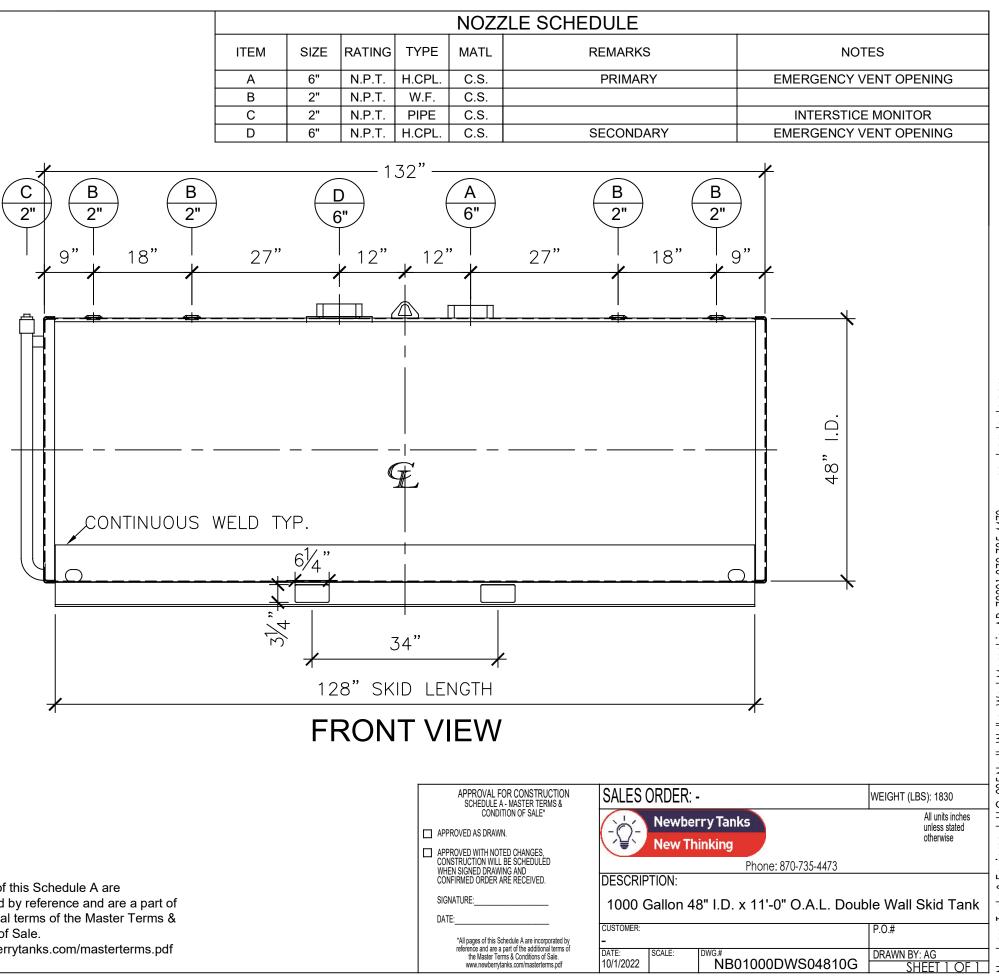

| NOZZLE SCHEDU |      |        |        |      |    |  |
|---------------|------|--------|--------|------|----|--|
| ITEM          | SIZE | RATING | TYPE   | MATL | RE |  |
| А             | 6"   | N.P.T. | H.CPL. | C.S. | Р  |  |
| В             | 2"   | N.P.T. | W.F.   | C.S. |    |  |
| С             | 2"   | N.P.T. | PIPE   | C.S. |    |  |
| D             | 6"   | N.P.T. | H.CPL. | C.S. | SE |  |
|               |      |        |        |      |    |  |

## NOTES:

- Α. Material: H.R. Carbon Steel.
- В. Design Pressure: Atmospheric.
- Design Temperature: Ambient. C.
- D. Built & Labeled per U.L. Spec. #142.
- Exterior: Gray primer included; see Sales Order for top coat. Ε.
- All Fittings to be protected for shipment F.
- G. Customer to verify nozzle sizes, locations and quantities.
- Η. Saddles/skids may require shimming or grouting during installation.