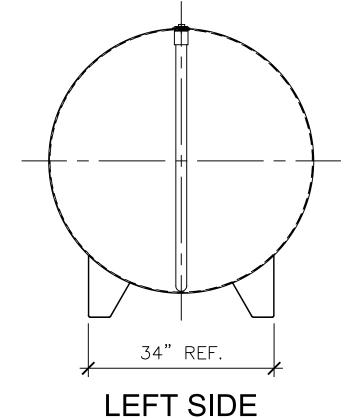

| NOZZLE SCHEDU |      |        |        |      |    |  |
|---------------|------|--------|--------|------|----|--|
| ITEM          | SIZE | RATING | TYPE   | MATL | RE |  |
| А             | 6"   | N.P.T. | H.CPL. | C.S. | Р  |  |
| В             | 2"   | N.P.T. | W.F.   | C.S. |    |  |
| С             | 2"   | N.P.T. | PIPE   | C.S. |    |  |
| D             | 6"   | N.P.T. | H.CPL. | C.S. | SE |  |
|               |      |        |        |      |    |  |







## NOTES:

- Α. Material: H.R. Carbon Steel.
- В. Design Pressure: Atmospheric.
- Design Temperature: Ambient. C.
- D. Built & Labeled per U.L. Spec. #142.
- Exterior: Gray primer included; see Sales Order for top coat. Ε.
- All Fittings to be protected for shipment F.
- G. Customer to verify nozzle sizes, locations and quantities.
- Η. Saddles/skids may require shimming or grouting during installation.

205 North Walker West Memphis, AR. 72301 870-735-4473 www.newberrytanks.com Equipment, LLC Tanks & Newberry **1**