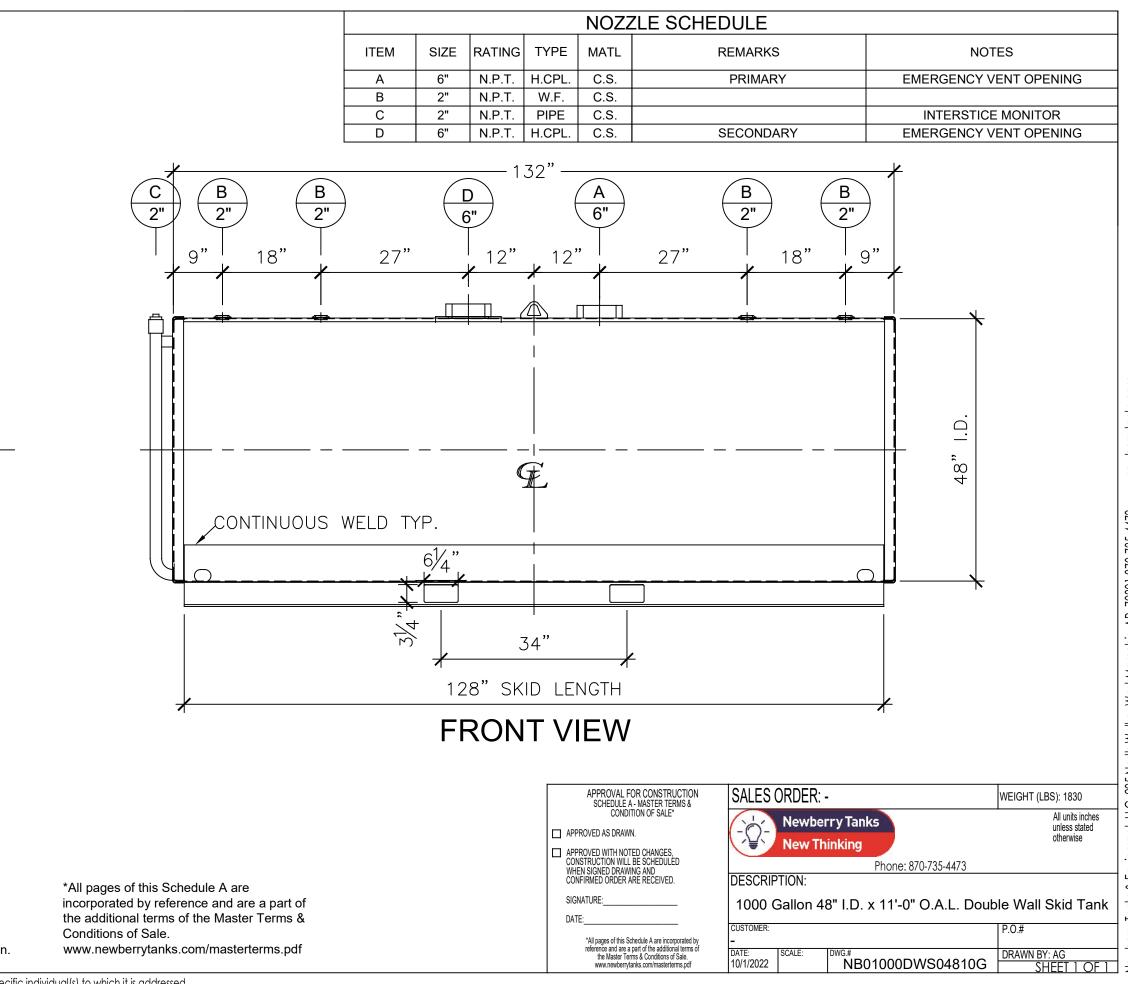

| NOZZLE SCHEDU |      |        |        |      |    |  |
|---------------|------|--------|--------|------|----|--|
| ITEM          | SIZE | RATING | TYPE   | MATL | RE |  |
| А             | 6"   | N.P.T. | H.CPL. | C.S. | Р  |  |
| В             | 2"   | N.P.T. | W.F.   | C.S. |    |  |
| С             | 2"   | N.P.T. | PIPE   | C.S. |    |  |
| D             | 6"   | N.P.T. | H.CPL. | C.S. | SE |  |
|               |      |        |        |      |    |  |

## NOTES:

- Α. Material: H.R. Carbon Steel.
- В. Design Pressure: Atmospheric.
- Design Temperature: Ambient. C.
- D. Built & Labeled per U.L. Spec. #142.
- Exterior: Gray primer included; see Sales Order for top coat. Ε.
- All Fittings to be protected for shipment F.
- G. Customer to verify nozzle sizes, locations and quantities.
- Η. Saddles/skids may require shimming or grouting during installation.