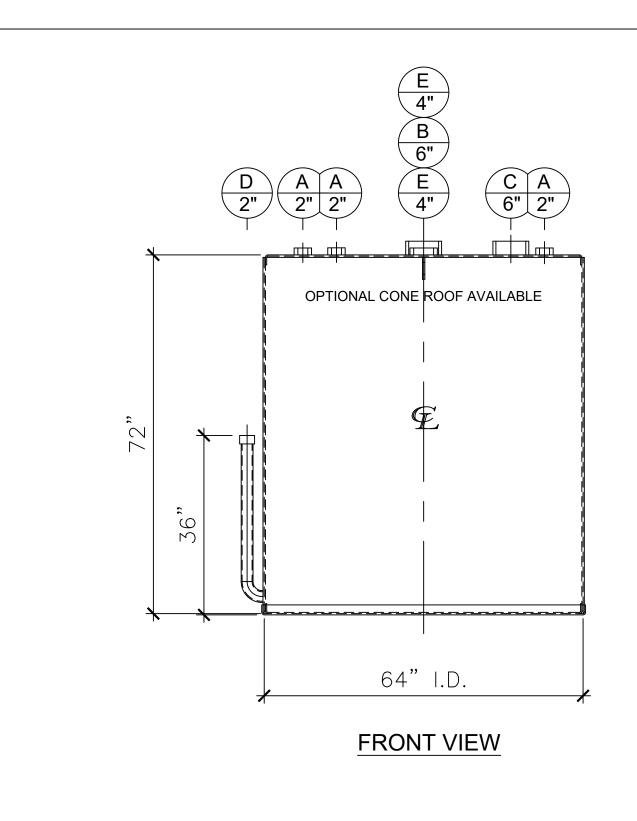

## NOTES:

- A. Material: H.R. Carbon Steel.
- B. Design Pressure: Atmospheric.
- C. Design Temperature: Ambient.
- D. Built & labeled per U.L. spec. #142.
- E. Exterior: One coat gray primer. See sales order for top coat.
- F. All fittings to be protected for shipment.
- G. Customer to verify nozzle sizes, locations and quantities.

Α

2"

| CHEDULE  |              |           |                        |  |  |  |  |
|----------|--------------|-----------|------------------------|--|--|--|--|
| OJ.<br>N | PROJ.<br>OUT | REMARKS   | NOTES                  |  |  |  |  |
| D.       | STD.         | -         | -                      |  |  |  |  |
| D.       | STD.         | PRIMARY   | EMERGENCY VENT OPENING |  |  |  |  |
| D.       | STD.         | SECONDARY | EMERGENCY VENT OPENING |  |  |  |  |
| D.       | STD.         | -         | MONITORING PORT        |  |  |  |  |
| D.       | STD.         | -         | -                      |  |  |  |  |