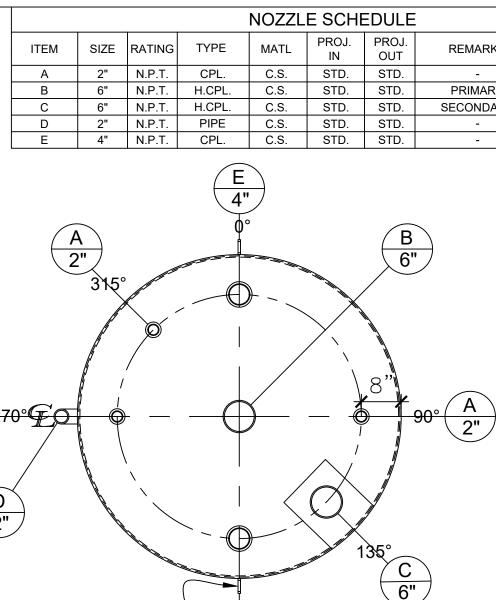

Α

2"

| CHEDULE  |              |           |                        |  |  |  |  |
|----------|--------------|-----------|------------------------|--|--|--|--|
| OJ.<br>N | PROJ.<br>OUT | REMARKS   | NOTES                  |  |  |  |  |
| D.       | STD.         | -         | -                      |  |  |  |  |
| D.       | STD.         | PRIMARY   | EMERGENCY VENT OPENING |  |  |  |  |
| D.       | STD.         | SECONDARY | EMERGENCY VENT OPENING |  |  |  |  |
| D.       | STD.         | -         | MONITORING PORT        |  |  |  |  |
| D.       | STD.         | -         | -                      |  |  |  |  |