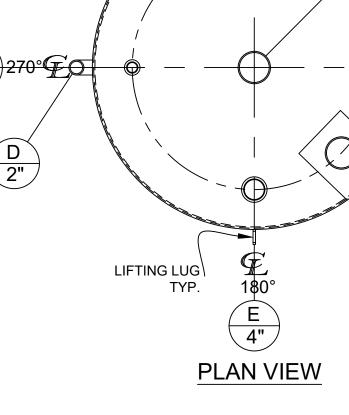

Α

2"

| CHEDULE  |              |           |                        |  |  |  |  |
|----------|--------------|-----------|------------------------|--|--|--|--|
| OJ.<br>N | PROJ.<br>OUT | REMARKS   | NOTES                  |  |  |  |  |
| D.       | STD.         | -         | -                      |  |  |  |  |
| D.       | STD.         | PRIMARY   | EMERGENCY VENT OPENING |  |  |  |  |
| D.       | STD.         | SECONDARY | EMERGENCY VENT OPENING |  |  |  |  |
| D.       | STD.         | -         | MONITORING PORT        |  |  |  |  |
| D.       | STD.         | -         | -                      |  |  |  |  |