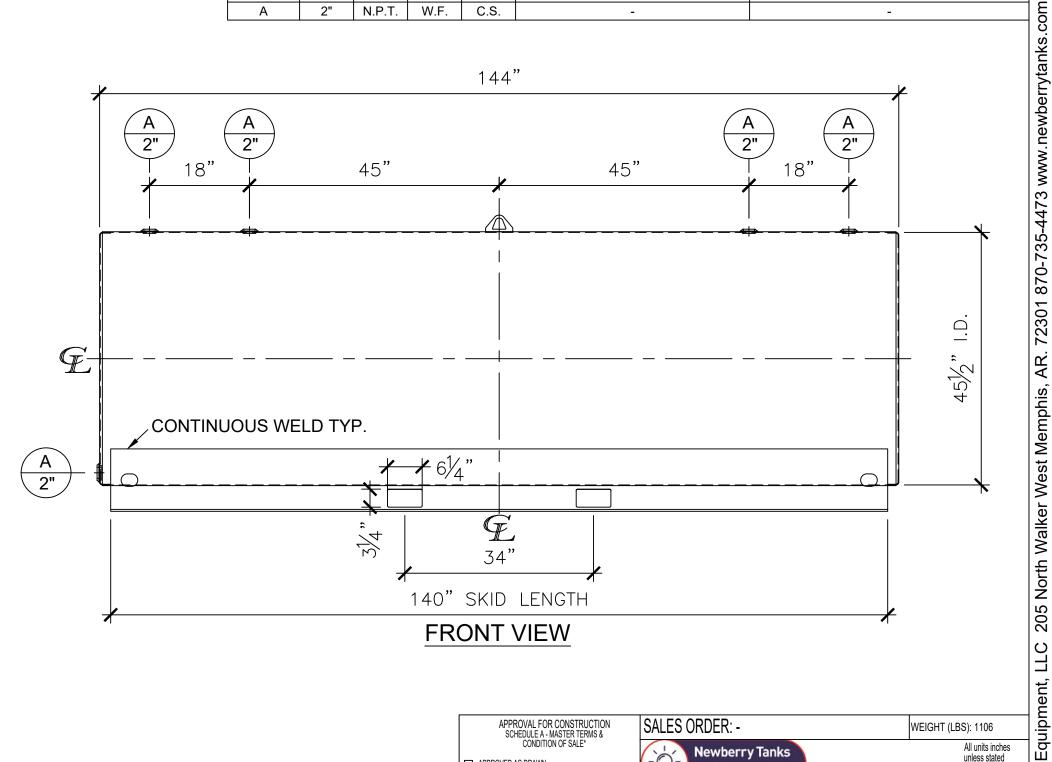

## NOTES:

- A. Material: H.R. Carbon Steel.
- B. Design Pressure: Atmospheric.
- C. Design Temperature: Ambient.
- D. Exterior: Gray primer included; see Sales Order for top coat.
- E. All Fittings to be protected for shipment.
- F. Customer to verify nozzle sizes, locations, and quantities.
- G. Saddles/skids may require shimming or grouting during installation.

SALES ORDER: -WEIGHT (LBS): 1106 All units inches **Newberry Tanks** unless stated otherwise **New Thinking** Phone: 870-735-4473 DESCRIPTION:

1000 Gallon 45 ½" I.D. x 12'-0" O.A.L. Single Wall Agricultural Skid Tank