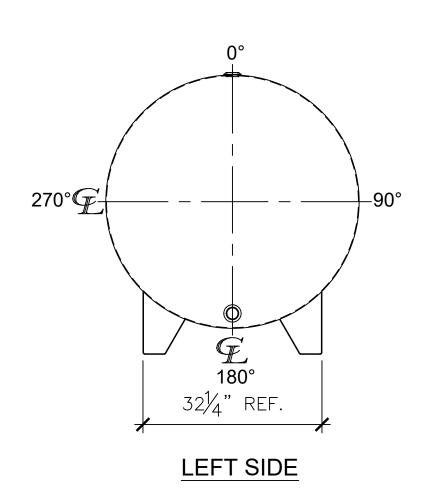

## NOTES:

- A. Material: H.R. Carbon Steel.
- B. Design Pressure: Atmospheric.
- C. Design Temperature: Ambient.
- D. Exterior: Gray primer included; see Sales Order for top coat.
- E. All Fittings to be protected for shipment.
- F. Customer to verify nozzle sizes, locations, and quantities.
- G. Saddles/skids may require shimming or grouting during installation.