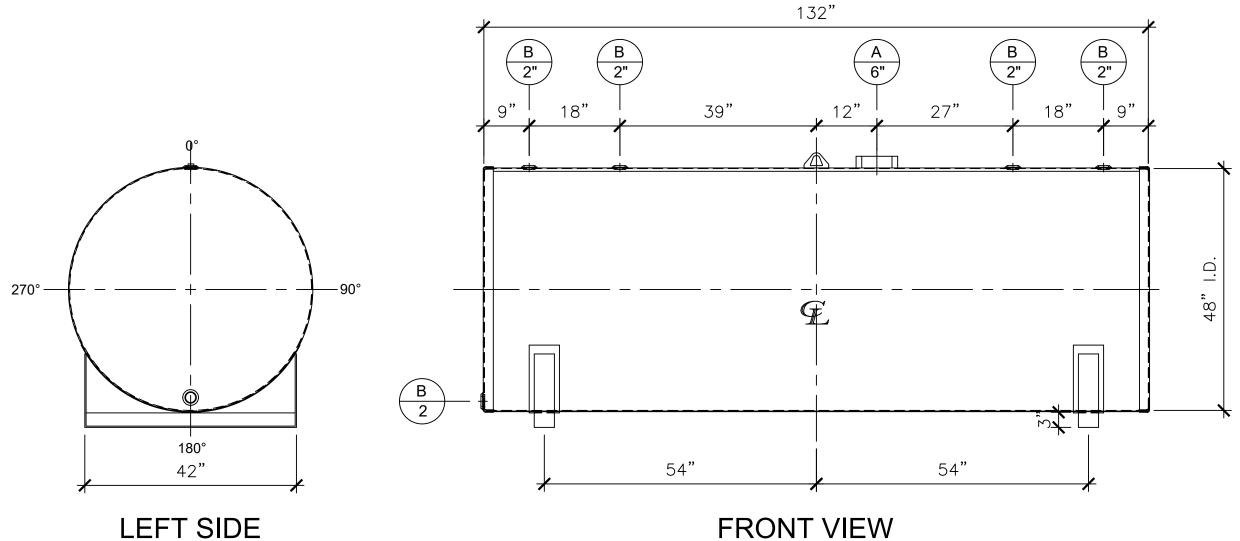

## NOTES:

- Material: H.R. Carbon Steel.
- B. Design Pressure: Atmospheric.
- Design Temperature: Ambient.
- Built & Labeled per U.L. Spec. #142.
- Exterior: Gray primer included; see Sales Order for top coat.
- All Fittings to be protected for shipment.
- Customer to verify nozzle sizes, locations, and quantities.
- Saddles/skids may require shimming or grouting during installation.

## **FRONT VIEW**

|  | FRONT VIEW                                                                                                                                                                                  |                                           |                                | ; LLC     |
|--|---------------------------------------------------------------------------------------------------------------------------------------------------------------------------------------------|-------------------------------------------|--------------------------------|-----------|
|  | APPROVAL FOR CONSTRUCTION SCHEDULE A - MASTER TERMS &                                                                                                                                       | SALES ORDER: -                            | WEIGHT (LBS): 1450             | nent      |
|  | CONDITION OF SALE*                                                                                                                                                                          | Newberry Tanks                            | All units inches unless stated | quipment, |
|  | APPROVED WITH NOTED CHANGES, CONSTRUCTION WILL BE SCHEDULED WHEN SIGNED DRAWING AND CONFIRMED ORDER ARE RECEIVED.                                                                           | New Thinking  Phone: 870-735-4473         | otherwise                      | <b>∞</b>  |
|  |                                                                                                                                                                                             | DESCRIPTION:                              |                                | Tanks     |
|  | SIGNATURE:                                                                                                                                                                                  | 1000 GALLON 48" I.D. X 11'-0" O.A.L       |                                |           |
|  | DATE:                                                                                                                                                                                       | BRACKET TANK  CUSTOMER: I P.O.#:          |                                | _<br>     |
|  | *All pages of this Schedule A are incorporated by                                                                                                                                           | COSTOMER:                                 | P.O.#:                         | ewberry   |
|  | *All pages of this Schedule A are incorporated by<br>reference and are a part of the additional terms of<br>the Master Terms & Conditions of Sale.<br>www.newberrytanks.com/masterterms.pdf | DATE:   SCALE:   DWG.#   NB01000SWB04810G | DRAWN BY: TC<br>SHEET 1 OF 1   | Ne        |