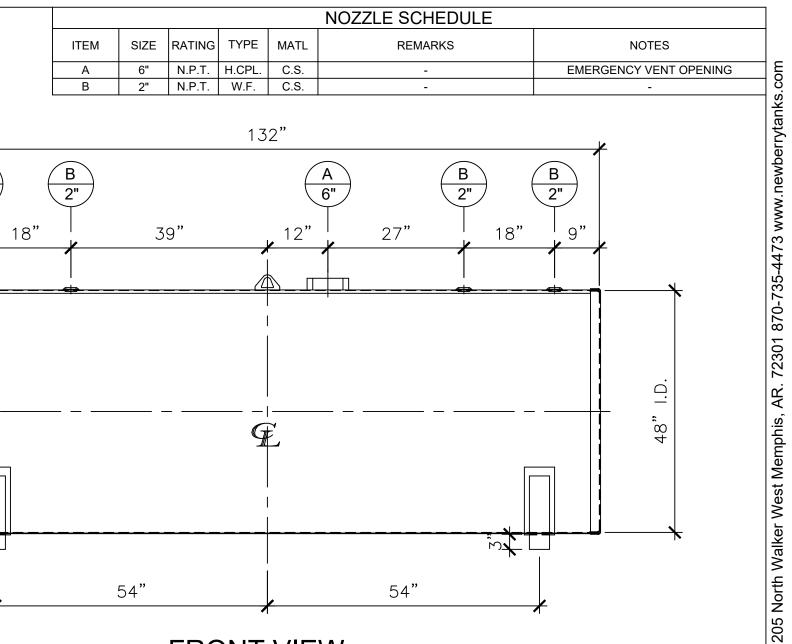

## NOTES:

- Material: H.R. Carbon Steel.
- B. Design Pressure: Atmospheric.
- Design Temperature: Ambient.
- Built & Labeled per U.L. Spec. #142.
- Exterior: Gray primer included; see Sales Order for top coat.
- All Fittings to be protected for shipment.
- Customer to verify nozzle sizes, locations, and quantities.
- Saddles/skids may require shimming or grouting during installation.