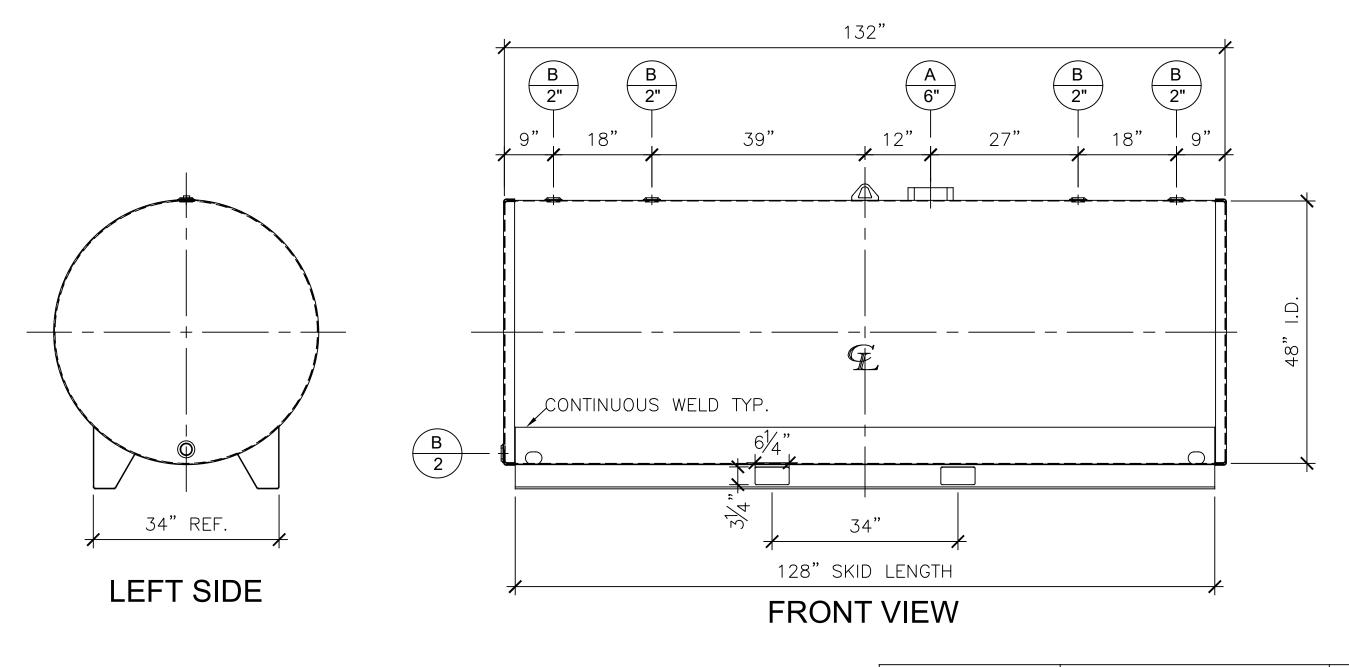

|      | NOZZLE SCHEDULE |        |        |      |         |                        |  |  |
|------|-----------------|--------|--------|------|---------|------------------------|--|--|
| ITEM | SIZE            | RATING | TYPE   | MATL | REMARKS | NOTES                  |  |  |
| Α    | 6"              | N.P.T. | H.CPL. | C.S. |         | EMERGENCY VENT OPENING |  |  |
| В    | 2"              | N.P.T. | W.F.   | C.S. |         |                        |  |  |

## NOTES:

- A. Material: H.R. Carbon Steel.
- B. Design Pressure: Atmospheric.
- C. Design Temperature: Ambient.
- D. Built & Labeled per U.L. Spec. #142.
- E. Exterior: Gray primer included; see Sales Order for top coat.
- F. All Fittings to be protected for shipment.
- G. Customer to verify nozzle sizes, locations and quantities.
- H. Saddles/skids may require shimming or grouting during installation.