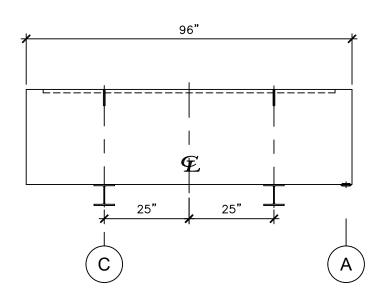

| ITEM | QTY | DESCRIPTION     |
|------|-----|-----------------|
| Α    | 1   | 2" WELD FLANGE  |
| В    | 4   | LIFTING LUG     |
| С    | 2   | W4 x 13# x 192" |

APPROVAL FOR CONSTRUCTION SCHEDULE A - MASTER TERMS & CONDITION OF SALE\*