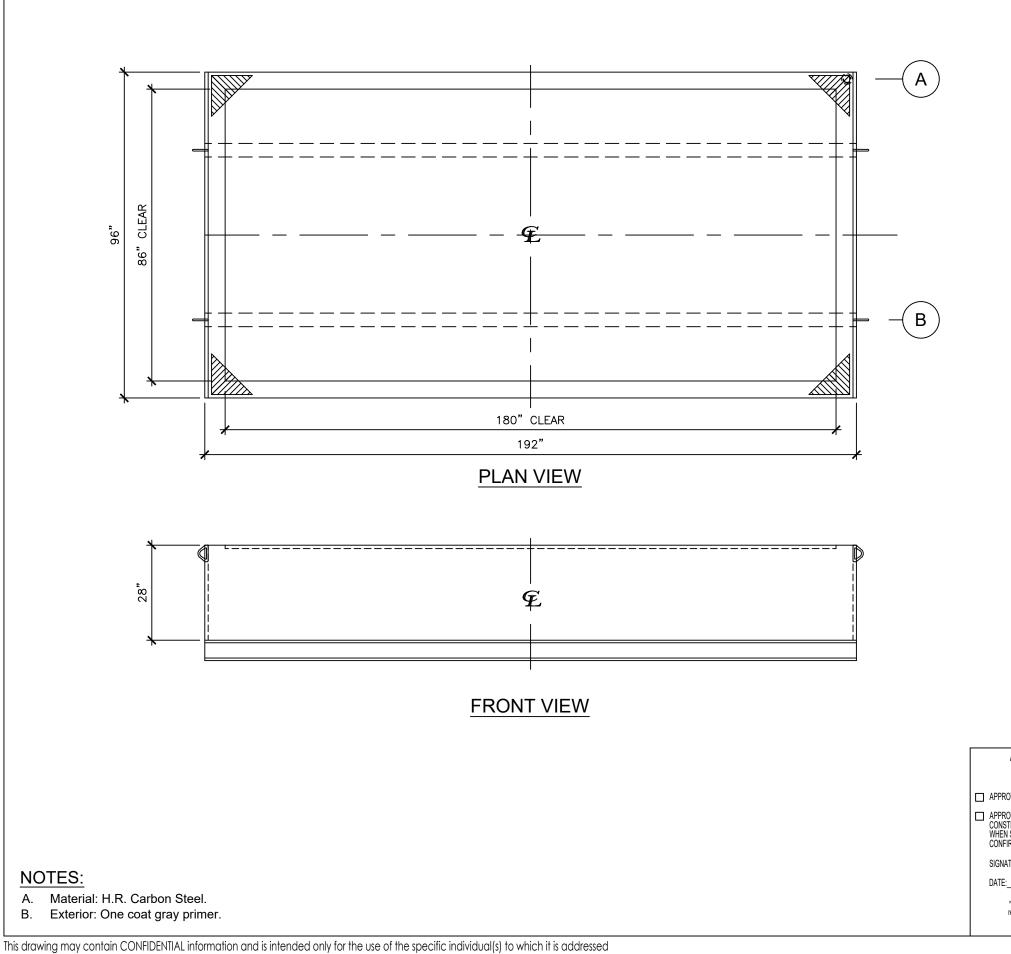

| ITEM | QTY | DESCRIPTION     |
|------|-----|-----------------|
| Α    | 1   | 2" WELD FLANGE  |
| В    | 4   | LIFTING LUG     |
| С    | 2   | W4 x 13# x 192" |

APPROVAL FOR CONSTRUCTION SCHEDULE A - MASTER TERMS & CONDITION OF SALE\*

Containment Dike For 2000 Gallon Tank

DATE: 03/13/23 NB02000CNT09607G