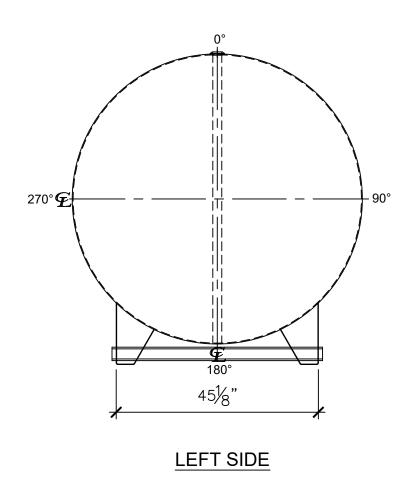

| NOZZLE SCHEDULE |      |        |        |      |           |                        |
|-----------------|------|--------|--------|------|-----------|------------------------|
| ITEM            | SIZE | RATING | TYPE   | MATL | REMARKS   | NOTES                  |
| А               | 6"   | N.P.T. | H.CPL. | C.S. | PRIMARY   | EMERGENCY VENT OPENING |
| В               | 6"   | N.P.T. | H.CPL. | C.S. | SECONDARY | EMERGENCY VENT OPENING |
| С               | 2"   | N.P.T. | M.F.   | C.S. | -         | MONITORING PORT        |
| D               | 2"   | N.P.T. | W.F.   | C.S. | -         | -                      |





## NOTES:

- A. Material: H.R. Carbon Steel.
- B. Design Pressure: Atmospheric.
- C. Design Temperature: Ambient.
- D. Built & Labeled per U.L. Spec. #142.
- E. Exterior: Gray primer included; see Sales Order for top coat.
- F. All Fittings to be protected for shipment.
- G. Customer to verify nozzle sizes, locations, and quantities.
- H. Saddles/skids may require shimming or grouting during installation.



205 North Walker West Memphis, AR. 72301 870-735-4473 www.newberrytanks.com