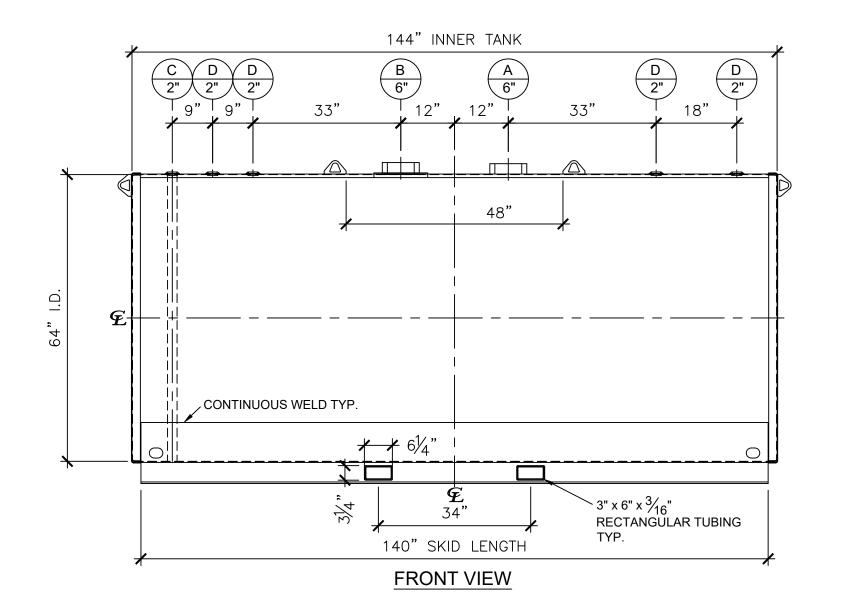

| NOZZLE SCHEDULE |      |        |        |      |           |                        |
|-----------------|------|--------|--------|------|-----------|------------------------|
| ITEM            | SIZE | RATING | TYPE   | MATL | REMARKS   | NOTES                  |
| А               | 6"   | N.P.T. | H.CPL. | C.S. | PRIMARY   | EMERGENCY VENT OPENING |
| В               | 6"   | N.P.T. | H.CPL. | C.S. | SECONDARY | EMERGENCY VENT OPENING |
| С               | 2"   | N.P.T. | M.F.   | C.S. | -         | MONITORING PORT        |
| D               | 2"   | N.P.T. | W.F.   | C.S. | -         | -                      |

## NOTES:

- A. Material: H.R. Carbon Steel.
- B. Design Pressure: Atmospheric.
- C. Design Temperature: Ambient.
- D. Built & Labeled per U.L. Spec. #142.
- E. Exterior: Gray primer included; see Sales Order for top coat.
- F. All Fittings to be protected for shipment.
- G. Customer to verify nozzle sizes, locations, and quantities.
- H. Saddles/skids may require shimming or grouting during installation.