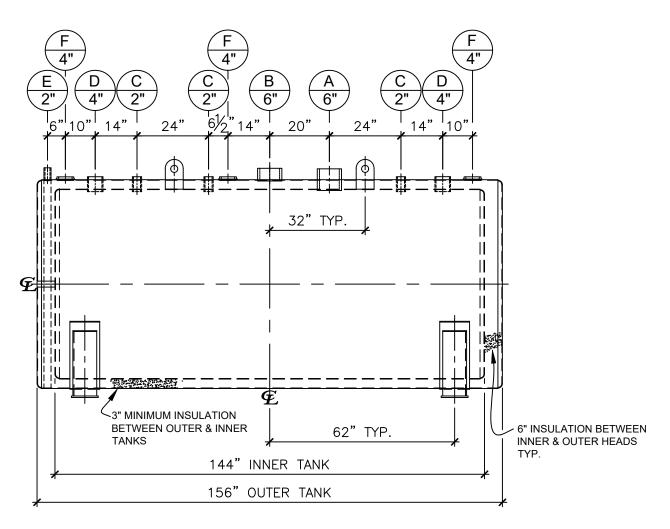

| NOZZLE SCHEDULE |      |        |        |      |             |              |           |                        |  |
|-----------------|------|--------|--------|------|-------------|--------------|-----------|------------------------|--|
| ITEM            | SIZE | RATING | TYPE   | MATL | PROJ.<br>IN | PROJ.<br>OUT | REMARKS   | NOTES                  |  |
| А               | 6"   | N.P.T. | CPL.   | C.S. | STD.        | STD.         | PRIMARY   | EMERGENCY VENT OPENING |  |
| В               | 6"   | N.P.T. | H.CPL. | C.S. | STD.        | STD.         | SECONDARY | EMERGENCY VENT OPENING |  |
| С               | 2"   | N.P.T. | CPL.   | C.S. | STD.        | STD.         | -         | -                      |  |
| D               | 4"   | N.P.T. | CPL.   | C.S. | STD.        | STD.         | -         | -                      |  |
| E               | 2"   | N.P.T. | PIPE   | C.S. | STD.        | STD.         | -         | MONITORING PORT        |  |
| F               | 4"   | N.P.T. | W.F.   | C.S. | STD.        | STD.         | -         | INTERSTICE FILL        |  |
|                 |      |        |        | ·    |             | ·            |           |                        |  |

## NOTES:

- A. Material: H.R. Carbon Steel.
- B. Design Pressure: Atmospheric.
- C. Design Temperature: Ambient.
- D. Built & Labeled per U.L. #142, #2085 & STI Fireguard Specifications.
- E. Interstice to be filled w/ 3" MIN thermal insulation.
- F. Exterior: Blast & Apply one shop coat WHITE enamel.
- G. All Fittings to be labeled and protected for shipment.
- H. Customer to verify Nozzle sizes, locations, and quantities.
- I. Saddles/Skids may require shimming or grouting during installation.

## FRONT VIEW

| APPROVAL FOR CONSTRUCTION SCHEDULE A - MASTER TERMS &                                                                                              | SALES ORDER:                                     | WEIGHT (LBS): 7800                |  |  |  |
|----------------------------------------------------------------------------------------------------------------------------------------------------|--------------------------------------------------|-----------------------------------|--|--|--|
| CONDITION OF SALE*                                                                                                                                 | Newberry Tanks                                   | All units inches<br>unless stated |  |  |  |
| APPROVED AS DRAWN.                                                                                                                                 | New Thinking                                     | otherwise                         |  |  |  |
| APPROVED WITH NOTED CHANGES, CONSTRUCTION WILL BE SCHEDULED WHEN SIGNED DRAWING AND                                                                | Phone: 870-735-4473                              |                                   |  |  |  |
| CONFIRMED ORDER ARE RECEIVED.                                                                                                                      | DESCRIPTION: 2,000 GALLON 64" I.D. x 12'-0" O.A. | I FIREGUARD                       |  |  |  |
| SIGNATURE:                                                                                                                                         | SADDLE TANK                                      |                                   |  |  |  |
| DATE:                                                                                                                                              | CUSTOMER:                                        | P.O.#                             |  |  |  |
| *All pages of this Schedule A are incorporated by<br>reference and are a part of the additional terms of<br>the Master Terms & Conditions of Sale. | - DATE: ISCALE: IDWG#                            | -<br>-                            |  |  |  |
| the Master Terms & Conditions of Sale.<br>www.newberrytanks.com/masterterms.pdf                                                                    | DATE: 03/31/25 SCALE: DWG# NB02000FGD06407G      | DRAWN BY: WR SHEET 1 OF 1         |  |  |  |