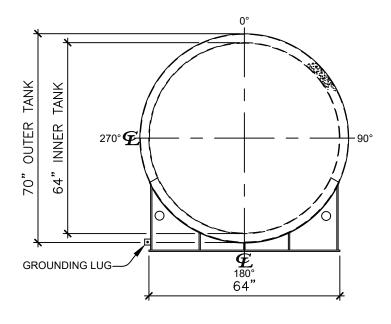

. | STD.        | STD.         | PRIMARY   | EMERGENCY VENT OPENING |  |
| В               | 6"   | N.P.T. | H.CPL. | C.S. | STD.        | STD.         | SECONDARY | EMERGENCY VENT OPENING |  |
| С               | 2"   | N.P.T. | CPL.   | C.S. | STD.        | STD.         | -         | -                      |  |
| D               | 4"   | N.P.T. | CPL.   | C.S. | STD.        | STD.         | -         | -                      |  |
| E               | 2"   | N.P.T. | PIPE   | C.S. | STD.        | STD.         | -         | MONITORING PORT        |  |
| F               | 4"   | N.P.T. | W.F.   | C.S. | STD.        | STD.         | -         | INTERSTICE FILL        |  |
|                 |      |        |        | ·    |             | ·            |           |                        |  |



LEFT SIDE

## NOTES:

- A. Material: H.R. Carbon Steel.
- B. Design Pressure: Atmospheric.
- C. Design Temperature: Ambient.
- D. Built & Labeled per U.L. #142, #2085 & STI Fireguard Specifications.
- E. Interstice to be filled w/ 3" MIN thermal insulation.
- F. Exterior: Blast & Apply one shop coat WHITE enamel.
- G. All Fittings to be labeled and protected for shipment.
- H. Customer to verify Nozzle sizes, locations, and quantities.
- I. Saddles/Skids may require shimming or grouting during installation.



## FRONT VIEW

| APPROVAL FOR CONSTRUCTION SCHEDULE A - MASTER TERMS &                                                                                              | SALES ORDER:                                     | WEIGHT (LBS): 7800                |  |  |  |
|-------------------