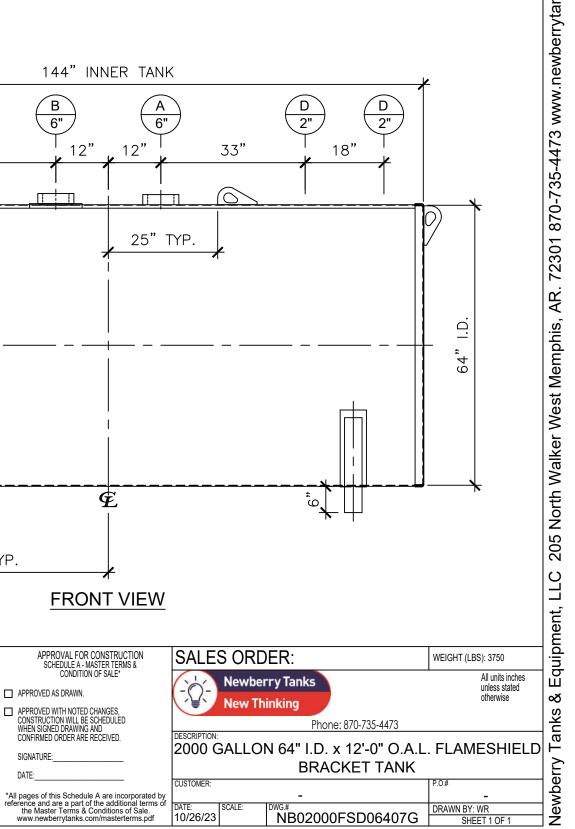

|                                            |                                                                                      |                                                                                                               |                                                               |                    |                         | NOZZL        | E SCHEDULE |                                          |                                                                                                                                                                                                                                                                                                                                                                                                                                                                                                                                                                                                                                                                                                                                                                                                                                                                                                                                                                                                                                                                                                                                                                                                                                                                                                                                                                                                                                                                                                                                                                                                                                                                                                                                                                                                                                                                                                                                                                                                                                                                                                                                                                                                                                                                                                                                                                                                                                                                                                            |
|--------------------------------------------|--------------------------------------------------------------------------------------|---------------------------------------------------------------------------------------------------------------|---------------------------------------------------------------|--------------------|-------------------------|--------------|------------|------------------------------------------|------------------------------------------------------------------------------------------------------------------------------------------------------------------------------------------------------------------------------------------------------------------------------------------------------------------------------------------------------------------------------------------------------------------------------------------------------------------------------------------------------------------------------------------------------------------------------------------------------------------------------------------------------------------------------------------------------------------------------------------------------------------------------------------------------------------------------------------------------------------------------------------------------------------------------------------------------------------------------------------------------------------------------------------------------------------------------------------------------------------------------------------------------------------------------------------------------------------------------------------------------------------------------------------------------------------------------------------------------------------------------------------------------------------------------------------------------------------------------------------------------------------------------------------------------------------------------------------------------------------------------------------------------------------------------------------------------------------------------------------------------------------------------------------------------------------------------------------------------------------------------------------------------------------------------------------------------------------------------------------------------------------------------------------------------------------------------------------------------------------------------------------------------------------------------------------------------------------------------------------------------------------------------------------------------------------------------------------------------------------------------------------------------------------------------------------------------------------------------------------------------------|
| ITEM                                       | SIZE                                                                                 | RATING                                                                                                        | TYPE                                                          | MATL               | PROJ.<br>IN             | PROJ.<br>OUT | REMARKS    | NOTES                                    |                                                                                                                                                                                                                                                                                                                                                                                                                                                                                                                                                                                                                                                                                                                                                                                                                                                                                                                                                                                                                                                                                                                                                                                                                                                                                                                                                                                                                                                                                                                                                                                                                                                                                                                                                                                                                                                                                                                                                                                                                                                                                                                                                                                                                                                                                                                                                                                                                                                                                                            |
| Α                                          | 6"                                                                                   | N.P.T.                                                                                                        | H.CPL.                                                        | C.S.               | STD.                    | STD.         | PRIMARY    | EMERGENCY VENT OPENING                   |                                                                                                                                                                                                                                                                                                                                                                                                                                                                                                                                                                                                                                                                                                                                                                                                                                                                                                                                                                                                                                                                                                                                                                                                                                                                                                                                                                                                                                                                                                                                                                                                                                                                                                                                                                                                                                                                                                                                                                                                                                                                                                                                                                                                                                                                                                                                                                                                                                                                                                            |
| В                                          | 6"                                                                                   | N.P.T.                                                                                                        | H.CPL.                                                        | C.S.               | STD.                    | STD.         | SECONDARY  | EMERGENCY VENT OPENING                   |                                                                                                                                                                                                                                                                                                                                                                                                                                                                                                                                                                                                                                                                                                                                                                                                                                                                                                                                                                                                                                                                                                                                                                                                                                                                                                                                                                                                                                                                                                                                                                                                                                                                                                                                                                                                                                                                                                                                                                                                                                                                                                                                                                                                                                                                                                                                                                                                                                                                                                            |
| C                                          | 2"                                                                                   | N.P.T.                                                                                                        | M.F.                                                          | C.S.               | STD.                    | STD.         | -          | MONITORING PORT                          |                                                                                                                                                                                                                                                                                                                                                                                                                                                                                                                                                                                                                                                                                                                                                                                                                                                                                                                                                                                                                                                                                                                                                                                                                                                                                                                                                                                                                                                                                                                                                                                                                                                                                                                                                                                                                                                                                                                                                                                                                                                                                                                                                                                                                                                                                                                                                                                                                                                                                                            |
| D                                          | 2"                                                                                   | N.P.T.                                                                                                        | W.F.                                                          | C.S.               | STD.                    | <u>STD.</u>  | _          | -<br>C D D<br>2" 2" 2"<br>9" 9"<br>9" 9" | $\begin{array}{c} 144" \text{ INNER TA} \\ \hline \\ \hline \\ 33" \\ 12" \\ 12" \\ 12" \\ 12" \\ 12" \\ 12" \\ 12" \\ 12" \\ 12" \\ 12" \\ 12" \\ 12" \\ 12" \\ 12" \\ 12" \\ 12" \\ 12" \\ 12" \\ 12" \\ 12" \\ 12" \\ 12" \\ 12" \\ 12" \\ 12" \\ 12" \\ 12" \\ 12" \\ 12" \\ 12" \\ 12" \\ 12" \\ 12" \\ 12" \\ 12" \\ 12" \\ 12" \\ 12" \\ 12" \\ 12" \\ 12" \\ 12" \\ 12" \\ 12" \\ 12" \\ 12" \\ 12" \\ 12" \\ 12" \\ 12" \\ 12" \\ 12" \\ 12" \\ 12" \\ 12" \\ 12" \\ 12" \\ 12" \\ 12" \\ 12" \\ 12" \\ 12" \\ 12" \\ 12" \\ 12" \\ 12" \\ 12" \\ 12" \\ 12" \\ 12" \\ 12" \\ 12" \\ 12" \\ 12" \\ 12" \\ 12" \\ 12" \\ 12" \\ 12" \\ 12" \\ 12" \\ 12" \\ 12" \\ 12" \\ 12" \\ 12" \\ 12" \\ 12" \\ 12" \\ 12" \\ 12" \\ 12" \\ 12" \\ 12" \\ 12" \\ 12" \\ 12" \\ 12" \\ 12" \\ 12" \\ 12" \\ 12" \\ 12" \\ 12" \\ 12" \\ 12" \\ 12" \\ 12" \\ 12" \\ 12" \\ 12" \\ 12" \\ 12" \\ 12" \\ 12" \\ 12" \\ 12" \\ 12" \\ 12" \\ 12" \\ 12" \\ 12" \\ 12" \\ 12" \\ 12" \\ 12" \\ 12" \\ 12" \\ 12" \\ 12" \\ 12" \\ 12" \\ 12" \\ 12" \\ 12" \\ 12" \\ 12" \\ 12" \\ 12" \\ 12" \\ 12" \\ 12" \\ 12" \\ 12" \\ 12" \\ 12" \\ 12" \\ 12" \\ 12" \\ 12" \\ 12" \\ 12" \\ 12" \\ 12" \\ 12" \\ 12" \\ 12" \\ 12" \\ 12" \\ 12" \\ 12" \\ 12" \\ 12" \\ 12" \\ 12" \\ 12" \\ 12" \\ 12" \\ 12" \\ 12" \\ 12" \\ 12" \\ 12" \\ 12" \\ 12" \\ 12" \\ 12" \\ 12" \\ 12" \\ 12" \\ 12" \\ 12" \\ 12" \\ 12" \\ 12" \\ 12" \\ 12" \\ 12" \\ 12" \\ 12" \\ 12" \\ 12" \\ 12" \\ 12" \\ 12" \\ 12" \\ 12" \\ 12" \\ 12" \\ 12" \\ 12" \\ 12" \\ 12" \\ 12" \\ 12" \\ 12" \\ 12" \\ 12" \\ 12" \\ 12" \\ 12" \\ 12" \\ 12" \\ 12" \\ 12" \\ 12" \\ 12" \\ 12" \\ 12" \\ 12" \\ 12" \\ 12" \\ 12" \\ 12" \\ 12" \\ 12" \\ 12" \\ 12" \\ 12" \\ 12" \\ 12" \\ 12" \\ 12" \\ 12" \\ 12" \\ 12" \\ 12" \\ 12" \\ 12" \\ 12" \\ 12" \\ 12" \\ 12" \\ 12" \\ 12" \\ 12" \\ 12" \\ 12" \\ 12" \\ 12" \\ 12" \\ 12" \\ 12" \\ 12" \\ 12" \\ 12" \\ 12" \\ 12" \\ 12" \\ 12" \\ 12" \\ 12" \\ 12" \\ 12" \\ 12" \\ 12" \\ 12" \\ 12" \\ 12" \\ 12" \\ 12" \\ 12" \\ 12" \\ 12" \\ 12" \\ 12" \\ 12" \\ 12" \\ 12" \\ 12" \\ 12" \\ 12" \\ 12" \\ 12" \\ 12" \\ 12" \\ 12" \\ 12" \\ 12" \\ 12" \\ 12" \\ 12" \\ 12" \\ 12" \\ 12" \\ 12" \\ 12" \\ 12" \\ 12" \\ 12" \\ 12" \\ 12" \\ 12" \\ 12" \\ 12" \\ 12" \\ 12" \\ 12" \\ 12" \\ 12" \\ 12" \\ 12" \\ 12" \\ 12" \\ 12" \\ 12" \\ 12" \\ 12" \\ 12" \\ 12" \\ 12" \\ 12" \\ 12" \\ 12" \\ 12" \\ 12" \\ 12" \\ 12" \\ 12" \\ 12" \\ 12" \\ 12" \\ 12" \\ 12" \\ 1$ |
|                                            |                                                                                      | :                                                                                                             | 270° <b>£</b>                                                 |                    |                         |              | 90°        |                                          |                                                                                                                                                                                                                                                                                                                                                                                                                                                                                                                                                                                                                                                                                                                                                                                                                                                                                                                                                                                                                                                                                                                                                                                                                                                                                                                                                                                                                                                                                                                                                                                                                                                                                                                                                                                                                                                                                                                                                                                                                                                                                                                                                                                                                                                                                                                                                                                                                                                                                                            |
|                                            |                                                                                      |                                                                                                               | 7                                                             |                    | 5                       | 6"           |            |                                          |                                                                                                                                                                                                                                                                                                                                                                                                                                                                                                                                                                                                                                                                                                                                                                                                                                                                                                                                                                                                                                                                                                                                                                                                                                                                                                                                                                                                                                                                                                                                                                                                                                                                                                                                                                                                                                                                                                                                                                                                                                                                                                                                                                                                                                                                                                                                                                                                                                                                                                            |
| B. De<br>C. De<br>D. Bu<br>E. Ex<br>F. All | aterial: H.<br>esign Pres<br>esign Ten<br>illt & Labe<br>terior: Bla<br>I Fittings t | R. Carbon Sissure: Atmos<br>perature: An<br>eled per U.L.<br>ast & Apply o<br>to be protecte<br>o verify Nozz | pheric.<br>nbient.<br>#142 & Sw<br>ne shop co<br>ed for shipr | oat WHITE<br>ment. | specificatio<br>enamel. |              |            |                                          | APPROVAL FOR CONSTRUCTION<br>SCHEDULE A - MASTER TERMS &<br>CONDITION OF SALE* APPROVED AS DRAWN. APPROVED WITH NOTED CHANGES.<br>CONSTRUCTION WILL BE SCHEDULED<br>WHEN SIGNED DRAWING AND<br>CONFIRMED ORDER ARE RECEIVED.<br>SIGNATURE:<br>DATE:                                                                                                                                                                                                                                                                                                                                                                                                                                                                                                                                                                                                                                                                                                                                                                                                                                                                                                                                                                                                                                                                                                                                                                                                                                                                                                                                                                                                                                                                                                                                                                                                                                                                                                                                                                                                                                                                                                                                                                                                                                                                                                                                                                                                                                                        |