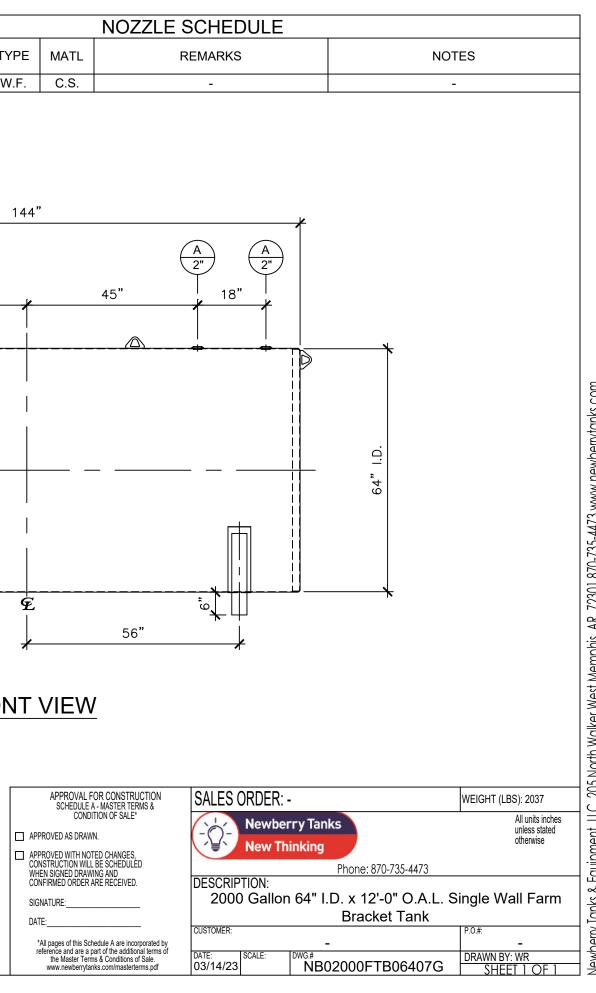

|      |      |        |      |      | NOZZLE SC |
|------|------|--------|------|------|-----------|
| ITEM | SIZE | RATING | TYPE | MATL | REM       |
| А    | 2"   | N.P.T. | W.F. | C.S. |           |

## NOTES:

- A. Material: H.R. Carbon Steel.
- B. Design Pressure: Atmospheric.
- C. Design Temperature: Ambient.
- D. Exterior: Gray primer included; see Sales Order for top coat.
- E. All Fittings to be protected for shipment.
- F. Customer to verify nozzle sizes, locations, and quantities.
- G. Saddles/skids may require shimming or grouting during installation.