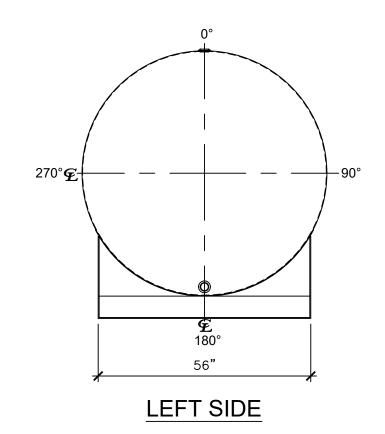

|      |      |        |      |      | NOZZLE SC |
|------|------|--------|------|------|-----------|
| ITEM | SIZE | RATING | TYPE | MATL | REM       |
| А    | 2"   | N.P.T. | W.F. | C.S. |           |







## NOTES:

- A. Material: H.R. Carbon Steel.
- B. Design Pressure: Atmospheric.
- C. Design Temperature: Ambient.
- D. Exterior: Gray primer included; see Sales Order for top coat.
- E. All Fittings to be protected for shipment.
- F. Customer to verify nozzle sizes, locations, and quantities.
- G. Saddles/skids may require shimming or grouting during installation.

205 North Walker West Memphis, AR. 72301 870-735-4473 www.newberrytanks.com Equipment, LLC Tanks & I Newberry 1