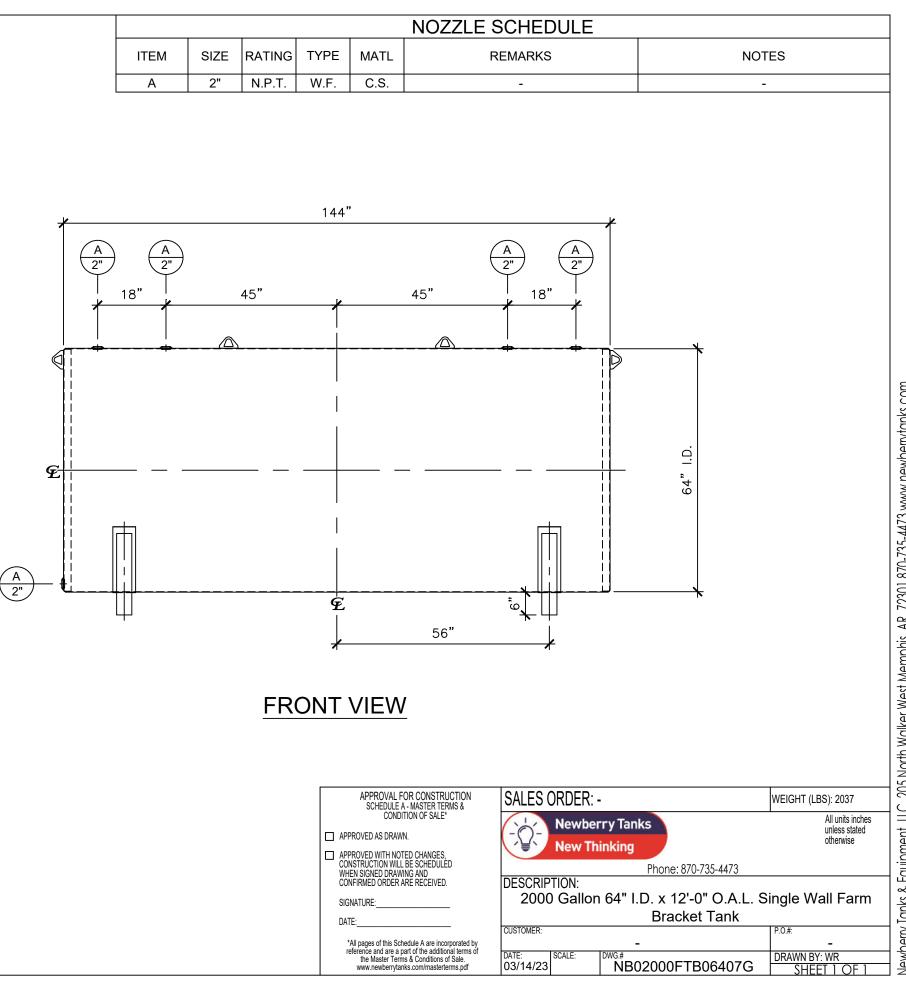

|      |      |        |      |      | NOZZLE SC |
|------|------|--------|------|------|-----------|
| ITEM | SIZE | RATING | TYPE | MATL | REM       |
| А    | 2"   | N.P.T. | W.F. | C.S. |           |

## NOTES:

- A. Material: H.R. Carbon Steel.
- B. Design Pressure: Atmospheric.
- C. Design Temperature: Ambient.
- D. Exterior: Gray primer included; see Sales Order for top coat.
- E. All Fittings to be protected for shipment.
- F. Customer to verify nozzle sizes, locations, and quantities.
- G. Saddles/skids may require shimming or grouting during installation.