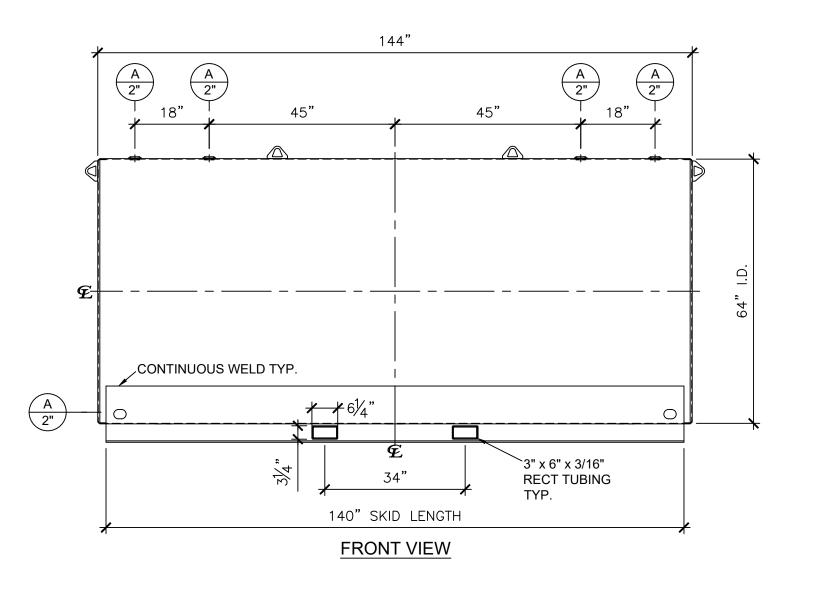

| NOZZLE SCHEDULE |      |        |      |      |             |              |         |       |
|-----------------|------|--------|------|------|-------------|--------------|---------|-------|
| ITEM            | SIZE | RATING | TYPE | MATL | PROJ.<br>IN | PROJ.<br>OUT | REMARKS | NOTES |
| Α               | 2"   | N.P.T. | W.F. | C.S. | STD.        | STD.         | -       | -     |