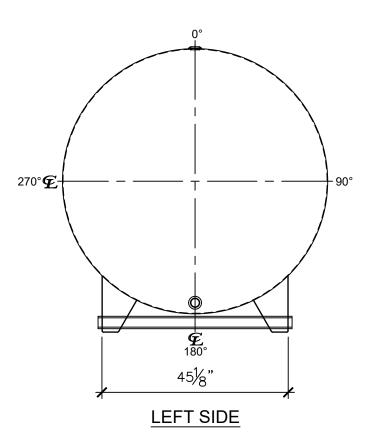

| NOZZLE SCHEDULE |      |        |      |      |             |              |         |       |
|-----------------|------|--------|------|------|-------------|--------------|---------|-------|
| ITEM            | SIZE | RATING | TYPE | MATL | PROJ.<br>IN | PROJ.<br>OUT | REMARKS | NOTES |
| Α               | 2"   | N.P.T. | W.F. | C.S. | STD.        | STD.         | -       | -     |