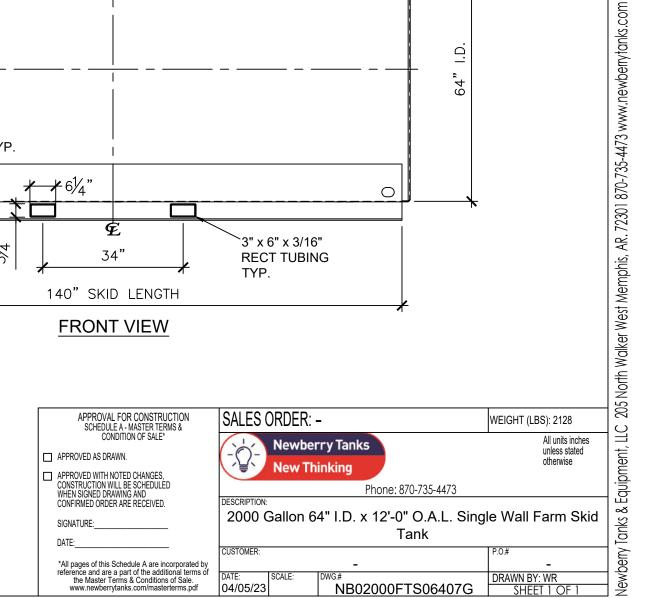

| NOZZLE SCHEDULE |      |        |      |      |             |              |         |       |
|-----------------|------|--------|------|------|-------------|--------------|---------|-------|
| ITEM            | SIZE | RATING | TYPE | MATL | PROJ.<br>IN | PROJ.<br>OUT | REMARKS | NOTES |
| Α               | 2"   | N.P.T. | W.F. | C.S. | STD.        | STD.         | -       | -     |

## NOTES:

- A. Material: H.R. Carbon Steel.
- B. Design Pressure: Atmospheric.
- C. Design Temperature: Ambient.
- D. Exterior: Gray primer included; see Sales Order for top coat.
- E. All Fittings to be protected for shipment.
- F. Customer to verify nozzle sizes, locations, and quantities.
- G. Saddles/skids may require shimming or grouting during installation.