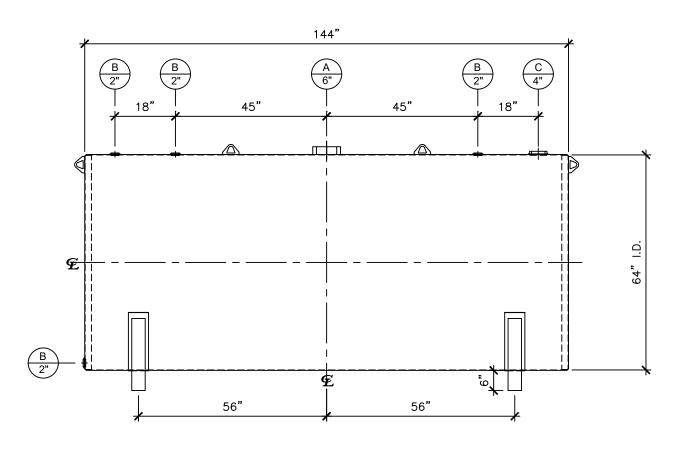

| NOZZLE SCHEDULE |      |        |        |      |         |                        |
|-----------------|------|--------|--------|------|---------|------------------------|
| ITEM            | SIZE | RATING | TYPE   | MATL | REMARKS | NOTES                  |
| Α               | 6"   | N.P.T. | H.CPL. | C.S. | -       | EMERGENCY VENT OPENING |
| В               | 2"   | N.P.T. | W.F.   | C.S. | -       | -                      |
| С               | 4"   | N.P.T. | W.F.   | C.S. | -       | -                      |

## **FRONT VIEW**

\*All pages of this Schedule A are incorporated by reference and are a part of the additional terms of the Master Terms & Conditions of Sale. www.newberrytanks.com/masterterms.pdf

SALES ORDER: -WEIGHT (LBS): 2200 Newberry Tanks **New Thinking** Phone: 870-735-4473 DESCRIPTION: 2000 GALLON 64" I.D. X 12'-0" O.A.L. SINGLE WALL **BRACKET TANK** 