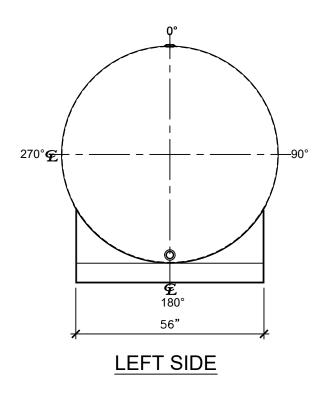

| NOZZLE SCHEDULE |      |        |        |      |         |                        |
|-----------------|------|--------|--------|------|---------|------------------------|
| ITEM            | SIZE | RATING | TYPE   | MATL | REMARKS | NOTES                  |
| Α               | 6"   | N.P.T. | H.CPL. | C.S. | -       | EMERGENCY VENT OPENING |
| В               | 2"   | N.P.T. | W.F.   | C.S. | -       | -                      |
| С               | 4"   | N.P.T. | W.F.   | C.S. | -       | -                      |





## **FRONT VIEW**

## NOTES:

- Material: H.R. Carbon Steel.
- Design Pressure: Atmospheric.
- Design Temperature: Ambient.
- Built & Labeled per U.L. Spec. #142.
- Exterior: Gray primer included; see Sales Order for top coat.
- All Fittings to be protected for shipment.
- Customer to verify nozzle sizes, locations, and quantities.
- Saddles/skids may require shimming or grouting during installation.

| APPROVAL FOR CONSTRUCTION<br>SCHEDULE A - MASTER TERMS &<br>CONDITION OF SALE*                                    |
|-------------------------------------------------------------------------------------------------------------------|
| ☐ APPROVED AS DRAWN.                                                                                              |
| APPROVED WITH NOTED CHANGES, CONSTR