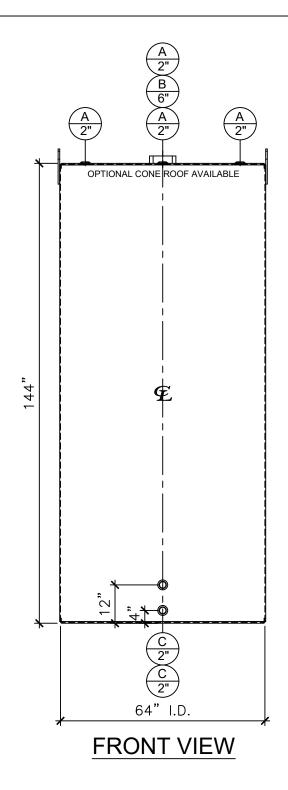

| ITEM | SIZE | RATING | TYPE   | MATL | PROJ.<br>IN | PROJ.<br>OUT | REMARKS | NOTES                  |
|------|------|--------|--------|------|-------------|--------------|---------|------------------------|
| А    | 2"   | N.P.T. | CPL.   | C.S. | STD.        | STD.         | -       | -                      |
| В    | 6"   | N.P.T. | H.CPL. | C.S. | STD.        | STD.         | -       | EMERGENCY VENT OPENING |
| С    | 2"   | N.P.T. | W.F.   | C.S. | STD.        | STD.         | -       | -                      |

## NOTES:

- Material: H.R. Carbon Steel.
- Design Pressure: Atmospheric.
- Design Temperature: Ambient. C.
- Built & labeled per U.L. spec. #142. D.
- Exterior: One coat gray primer. See sales order for top coat. E.
- All fittings to be protected for shipment. F.
- Customer to verify nozzle sizes, locations and quantities.

| B 6"  N VIEW                                                                                                                                              |                                                  |                                                | Newberry Tanks & Equipment, LLC 205 North Walker West Memphis, AR. 72301 870-735-4473 www.newberrytanks.com |
|-----------------------------------------------------------------------------------------------------------------------------------------------------------|--------------------------------------------------|------------------------------------------------|-------------------------------------------------------------------------------------------------------------|
|                                                                                                                                                           | SALES ORDER:-                                    | WEIGHT (LBS): 2200                             | C 2                                                                                                         |
| CONDITION OF SALE*  APPROVED AS DRAWN.  APPROVED WITH NOTED CHANGES, CONSTRUCTION WILL BE SCHEDULED WHEN SIGNED DRAWING AND CONFIRMED ORDER ARE RECEIVED. | Newberry Tanks New Thinking Phone: 870-735-4473  | All units inches<br>unless stated<br>otherwise | uipment, LL                                                                                                 |
| WHEN SIGNED DRAWING AND<br>CONFIRMED ORDER ARE RECEIVED.                                                                                                  | DESCRIPTION:                                     |                                                | &<br>Eo                                                                                                     |
| SIGNATURE:                                                                                                                                                | 2000 Gallon 64" I.D. x 12'-0" Shell Height Singl | Wall Vertical Tank                             | anks                                                                                                        |
| I I                                                                                                                                                       | CUSTOMER:                                        | P.O.#                                          | emy T                                                                                                       |
|                                                                                                                                                           | DATE:   SCALE:   DWG#   NB02000SWV06407G         | DRAWN BY: AJC<br>SHEET 1 OF 1                  | Newb                                                                                                        |