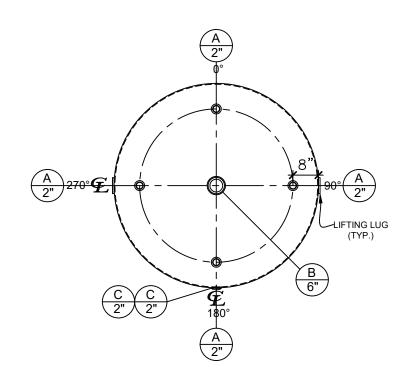

| ITEM | SIZE | RATING | TYPE   | MATL | PROJ.<br>IN | PROJ.<br>OUT | REMARKS | NOTES                  |
|------|------|--------|--------|------|-------------|--------------|---------|------------------------|
| А    | 2"   | N.P.T. | CPL.   | C.S. | STD.        | STD.         | -       | -                      |
| В    | 6"   | N.P.T. | H.CPL. | C.S. | STD.        | STD.         | -       | EMERGENCY VENT OPENING |
| С    | 2"   | N.P.T. | W.F.   | C.S. | STD.        | STD.         | -       | -                      |

## **PLAN VIEW**

## NOTES:

- Material: H.R. Carbon Steel.
- Design Pressure: Atmospheric.
- Design Temperature: Ambient. C.
- Built & labeled per U.L. spec. #142. D.
- Exterior: One coat gray primer. See sales order for top coat. E.
- All fittings to be protected for shipment. F.
- Customer to verify nozzle sizes, locations and quantities.