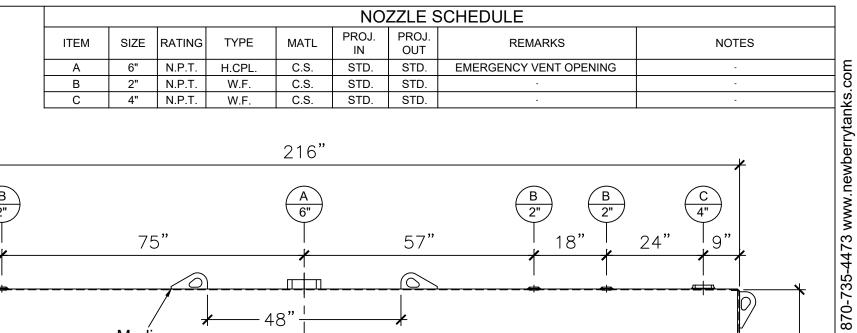

## NOTES:

- Material: H.R. Carbon Steel.
- Design Pressure: Atmospheric.
- Design Temperature: Ambient.
- Built & Labeled per U.L. Spec. #142.
- Exterior: Gray primer included; see Sales Order for top coat.
- All Fittings to be protected for shipment.
- Customer to verify nozzle sizes, locations, and quantities.
- Saddles/skids may require shimming or grouting during installation.