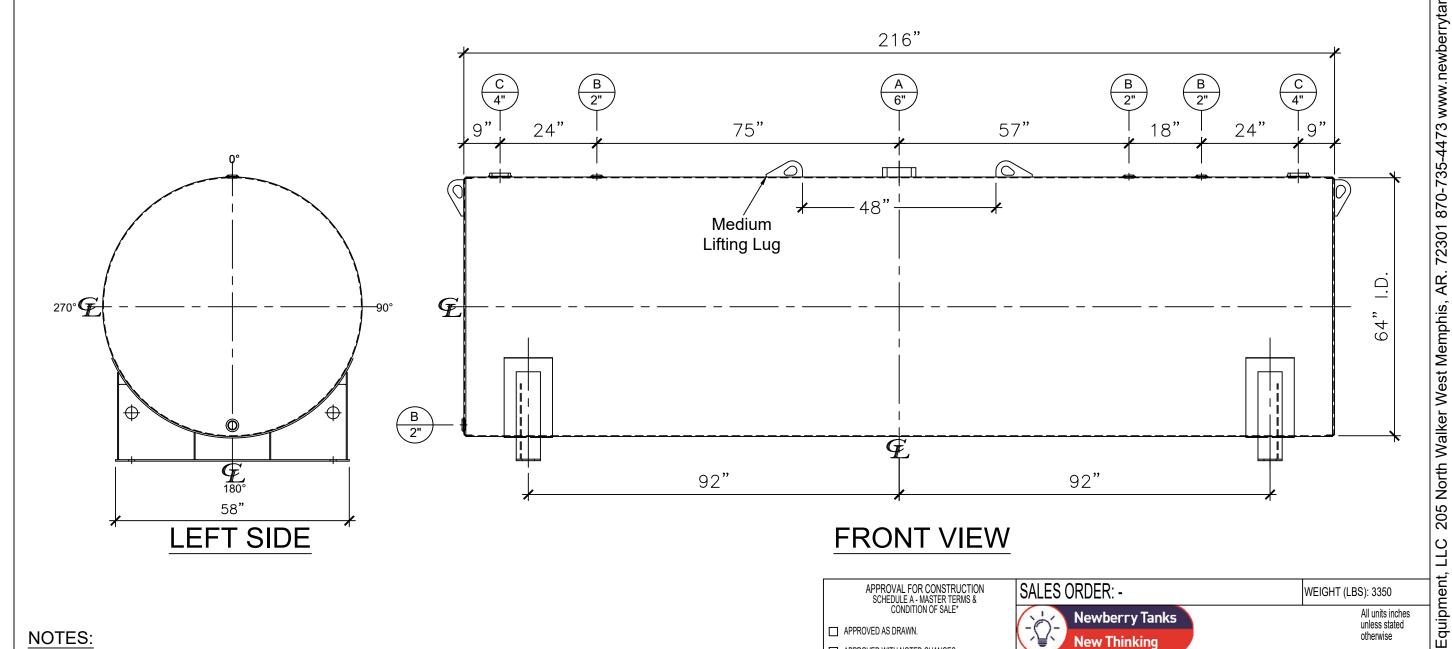

## NOTES:

- Material: H.R. Carbon Steel.
- Design Pressure: Atmospheric.
- Design Temperature: Ambient.
- Built & Labeled per U.L. Spec. #142.
- Exterior: Gray primer included; see Sales Order for top coat.
- All Fittings to be protected for shipment.
- Customer to verify nozzle sizes, locations, and quantities.
- Saddles/skids may require shimming or grouting during installation.

## SALES ORDER: -Newberry Tanks **New Thinking**

WEIGHT (LBS): 3350 All units inches

unless stated otherwise

જ

DESCRIPTION: 3000 GALLON 64" I.D. X 18'-0" O.A.L. SINGLE WALL SADDLE TANK

Phone: 870-735-4473

CUSTOMER: