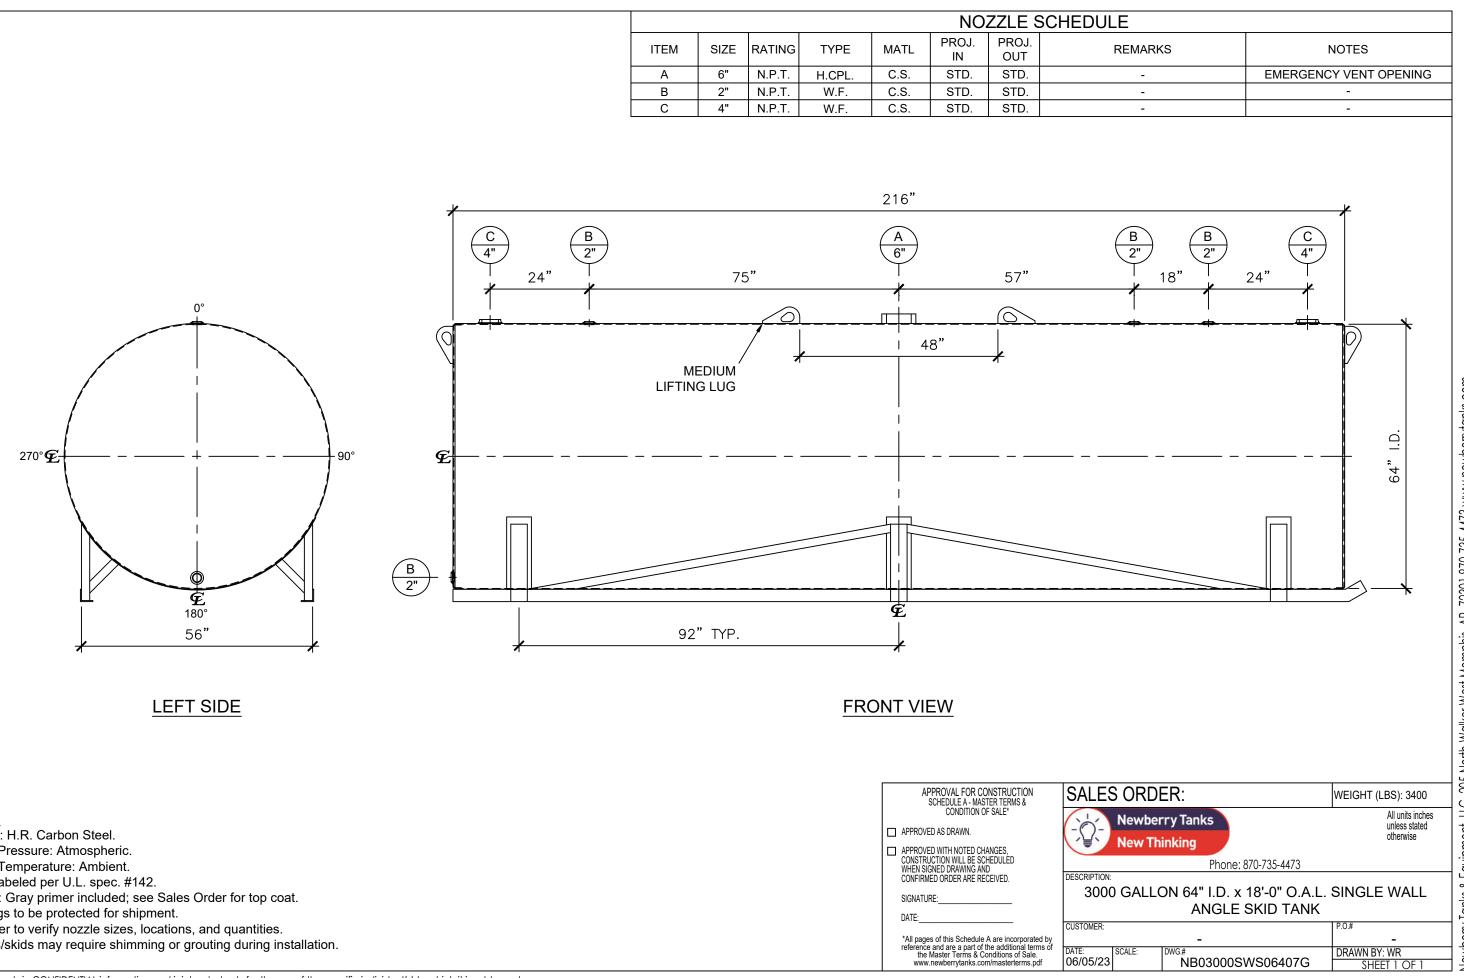

| NOZZLE SCH |      |        |        |      |             |              |  |  |
|------------|------|--------|--------|------|-------------|--------------|--|--|
| ITEM       | SIZE | RATING | TYPE   | MATL | PROJ.<br>IN | PROJ.<br>OUT |  |  |
| А          | 6"   | N.P.T. | H.CPL. | C.S. | STD.        | STD.         |  |  |
| В          | 2"   | N.P.T. | W.F.   | C.S. | STD.        | STD.         |  |  |
| С          | 4"   | N.P.T. | W.F.   | C.S. | STD.        | STD.         |  |  |

NOTES:

- A. Material: H.R. Carbon Steel.
- B. Design Pressure: Atmospheric.
- C. Design Temperature: Ambient.
- D. Built & labeled per U.L. spec. #142.
- E. Exterior: Gray primer included; see Sales Order for top coat.
- F. All fittings to be protected for shipment.
- G. Customer to verify nozzle sizes, locations, and quantities.
- H. Saddles/skids may require shimming or grouting during installation.