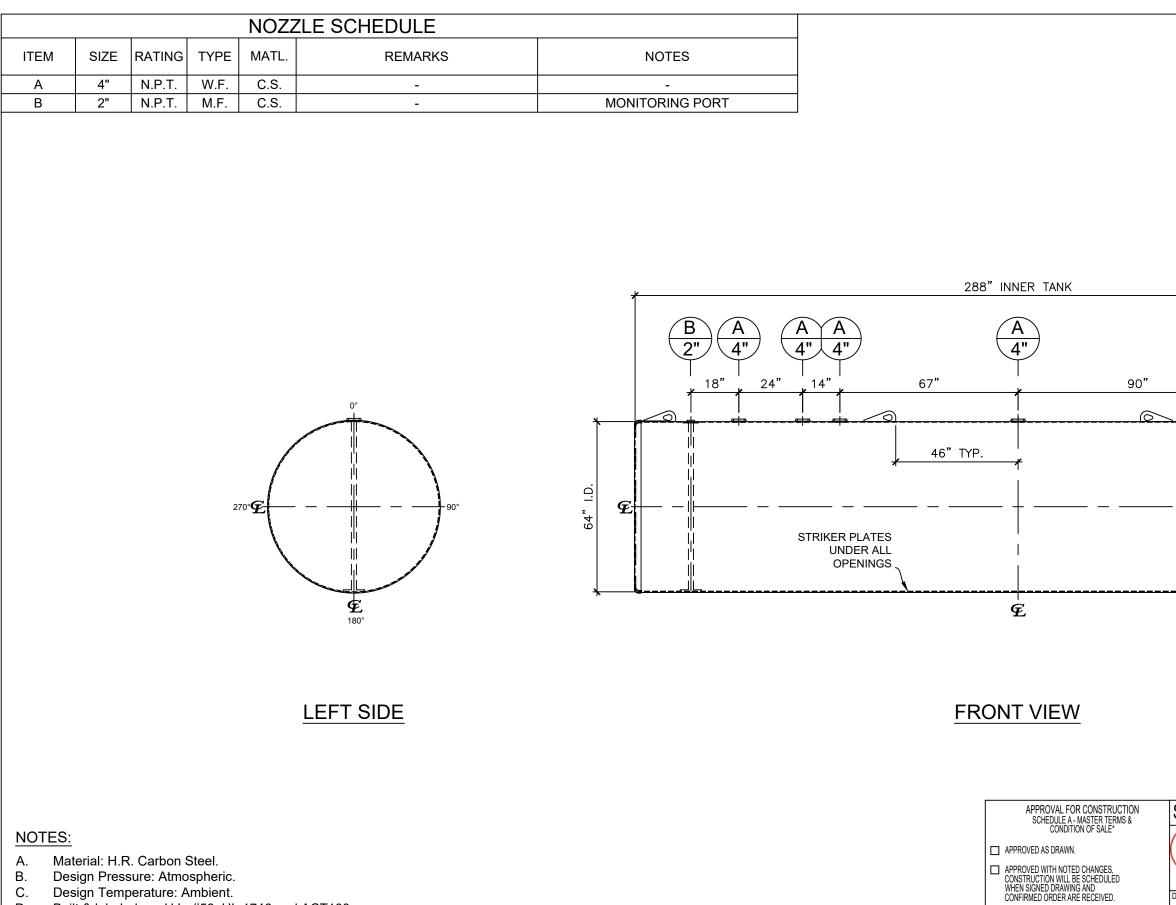

- Β. Design Pressure: Atmospheric.
- C. Design Temperature: Ambient.
- D. Built & labeled per U.L. #58, UL 1746 and ACT100 specs.
- Exterior: Blast & apply min.100 mils DFT Fiberglass. Ε.
- F. Seal welded striker plates under all openings.
- G. All fittings to be protected for shipment.
- Customer to verify nozzle sizes, locations, and quantities. Η.

| SALES ORDER:                                                     | WEIGHT (LBS): 6,672                            |
|------------------------------------------------------------------|------------------------------------------------|
| Newberry Tanks<br>New Thinking                                   | All units inches<br>unless stated<br>otherwise |
| Phone: 870-735-4473 Fax: 870-735-3982                            |                                                |
| 4000 GALLON 64" I.D. x 24'-0" O.A.L. DOUBLE WALL<br>ACT-100 TANK |                                                |
| CUSTOMER:                                                        | P.O.#                                          |
| DATE: SCALE: DWG#<br>06/26/23 NB04000DWA064250                   | DRAWN BY: WR                                   |