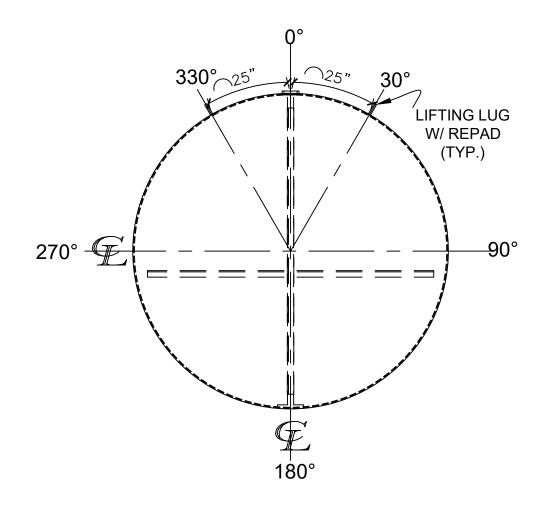

## NOTES:

- B. Material: H.R. Carbon Steel.
- C. Design Pressure: Atmospheric.
- Design Temperature: Ambient.
- Built & labeled per U.L. #58, UL 1746 and ACT100 specs.
- Exterior: Blast & apply min.100 mils DFT Fiberglass.
- G. Seal welded striker plates under all openings.
- Н. All fittings to be protected for shipment.
- Customer to verify nozzle sizes, locations and quantities.