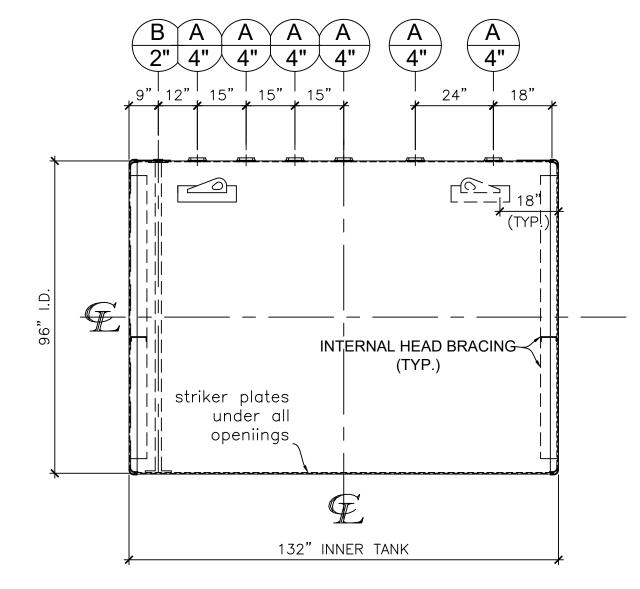

| NOZZLE SCHEDULE |      |        |      |       |             |              |         |                 |  |  |
|-----------------|------|--------|------|-------|-------------|--------------|---------|-----------------|--|--|
| ITEM            | SIZE | RATING | TYPE | MATL. | PROJ.<br>IN | PROJ.<br>OUT | REMARKS | NOTES           |  |  |
| Α               | 4"   | N.P.T. | W.F. | C.S.  | STD.        | STD.         | -       | -               |  |  |
| В               | 2"   | N.P.T. | M.F. | C.S.  | STD.        | STD.         | -       | MONITORING PORT |  |  |

## **LEFT SIDE**

## NOTES:

- B. Material: H.R. Carbon Steel.
- C. Design Pressure: Atmospheric.
- Design Temperature: Ambient.
- Built & labeled per U.L. #58, UL 1746 and ACT100 specs.
- Exterior: Blast & apply min.100 mils DFT Fiberglass.
- G. Seal welded striker plates under all openings.
- Н. All fittings to be protected for shipment.
- Customer to verify nozzle sizes, locations and quantities.