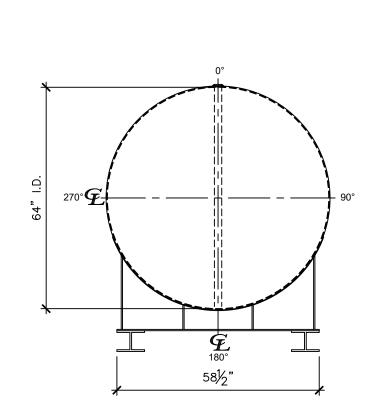

SALES ORDER:

Newberry Tanks
New Thinking

All units inches unless stated otherwise

WEIGHT (LBS): 7500

Equipment, LLC

∞

Phone: 870-735-4473

4000 GALLON 64" I.D. x 24'-0" O.A.L. DOUBLE WALL