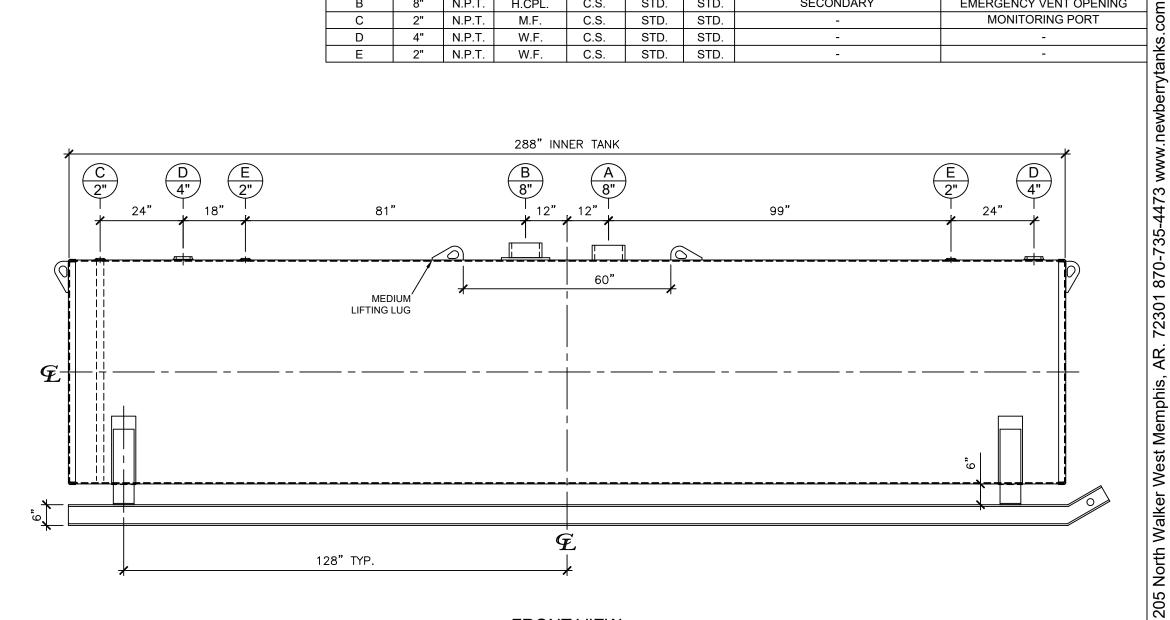

|  | NOZZLE SCHEDULE |      |        |        |      |             |              |           |                        |
|--|-----------------|------|--------|--------|------|-------------|--------------|-----------|------------------------|
|  | ITEM            | SIZE | RATING | TYPE   | MATL | PROJ.<br>IN | PROJ.<br>OUT | REMARKS   | NOTES                  |
|  | Α               | 8"   | N.P.T. | H.CPL. | C.S. | STD.        | STD.         | PRIMARY   | EMERGENCY VENT OPENING |
|  | В               | 8"   | N.P.T. | H.CPL. | C.S. | STD.        | STD.         | SECONDARY | EMERGENCY VENT OPENING |
|  | С               | 2"   | N.P.T. | M.F.   | C.S. | STD.        | STD.         | -         | MONITORING PORT        |
|  | D               | 4"   | N.P.T. | W.F.   | C.S. | STD.        | STD.         | -         | -                      |
|  | E               | 2"   | N.P.T. | W.F.   | C.S. | STD.        | STD.         | -         | -                      |

## FRONT VIEW

## NOTES:

- A. Material: H.R. Carbon Steel.
- B. Design Pressure: Atmospheric.
- C. Design Temperature: Ambient.
- D. Built & labeled per U.L. spec. #142.
- E. Exterior: Gray primer included; see Sales Order for top coat.
- F. All fittings to be protected for shipment.
- G. Customer to verify nozzle sizes, locations, and quantities.
- H. Saddles/skids may require shimming or grouting during installation.

SALES ORDER:

Newberry Tanks
New Thinking

All units inches unless stated otherwise

WEIGHT (LBS): 7500

Equipment, LLC

∞

Phone: 870-735-4473

4000 GALLON 64" I.D. x 24'-0" O.A.L. DOUBLE WALL