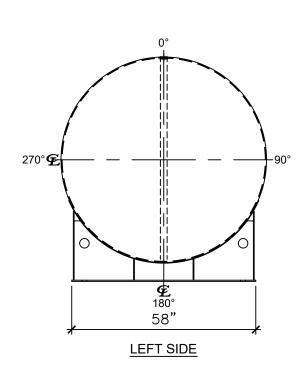

| NOZZLE SCHEDULE |      |        |        |      |             |              |           |                        |
|-----------------|------|--------|--------|------|-------------|--------------|-----------|------------------------|
| ITEM            | SIZE | RATING | TYPE   | MATL | PROJ.<br>IN | PROJ.<br>OUT | REMARKS   | NOTES                  |
| Α               | 8"   | N.P.T. | H.CPL. | C.S. | STD.        | STD.         | PRIMARY   | EMERGENCY VENT OPENING |
| В               | 8"   | N.P.T. | H.CPL. | C.S. | STD.        | STD.         | SECONDARY | EMERGENCY VENT OPENING |
| С               | 2"   | N.P.T. | M.F.   | C.S. | STD.        | STD.         | -         | MONITORING PORT        |
| D               | 4"   | N.P.T. | W.F.   | C.S. | STD.        | STD.         | -         | -                      |
| Е               | 2"   | N.P.T. | W.F.   | C.S. | STD.        | STD.         | -         | -                      |