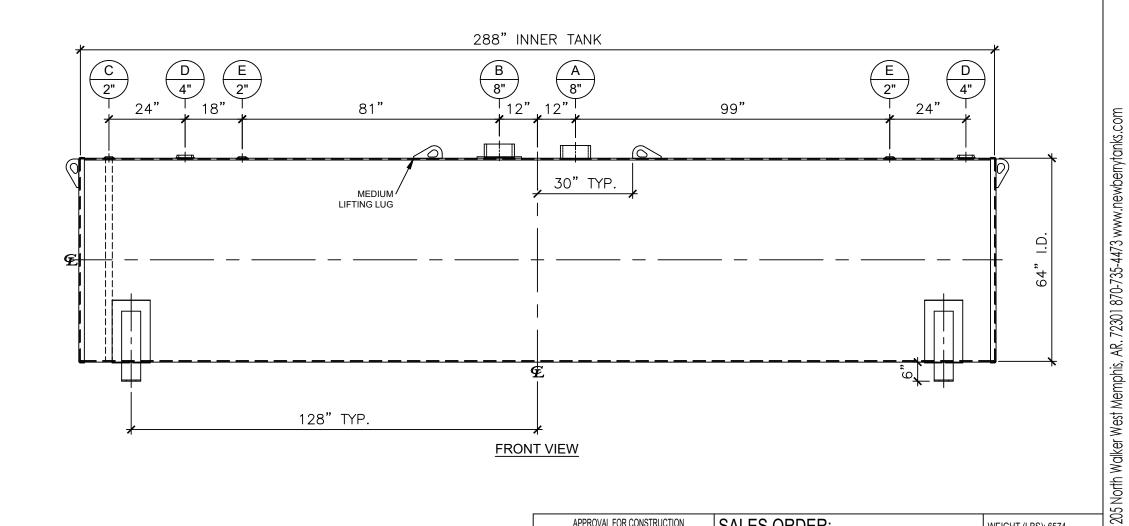

| NOZZLE SCHEDULE |      |        |        |      |             |              |           |                        |
|-----------------|------|--------|--------|------|-------------|--------------|-----------|------------------------|
| ITEM            | SIZE | RATING | TYPE   | MATL | PROJ.<br>IN | PROJ.<br>OUT | REMARKS   | NOTES                  |
| Α               | 8"   | N.P.T. | H.CPL. | C.S. | STD.        | STD.         | PRIMARY   | EMERGENCY VENT OPENING |
| В               | 8"   | N.P.T. | H.CPL. | C.S. | STD.        | STD.         | SECONDARY | EMERGENCY VENT OPENING |
| С               | 2"   | N.P.T. | M.F.   | C.S. | STD.        | STD.         | -         | MONITORING PORT        |
| D               | 4"   | N.P.T. | W.F.   | C.S. | STD.        | STD.         | -         | -                      |
| Е               | 2"   | N.P.T. | W.F.   | C.S. | STD.        | STD.         | -         | -                      |

APPROVAL FOR CONSTRUCTION SCHEDULE A - MASTER TERMS & CONDITION OF SALE\* SALES ORDER: WEIGHT (LBS): 6574 All units inches Newberry Tanks unless stated ☐ APPROVED AS DRAWN. otherwise **New Thinking** APPROVED WITH NOTED CHANGES, CONSTRUCTION WILL BE SCHEDULED WHEN SIGNED DRAWING AND Phone: 870-735-4473 CONFIRMED ORDER ARE RECEIVED. 4000 GALLON 64" I.D. x 24'-0" O.A.L. DOUBLE WALL SIGNATURE: FLAMESHIELD TANK CUSTOMER: \*All pages of this Schedule A are incorporated by reference and are a part of the additional terms of the Master Terms & Conditions of Sale. www.newberrytanks.com/masterterms.pdf DATE: 11/08/23 DRAWN BY: WR NB04000FSD06407G SHEET 1 OF 1