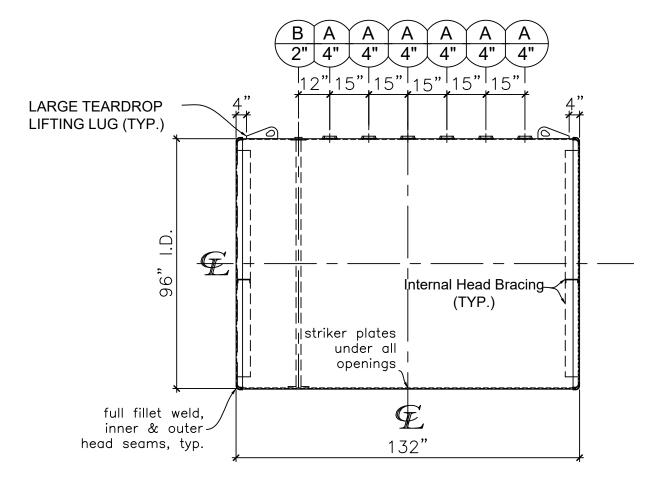

| NOZZLE SCHEDULE |      |        |      |       |             |              |         |                 |  |
|-----------------|------|--------|------|-------|-------------|--------------|---------|-----------------|--|
| ITEM            | SIZE | RATING | TYPE | MATL. | PROJ.<br>IN | PROJ.<br>OUT | REMARKS | NOTES           |  |
| Α               | 4"   | N.P.T. | W.F. | C.S.  | STD.        | STD.         | -       | -               |  |
| В               | 2"   | N.P.T. | M.F. | C.S.  | STD.        | STD.         | -       | MONITORING PORT |  |

## **FRONT VIEW**

## NOTES:

- A. Quantity:
- B. Material: H.R. Carbon Steel.
- Design Pressure: Atmospheric.
- Design Temperature: Ambient.
- Built & labeled per U.L. #58 and #1746 Part 3.
- Exterior: Min.100 mils FBG jacketed dual-wall Permatank®
- Seal welded striker plates under all openings.
- Integral lifting plugs provided.
- All fittings to be protected for shipment.
- Customer to verify nozzle sizes, locations and quantities.

Phone: 870-735-4473 Fax: 870-735-3982

DESCRIPTION:

4000 Gallon 96" I.D. x 11'-0" O.A.L. Double Wall Permatank

DWG.# NB04000PRM096250 10/10/2022