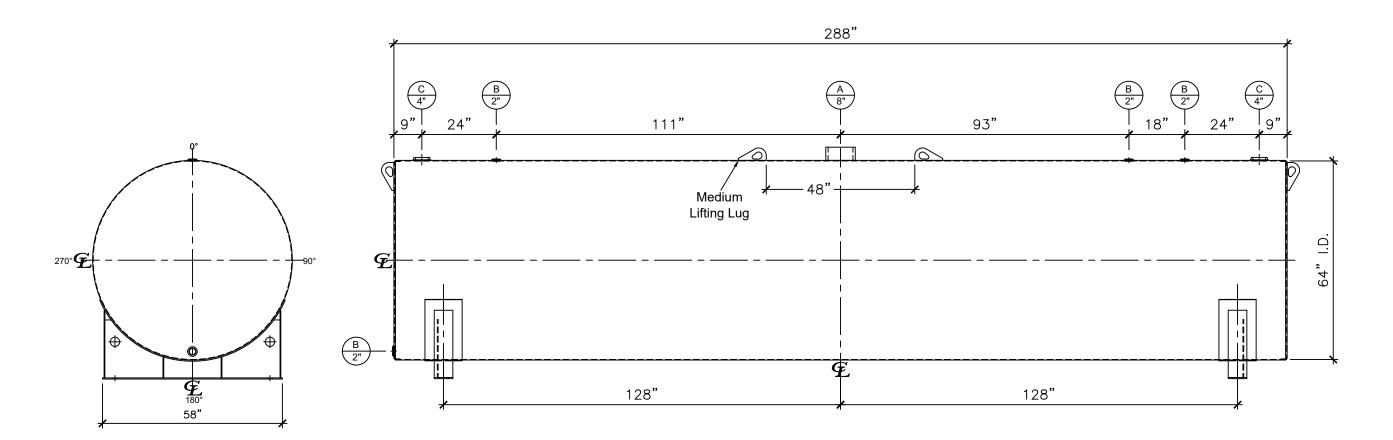

## NOTES:

- A. Material: H.R. Carbon Steel.
- B. Design Pressure: Atmospheric.
- C. Design Temperature: Ambient.
- D. Built & Labeled per U.L. Spec. #142.
- Exterior: Gray primer included; see Sales Order for top coat.
- All Fittings to be protected for shipment.
- Customer to verify nozzle sizes, locations, and quantities.
- Saddles/skids may require shimming or grouting during installation.

LEFT SIDE

## FRONT VIEW

| APPROVAL FOR CONSTRUCTION SCHEDULE A - MASTER TERMS &                                                                                        | SALES ORDER: -                                      | WEIGHT (LBS): 4027                       | nent,      |
|----------------------------------------------------------------------------------------------------------------------------------------------|-----------------------------------------------------|------------------------------------------|------------|
| CONDITION OF SALE*  APPROVED AS DRAWN.                                                                                                       | Newberry Tanks New Thinking                         | All units inches unless stated otherwise | Equipment, |
| APPROVED WITH NOTED CHANGES, CONSTRUCTION WILL BE SCHEDULED WHEN SIGNED DRAWING AND CONFIRMED ORDER ARE RECEIVED.                            | Phone: 870-735-4473 DESCRIPTION:                    |                                          | anks & E   |
| SIGNATURE:                                                                                                                                   | 4000 GALLON 64" I.D. X 24'-0" O.A.L.<br>SADDLE TANK | SINGLE WALL                              | <u> </u>   |
| *All pages of this Schedule A are incorporated by reference and are a part of the additional terms of the Master Terms & Conditions of Sale. | CUSTOMER:  DATE:   SCALE:   DWG#                    | P.O.#:                                   | Vewberry   |
| the Master Terms & Conditions of Sale.<br>www.newberrytanks.com/masterterms.pdf                                                              | 10/10/22 NB04000SWB06407G                           | SHEET 1 OF 1                             | Š          |