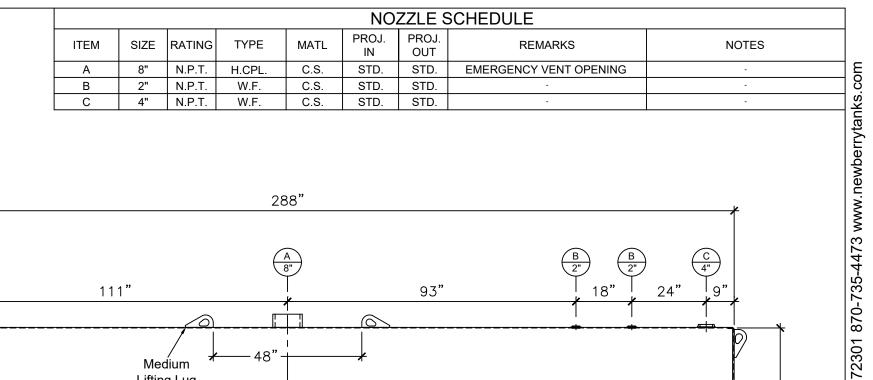

## NOTES:

- A. Material: H.R. Carbon Steel.
- B. Design Pressure: Atmospheric.
- C. Design Temperature: Ambient.
- D. Built & Labeled per U.L. Spec. #142.
- Exterior: Gray primer included; see Sales Order for top coat.
- All Fittings to be protected for shipment.
- Customer to verify nozzle sizes, locations, and quantities.
- Saddles/skids may require shimming or grouting during installation.