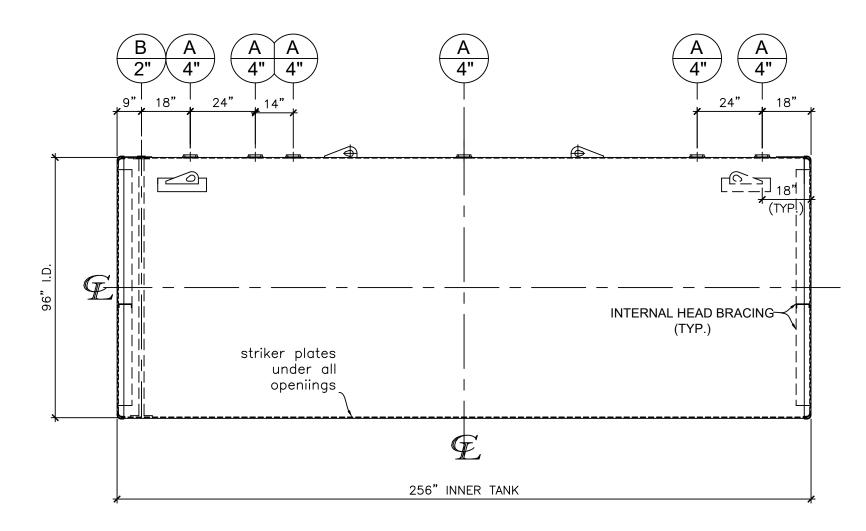

| NOZZLE SCHEDULE |      |        |      |       |             |              |         |                 |
|-----------------|------|--------|------|-------|-------------|--------------|---------|-----------------|
| ITEM            | SIZE | RATING | TYPE | MATL. | PROJ.<br>IN | PROJ.<br>OUT | REMARKS | NOTES           |
| Α               | 4"   | N.P.T. | W.F. | C.S.  | STD.        | STD.         | -       | -               |
| В               | 2"   | N.P.T. | M.F. | C.S.  | STD.        | STD.         | -       | MONITORING PORT |

## NOTES:

- Quantity:
- B. Material: H.R. Carbon Steel.
- C. Design Pressure: Atmospheric.
- D. Design Temperature: Ambient.
- E. Built & labeled per U.L. #58, UL 1746 and ACT100 specs.
- Exterior: Blast & apply min.100 mils DFT Fiberglass.
- G. Seal welded striker plates under all openings.
- Н. All fittings to be protected for shipment.
- Customer to verify nozzle sizes, locations and quantities.

WEIGHT (LBS): 12,500

All units inches

unless stated

8000 Gallon 96" I.D. x 21'-4" O.A.L. Double Wall ACT-100 Tank

| 7    |
|------|
| P(); |
|      |
|      |
| DRA  |
|      |
|      |
| D    |