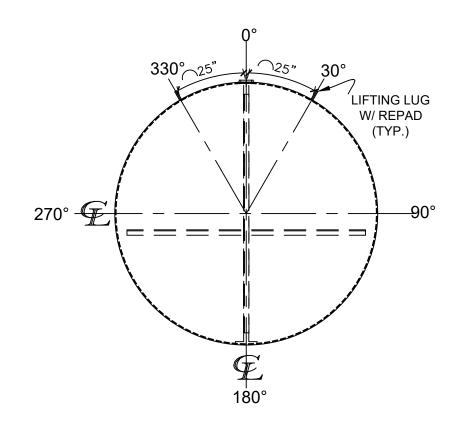

## NOTES:

- Quantity:
- B. Material: H.R. Carbon Steel.
- C. Design Pressure: Atmospheric.
- D. Design Temperature: Ambient.
- E. Built & labeled per U.L. #58, UL 1746 and ACT100 specs.
- Exterior: Blast & apply min.100 mils DFT Fiberglass.
- G. Seal welded striker plates under all openings.
- Н. All fittings to be protected for shipment.
- Customer to verify nozzle sizes, locations and quantities.