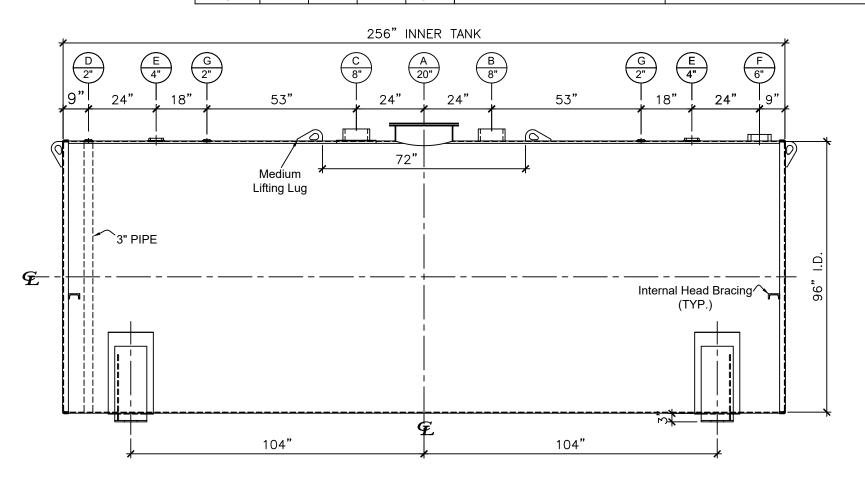

|   | NOZZLE SCHEDULE |      |        |         |      |                |                        |
|---|-----------------|------|--------|---------|------|----------------|------------------------|
|   | ITEM            | SIZE | RATING | TYPE    | MATL | REMARKS        | NOTES                  |
| I | Α               | 20"  | U.L.   | M.W.    | C.S. | SINGLE PUNCHED | TIGHT BOLTED           |
|   | В               | 8"   | N.P.T. | H. CPL. | C.S. | PRIMARY        | EMERGENCY VENT OPENING |
|   | С               | 8"   | N.P.T. | H. CPL. | C.S. | SECONDARY      | EMERGENCY VENT OPENING |
|   | D               | 2"   | N.P.T. | M.F.    | C.S. | -              | MONITORING PORT        |
|   | Е               | 4"   | N.P.T. | W.F.    | C.S. | -              | -                      |
|   | F               | 6"   | N.P.T. | H.CPL.  | C.S. | -              | -                      |
| ĺ | G               | 2"   | N.P.T. | W.F.    | C.S. | -              | -                      |

## NOTES:

- Material: H.R. Carbon Steel.
- Design Pressure: Atmospheric.
- Design Temperature: Ambient.
- Built & Labeled per U.L. Spec. #142.
- E. Exterior: Gray primer included; see Sales Order for top coat.
- All Fittings to be protected for shipment.
- Customer to verify nozzle sizes, locations, and quantities.
- Saddles/skids may require shimming or grouting during installation.

Equipment,

∞

DESCRIPTION:

8000 GALLON 96" I.D. X 21'-4" O.A.L. DOUBLE WALL

Phone: 870-735-4473

SADDLE TANK CUSTOMER:

DRAWN BY: TC NB08000DWB096250 10/10/22 SHEET 1 OF 1

This drawing may contain CONFIDENTIAL information and is intended only for the use of the specific individual(s) to which it is addressed.