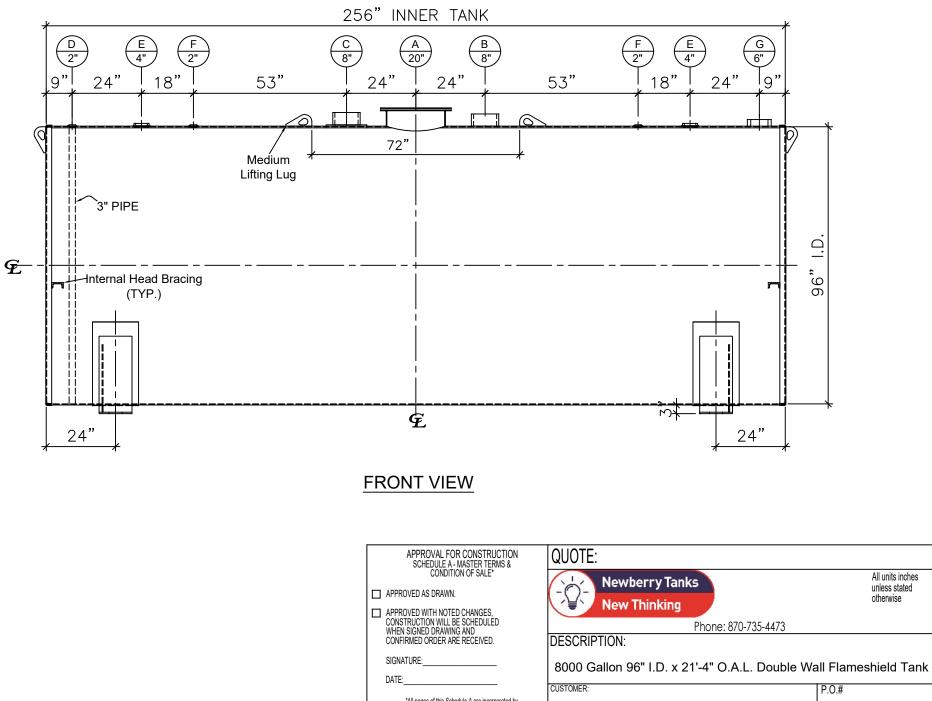

|      | NOZZLE SCHEDULE |        |         |      |             |              |                |                        |  |  |
|------|-----------------|--------|---------|------|-------------|--------------|----------------|------------------------|--|--|
| ITEM | SIZE            | RATING | TYPE    | MATL | PROJ.<br>IN | PROJ.<br>OUT | REMARKS        | NOTES                  |  |  |
| A    | 20"             | U.L.   | MANWAY  | C.S. | STD.        | STD.         | SINGLE PUNCHED | TIGHT BOLTED           |  |  |
| В    | 8"              | N.P.T. | H. CPL. | C.S. | STD.        | STD.         | PRIMARY        | EMERGENCY VENT OPENING |  |  |
| С    | 8"              | N.P.T. | H. CPL. | C.S. | STD.        | STD.         | SECONDARY      | EMERGENCY VENT OPENING |  |  |
| D    | 2"              | N.P.T. | M.F.    | C.S. | STD.        | STD.         | -              | MONITORING PORT        |  |  |
| E    | 4"              | N.P.T. | W.F.    | C.S. | STD.        | STD.         | -              | -                      |  |  |
| F    | 2"              | N.P.T. | W.F.    | C.S. | STD.        | STD.         | -              | -                      |  |  |
| G    | 6"              | N.P.T. | H.CPL.  | C.S. | STD.        | STD.         | -              | -                      |  |  |

## NOTES:

- A. Material: H.R. Carbon Steel.
- B. Design Pressure: Atmospheric.
- C. Design Temperature: Ambient.
- D. Built & labeled per U.L. #142 & SwRI 97-04 specifications.
- E. Exterior: Blast & apply one shop coat WHITE enamel.
- F. All fittings to be protected for shipment.
- G. Customer to verify nozzle sizes, locations and quantities.
- H. Saddles/skids may require shimming or grouting during installation.