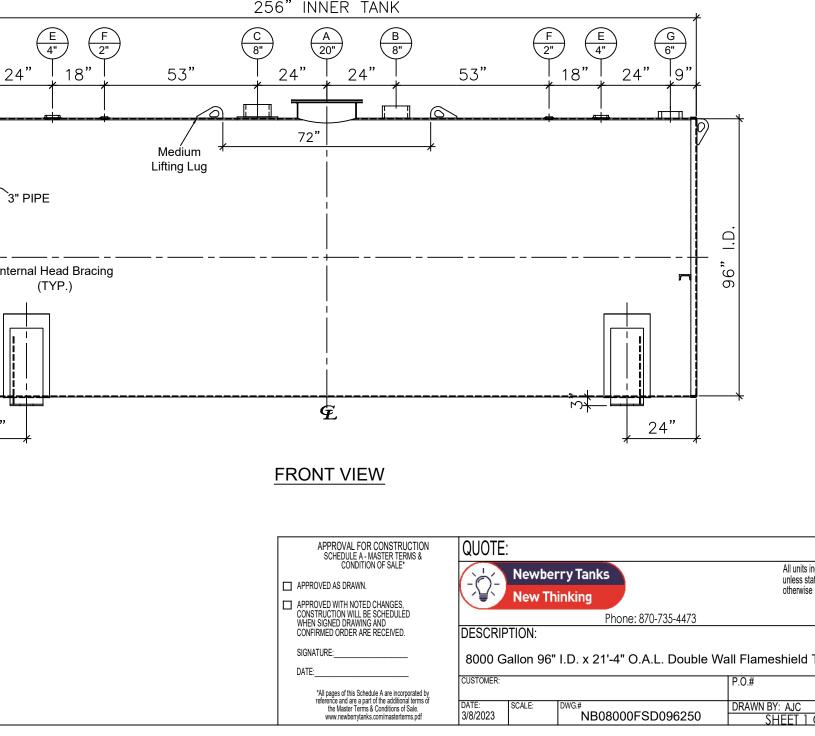

|      | NOZZLE SCHEDULE |        |         |      |             |              |                |                        |  |  |
|------|-----------------|--------|---------|------|-------------|--------------|----------------|------------------------|--|--|
| ITEM | SIZE            | RATING | TYPE    | MATL | PROJ.<br>IN | PROJ.<br>OUT | REMARKS        | NOTES                  |  |  |
| A    | 20"             | U.L.   | MANWAY  | C.S. | STD.        | STD.         | SINGLE PUNCHED | TIGHT BOLTED           |  |  |
| В    | 8"              | N.P.T. | H. CPL. | C.S. | STD.        | STD.         | PRIMARY        | EMERGENCY VENT OPENING |  |  |
| С    | 8"              | N.P.T. | H. CPL. | C.S. | STD.        | STD.         | SECONDARY      | EMERGENCY VENT OPENING |  |  |
| D    | 2"              | N.P.T. | M.F.    | C.S. | STD.        | STD.         | -              | MONITORING PORT        |  |  |
| E    | 4"              | N.P.T. | W.F.    | C.S. | STD.        | STD.         | -              | -                      |  |  |
| F    | 2"              | N.P.T. | W.F.    | C.S. | STD.        | STD.         | -              | -                      |  |  |
| G    | 6"              | N.P.T. | H.CPL.  | C.S. | STD.        | STD.         | -              | -                      |  |  |

## NOTES:

- A. Material: H.R. Carbon Steel.
- B. Design Pressure: Atmospheric.
- C. Design Temperature: Ambient.
- D. Built & labeled per U.L. #142 & SwRI 97-04 specifications.
- E. Exterior: Blast & apply one shop coat WHITE enamel.
- F. All fittings to be protected for shipment.
- G. Customer to verify nozzle sizes, locations and quantities.
- H. Saddles/skids may require shimming or grouting during installation.

|          |        |                  | 1.0.#         |
|----------|--------|------------------|---------------|
| DATE:    | SCALE: | DWG.#            | DRAWN BY: AJC |
| 3/8/2023 |        | NB08000FSD096250 | Sheet 1 of 1  |