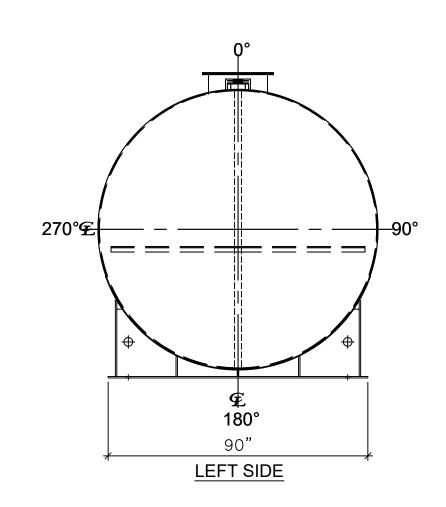

|  |  |
| В    | 8"              | N.P.T. | H. CPL. | C.S. | STD.        | STD.         | PRIMARY        | EMERGENCY VENT OPENING |  |  |
| С    | 8"              | N.P.T. | H. CPL. | C.S. | STD.        | STD.         | SECONDARY      | EMERGENCY VENT OPENING |  |  |
| D    | 2"              | N.P.T. | M.F.    | C.S. | STD.        | STD.         | -              | MONITORING PORT        |  |  |
| E    | 4"              | N.P.T. | W.F.    | C.S. | STD.        | STD.         | -              | -                      |  |  |
| F    | 2"              | N.P.T. | W.F.    | C.S. | STD.        | STD.         | -              | -                      |  |  |
| G    | 6"              | N.P.T. | H.CPL.  | C.S. | STD.        | STD.         | -              | -                      |  |  |







## NOTES:

- A. Material: H.R. Carbon Steel.
- B. Design Pressure: Atmospheric.
- C. Design Temperature: Ambient.
- D. Built & labeled per U.L. #142 & SwRI 97-04 specifications.
- E. Exterior: Blast & apply one shop coat WHITE enamel.
- F. All fittings to be protected for shipment.
- G. Customer to verify nozzle sizes, locations and quantities.
- H. Saddles/skids may require shimming or grouting during installation.

|          |        |                  | 1.0.#         |
|----------|--------|------------------|---------------|
| DATE:    | SCALE: | DWG.#            | DRAWN BY: AJC |
| 3/8/2023 |        | NB08000FSD096250 | Sheet 1 of 1  |