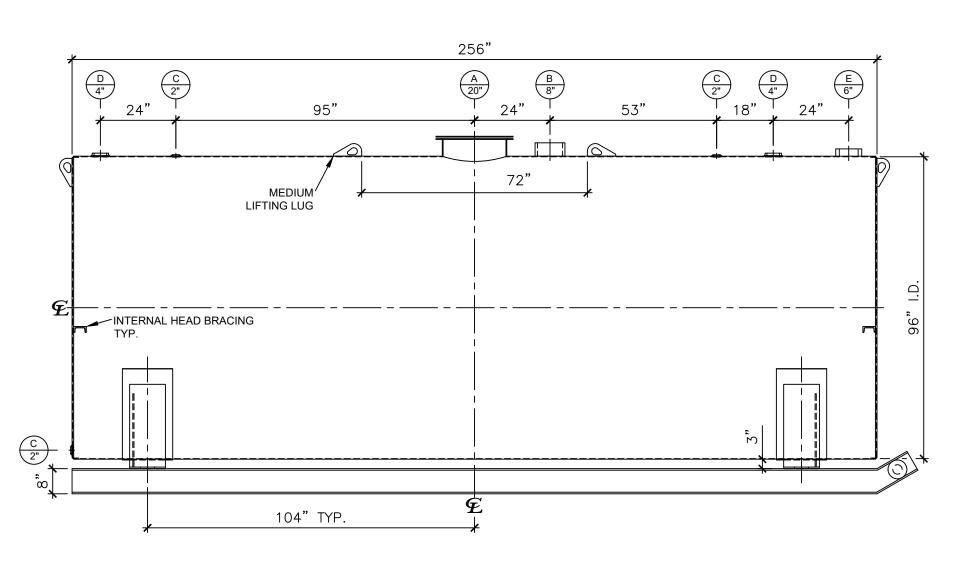

| NOZZLE SCHEDULE |      |        |        |      |             |              |                        |              |
|-----------------|------|--------|--------|------|-------------|--------------|------------------------|--------------|
| ITEM            | SIZE | RATING | TYPE   | MATL | PROJ.<br>IN | PROJ.<br>OUT | REMARKS                | NOTES        |
| А               | 20"  | U.L.   | M.W.   | C.S. | STD.        | STD.         | SINGLE PUNCHED         | TIGHT BOLTED |
| В               | 8"   | N.P.T. | H.CPL. | C.S. | STD.        | STD.         | EMERGENCY VENT OPENING | -            |
| С               | 2"   | N.P.T. | W.F.   | C.S. | STD.        | STD.         | -                      | -            |
| D               | 4"   | N.P.T. | W.F.   | C.S. | STD.        | STD.         | -                      | -            |
| E               | 6"   | N.P.T. | H.CPL. | C.S. | STD.        | STD.         | -                      | -            |

## FRONT VIEW

## NOTES:

- A. Material: H.R. Carbon Steel.
- B. Design Pressure: Atmospheric.
- C. Design Temperature: Ambient.
- D. Built & labeled per U.L. spec. #142.
- E. Exterior: Gray primer included; see Sales Order for top coat.
- F. All fittings to be protected for shipment.
- G. Customer to verify nozzle sizes, locations, and quantities.
- H. Saddles/skids may require shimming or grouting during installation.