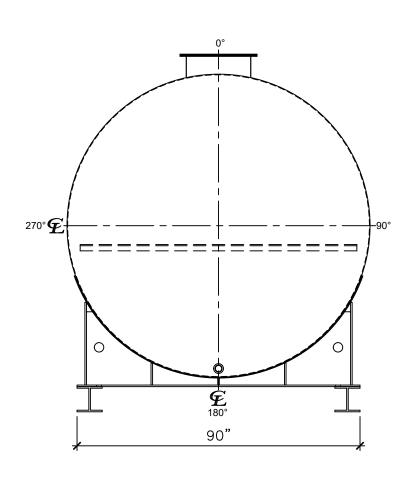

LEFT SIDE

## NOTES:

- A. Material: H.R. Carbon Steel.
- B. Design Pressure: Atmospheric.
- C. Design Temperature: Ambient.
- D. Built & labeled per U.L. spec. #142.
- E. Exterior: Gray primer included; see Sales Order for top coat.
- F. All fittings to be protected for shipment.
- G. Customer to verify nozzle sizes, locations, and quantities.
- H. Saddles/skids may require shimming or grouting during installation.