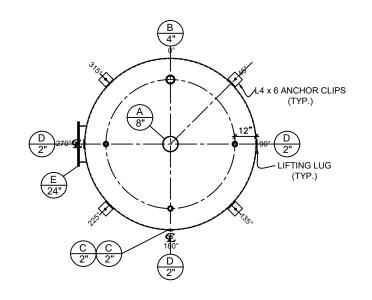

|      | NOZZLE SCHEDULE |        |         |      |             |              |              |                        |
|------|-----------------|--------|---------|------|-------------|--------------|--------------|------------------------|
| ITEM | SIZE            | RATING | TYPE    | MATL | PROJ.<br>IN | PROJ.<br>OUT | REMARKS      | NOTES                  |
| А    | 8"              | N.P.T. | H. CPL. | C.S. | STD.        | STD.         | -            | EMERGENCY VENT OPENING |
| В    | 4"              | N.P.T. | CPL.    | C.S. | STD.        | STD.         | -            | -                      |
| С    | 2"              | N.P.T. | W.F.    | C.S. | STD.        | STD.         | -            | -                      |
| D    | 2"              | N.P.T. | CPL.    | C.S. | STD.        | STD.         | -            | -                      |
| Е    | 24"             | N.P.T. | MANWAY  | C.S. | STD.        | STD.         | TIGHT BOLTED | DOUBLE PUNCHED         |

## **PLAN VIEW**

## NOTES:

- Material: H.R. Carbon Steel.
- Design Pressure: Atmospheric. В.
- C. Design Temperature: Ambient.
- Built & labeled per U.L. spec. #142. D.
- E. Exterior: One coat gray primer. See sales order for top coat.
- F. All fittings to be protected for shipment.
- G. Customer to verify nozzle sizes, locations and quantities.