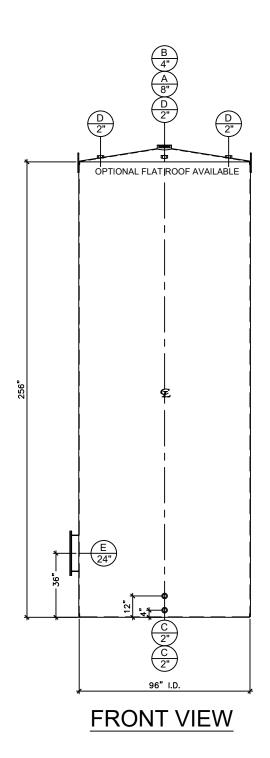

|      | NOZZLE SCHEDULE |        |         |      |             |              |              |                        |
|------|-----------------|--------|---------|------|-------------|--------------|--------------|------------------------|
| ITEM | SIZE            | RATING | TYPE    | MATL | PROJ.<br>IN | PROJ.<br>OUT | REMARKS      | NOTES                  |
| А    | 8"              | N.P.T. | H. CPL. | C.S. | STD.        | STD.         | -            | EMERGENCY VENT OPENING |
| В    | 4"              | N.P.T. | CPL.    | C.S. | STD.        | STD.         | -            | -                      |
| С    | 2"              | N.P.T. | W.F.    | C.S. | STD.        | STD.         | -            | -                      |
| D    | 2"              | N.P.T. | CPL.    | C.S. | STD.        | STD.         | -            | -                      |
| Е    | 24"             | N.P.T. | MANWAY  | C.S. | STD.        | STD.         | TIGHT BOLTED | DOUBLE PUNCHED         |

## NOTES:

- Material: H.R. Carbon Steel.
- Design Pressure: Atmospheric. В.
- C. Design Temperature: Ambient.
- Built & labeled per U.L. spec. #142. D.
- E. Exterior: One coat gray primer. See sales order for top coat.
- F. All fittings to be protected for shipment.
- G. Customer to verify nozzle sizes, locations and quantities.