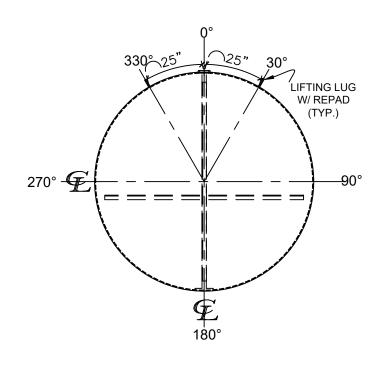

|   | NOZZLE SCHEDULE |      |        |      |       |             |              |         |                 |  |  |
|---|-----------------|------|--------|------|-------|-------------|--------------|---------|-----------------|--|--|
| _ | ITEM            | SIZE | RATING | TYPE | MATL. | PROJ.<br>IN | PROJ.<br>OUT | REMARKS | NOTES           |  |  |
|   | Α               | 4"   | N.P.T. | W.F. | C.S.  | STD.        | STD.         | -       | -               |  |  |
|   | В               | 2"   | N.P.T. | M.F. | C.S.  | STD.        | STD.         | -       | MONITORING PORT |  |  |





**LEFT SIDE** 

## **FRONT VIEW**

## NOTES:

- B. Material: H.R. Carbon Steel.
- C. Design Pressure: Atmospheric.
- Design Temperature: Ambient.
- E. Built & labeled per U.L. #58, UL 1746 and ACT100 specs.
- Exterior: Blast & apply min.100 mils DFT Fiberglass.
- G. Seal welded striker plates under all openings.
- Н. All fittings to be protected for shipment.
- Customer to verify nozzle sizes, locations and quantities.

\*All pages of this Schedule A are incorporated by reference and are a part of the additional terms of the Master Terms & Conditions of Sale.

www.newberrytanks.com/masterterms.pdf

| SCHEDULE A - MASTER TERMS & CONDITION OF SALE*