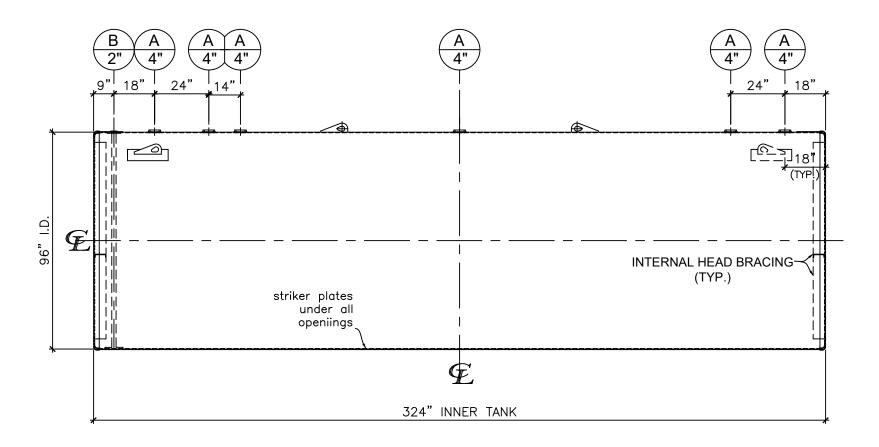

|   | NOZZLE SCHEDULE |      |        |      |       |             |              |         |                 |  |  |
|---|-----------------|------|--------|------|-------|-------------|--------------|---------|-----------------|--|--|
| _ | ITEM            | SIZE | RATING | TYPE | MATL. | PROJ.<br>IN | PROJ.<br>OUT | REMARKS | NOTES           |  |  |
|   | Α               | 4"   | N.P.T. | W.F. | C.S.  | STD.        | STD.         | -       | -               |  |  |
|   | В               | 2"   | N.P.T. | M.F. | C.S.  | STD.        | STD.         | -       | MONITORING PORT |  |  |

## NOTES:

- B. Material: H.R. Carbon Steel.
- C. Design Pressure: Atmospheric.
- Design Temperature: Ambient.
- E. Built & labeled per U.L. #58, UL 1746 and ACT100 specs.
- Exterior: Blast & apply min.100 mils DFT Fiberglass.
- G. Seal welded striker plates under all openings.
- Н. All fittings to be protected for shipment.
- Customer to verify nozzle sizes, locations and quantities.