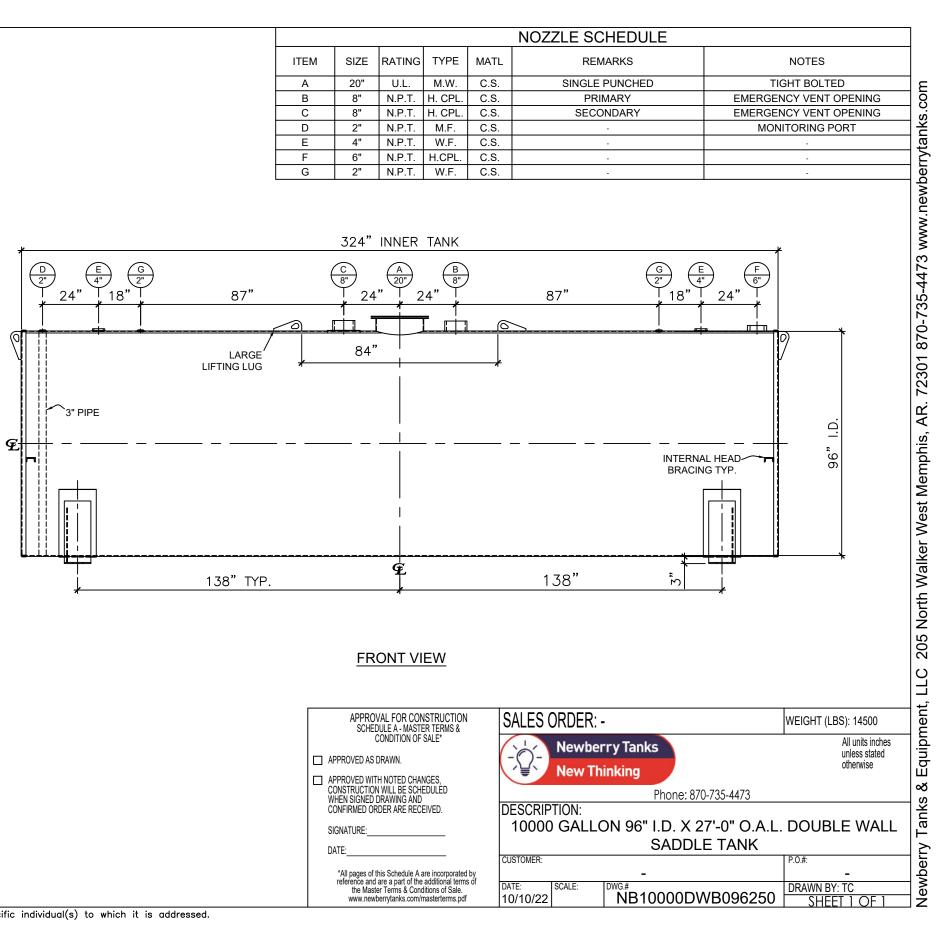

|      |      |        |         |      | NOZZLE SO |
|------|------|--------|---------|------|-----------|
| ITEM | SIZE | RATING | TYPE    | MATL | REI       |
| А    | 20"  | U.L.   | M.W.    | C.S. | SINGLE    |
| В    | 8"   | N.P.T. | H. CPL. | C.S. | PR        |
| С    | 8"   | N.P.T. | H. CPL. | C.S. | SEC       |
| D    | 2"   | N.P.T. | M.F.    | C.S. |           |
| E    | 4"   | N.P.T. | W.F.    | C.S. |           |
| F    | 6"   | N.P.T. | H.CPL.  | C.S. |           |
| G    | 2"   | N.P.T. | W.F.    | C.S. |           |
|      |      |        |         |      |           |

LEFT SIDE

|                                                                                                                                             | APPROVAL FOR CONSTRUCTION<br>SCHEDULE A - MASTER TERMS &                                                 | SALES ORDER:             |
|---------------------------------------------------------------------------------------------------------------------------------------------|----------------------------------------------------------------------------------------------------------|--------------------------|
|                                                                                                                                             |                                                                                                          | Newbei                   |
| NOTES:                                                                                                                                      | APPROVED AS DRAWN.                                                                                       | New Th                   |
| A. Material: H.R. Carbon Steel.                                                                                                             | CONSTRUCTION WILL BE SCHEDULED<br>WHEN SIGNED DRAWING AND                                                |                          |
| B. Design Pressure: Atmospheric.<br>C. Design Temperature: Ambient.                                                                         | CONFIRMED ORDER ARE RECEIVED.                                                                            | DESCRIPTION:             |
| D. Built & Labeled per U.L. Spec. #142.                                                                                                     | SIGNATURE:                                                                                               | 10000 GALL               |
| <ul> <li>E. Exterior: Gray primer included; see Sales Order for top coat.</li> <li>F. All Fittings to be protected for shipment.</li> </ul> | DATE:                                                                                                    | CUSTOMER:                |
| G. Customer to verify nozzle sizes, locations, and quantities.                                                                              | *All pages of this Schedule A are incorporated by<br>reference and are a part of the additional terms of |                          |
| H. Saddles/skids may require shimming or grouting during installation.                                                                      | the Master Terms & Conditions of Sale.<br>www.newberrytanks.com/masterterms.pdf                          | DATE: SCALE:<br>10/10/22 |