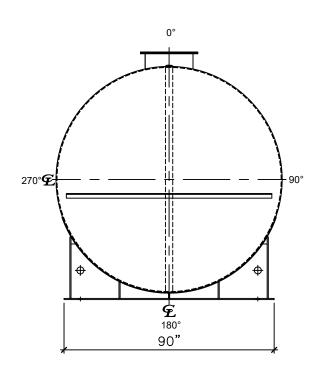

LEFT SIDE

|                                                                                                                                             | APPROVAL FOR CONSTRUCTION<br>SCHEDULE A - MASTER TERMS &                                                 | SALES ORDER:             |
|---------------------------------------------------------------------------------------------------------------------------------------------|----------------------------------------------------------------------------------------------------------|--------------------------|
|                                                                                                                                             |                                                                                                          | Newbei                   |
| NOTES:                                                                                                                                      | APPROVED AS DRAWN.                                                                                       | New Th                   |
| A. Material: H.R. Carbon Steel.                                                                                                             | CONSTRUCTION WILL BE SCHEDULED<br>WHEN SIGNED DRAWING AND                                                |                          |
| B. Design Pressure: Atmospheric.<br>C. Design Temperature: Ambient.                                                                         | CONFIRMED ORDER ARE RECEIVED.                                                                            | DESCRIPTION:             |
| D. Built & Labeled per U.L. Spec. #142.                                                                                                     | SIGNATURE:                                                                                               | 10000 GALL               |
| <ul> <li>E. Exterior: Gray primer included; see Sales Order for top coat.</li> <li>F. All Fittings to be protected for shipment.</li> </ul> | DATE:                                                                                                    | CUSTOMER:                |
| G. Customer to verify nozzle sizes, locations, and quantities.                                                                              | *All pages of this Schedule A are incorporated by<br>reference and are a part of the additional terms of |                          |
| H. Saddles/skids may require shimming or grouting during installation.                                                                      | the Master Terms & Conditions of Sale.<br>www.newberrytanks.com/masterterms.pdf                          | DATE: SCALE:<br>10/10/22 |