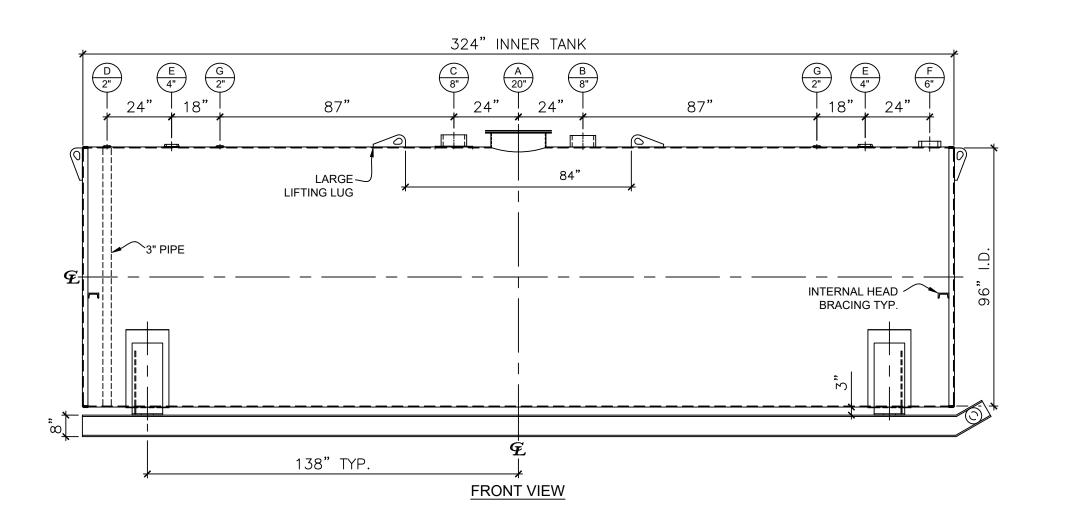

| NOZZLE SCHEDULE |      |        |        |      |                |                        |  |
|-----------------|------|--------|--------|------|----------------|------------------------|--|
| ITEM            | SIZE | RATING | TYPE   | MATL | REMARKS        | NOTES                  |  |
| Α               | 20"  | U.L.   | M.W.   | C.S. | SINGLE PUNCHED | TIGHT BOLTED           |  |
| В               | 8"   | N.P.T. | H.CPL. | C.S. | PRIMARY        | EMERGENCY VENT OPENING |  |
| C               | 8"   | N.P.T. | H.CPL. | C.S. | SECONDARY      | EMERGENCY VENT OPENING |  |
| D               | 2"   | N.P.T. | M.F.   | C.S. | •              | MONITORING PORT        |  |
| Ш               | 4"   | N.P.T. | W.F.   | C.S. | •              | ı                      |  |
| F               | 6"   | N.P.T. | H.CPL. | C.S. | -              | ı                      |  |
| G               | 2"   | N.P.T. | W.F.   | C.S. | -              | -                      |  |

| 87"                                                                                                                                          |                                                                | ERNAL HEAD BRACING TYP.                  | 96" I.D.                     | ment, LLC 205 North Walker West Memphis, AR. 72301 870-735-4473 www.newberrytanks.com |  |  |  |
|----------------------------------------------------------------------------------------------------------------------------------------------|----------------------------------------------------------------|------------------------------------------|------------------------------|---------------------------------------------------------------------------------------|--|--|--|
| APPROVAL FOR CONSTRUCTION<br>SCHEDULE A - MASTER TERMS &                                                                                     | SALES ORDE                                                     | ER:                                      | WEIGHT (LBS): 17250          | ipme                                                                                  |  |  |  |
| CONDITION OF SALE*  APPROVED AS DRAWN.                                                                                                       | Newber                                                         | All units inches unless stated otherwise | . Equipr                     |                                                                                       |  |  |  |
| APPROVED WITH NOTED CHANGES, CONSTRUCTION WILL BE SCHEDULED WHEN SIGNED DRAWING AND                                                          | New Thinking  Phone: 870-735-4473                              |                                          |                              |                                                                                       |  |  |  |
| CONFIRMED ORDER ARE RECEIVED.                                                                                                                | DESCRIPTION: 10000 GALLON 96" I.D. x 27'-0" O.A.L. DOUBLE WALL |                                          |                              |                                                                                       |  |  |  |
| SIGNATURE: DATE:                                                                                                                             |                                                                | SKID TANK                                |                              | Newberry Tanks &                                                                      |  |  |  |
| *All pages of this Schedule A are incorporated by reference and are a part of the additional terms of the Master Terms & Conditions of Sale. | CUSTOMER:                                                      | _                                        | P.O.#<br>_                   | wbe                                                                                   |  |  |  |
| the Master Terms & Conditions of Sale.<br>www.newberrytanks.com/masterterms.pdf                                                              | DATE: SCALE: 06/08/23                                          | NB10000DWS096250                         | DRAWN BY: WR<br>SHEET 1 OF 1 | Ne                                                                                    |  |  |  |