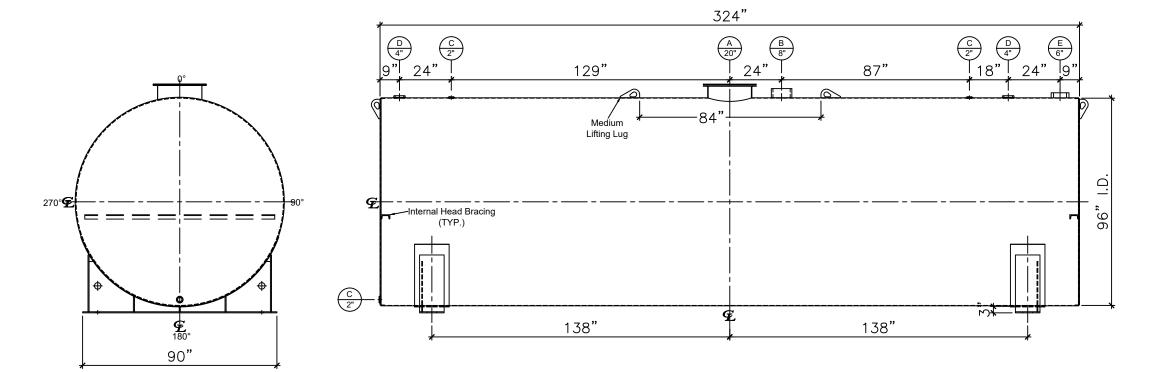

## NOTES:

- A. Material: H.R. Carbon Steel.
- B. Design Pressure: Atmospheric.
- Design Temperature: Ambient.
- Built & Labeled per U.L. Spec. #142.
- Exterior: Gray primer included; see Sales Order for top coat.
- All Fittings to be protected for shipment.
- G. Customer to verify nozzle sizes, locations, and quantities.
- H. Saddles/skids may require shimming or grouting during installation.

LEFT SIDE

Equipment,

∞

WEIGHT (LBS): 10250

All units inches unless stated

96" I.D. X 27'-0" O.A.L. SINGLE WALL SADDLE TANK

Newberry -CUSTOMER: NB10000SWB096250 10/10/22

This drawing may contain CONFIDENTIAL information and is intended only for the use of the specific individual(s) to which it is addressed.