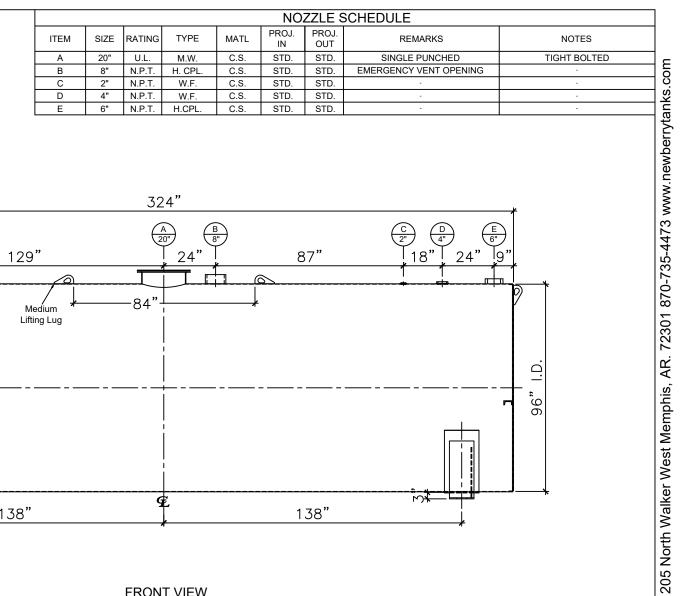

## NOTES:

- A. Material: H.R. Carbon Steel.
- B. Design Pressure: Atmospheric.
- Design Temperature: Ambient.
- Built & Labeled per U.L. Spec. #142.
- Exterior: Gray primer included; see Sales Order for top coat.
- All Fittings to be protected for shipment.
- G. Customer to verify nozzle sizes, locations, and quantities.
- H. Saddles/skids may require shimming or grouting during installation.

## FRONT VIEW

| APPROVAL FOR CONSTRUCTION SCHEDULE A - MASTER TERMS & CONDITION OF SALE*  APPROVED AS DRAWN.  APPROVED WITH NOTED CHANGES. CONSTRUCTION WILL BE SCHEDULED WHEN SIGNED DRAWING AND | SALES ORDER: - |
|-----------------------------------------------------------------------------------------------------------------------------------------------------------------------------------|----------------|
|                                                                                                                                                                                   | Newberry Tank  |
|                                                                                                                                                                                   | New Thinking   |
| CONFIRMED ORDER ARE RECEIVED.                                                                                                                                                     | DESCRIPTION:   |
| CIONATURE                                                                                                                                                                         |                |

Equipment,

∞

WEIGHT (LBS): 10250

All units inches unless stated

96" I.D. X 27'-0" O.A.L. SINGLE WALL SADDLE TANK

Newberry -CUSTOMER: NB10000SWB096250 10/10/22

This drawing may contain CONFIDENTIAL information and is intended only for the use of the specific individual(s) to which it is addressed.