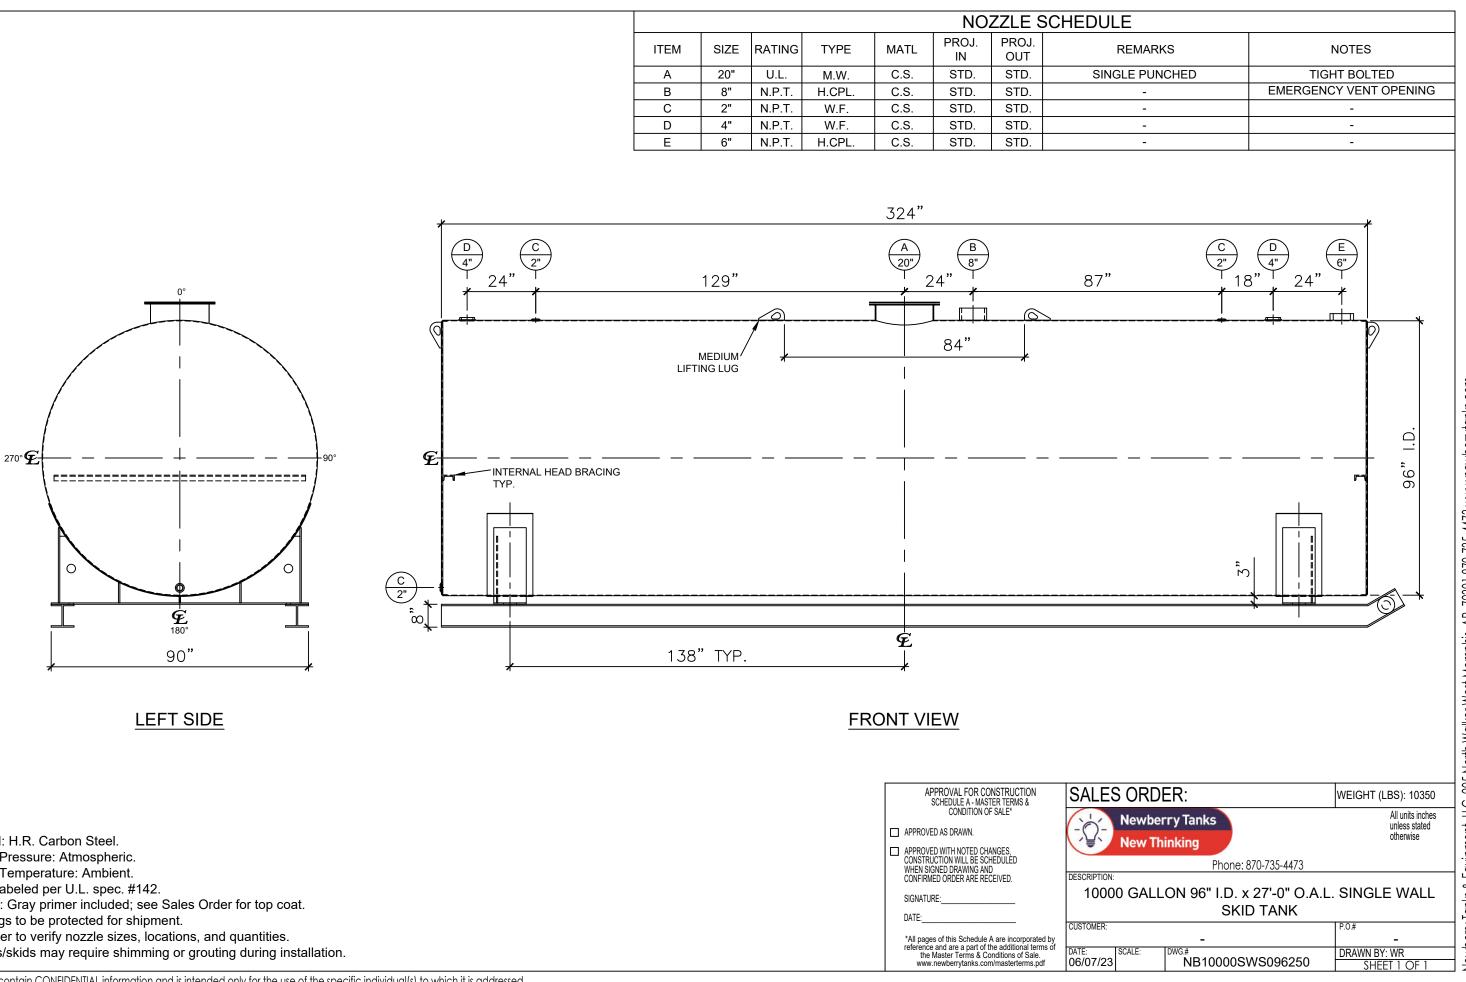

| NOZZLE SC |      |        |        |      |             |              |  |
|-----------|------|--------|--------|------|-------------|--------------|--|
| ITEM      | SIZE | RATING | TYPE   | MATL | PROJ.<br>IN | PROJ.<br>OUT |  |
| Α         | 20"  | U.L.   | M.W.   | C.S. | STD.        | STD.         |  |
| В         | 8"   | N.P.T. | H.CPL. | C.S. | STD.        | STD.         |  |
| С         | 2"   | N.P.T. | W.F.   | C.S. | STD.        | STD.         |  |
| D         | 4"   | N.P.T. | W.F.   | C.S. | STD.        | STD.         |  |
| E         | 6"   | N.P.T. | H.CPL. | C.S. | STD.        | STD.         |  |
|           |      |        |        |      |             |              |  |