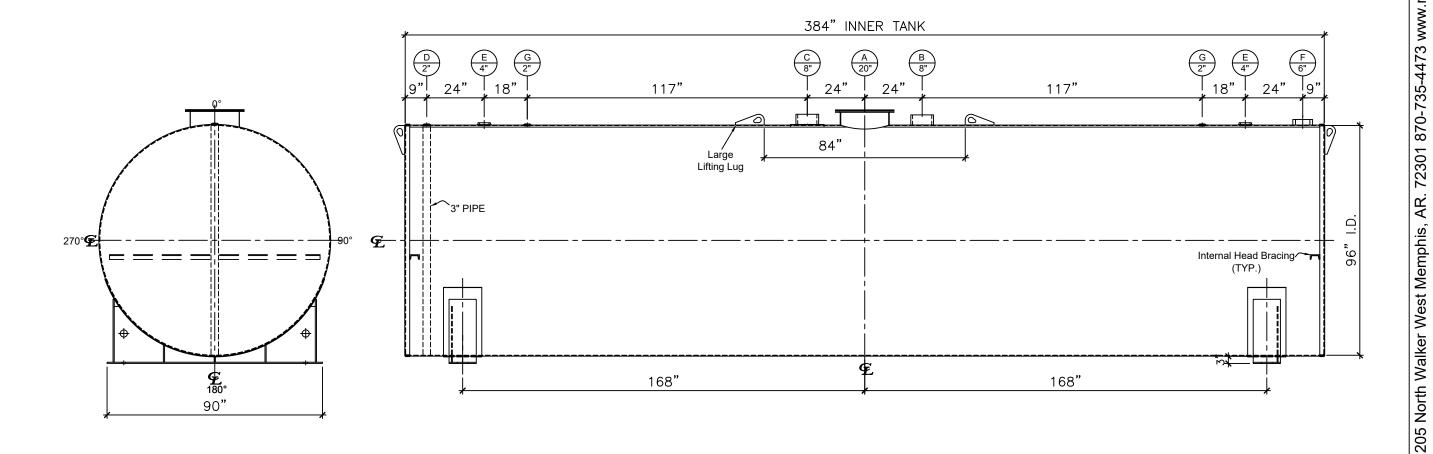

## NOTES:

- A. Material: H.R. Carbon Steel.
- B. Design Pressure: Atmospheric.
- C. Design Temperature: Ambient.
- D. Built & Labeled per U.L. Spec. #142.
- Exterior: Gray primer included; see Sales Order for top coat.
- All Fittings to be protected for shipment.
- Customer to verify nozzle sizes, locations, and quantities.
- Saddles/skids may require shimming or grouting during installation.

## FRONT VIEW

| APPROVAL FOR CONSTRUCTION<br>SCHEDULE A - MASTER TERMS &                                                                                           | SALES ORDER: -                               | WEIGHT (LBS): 17000            | nent,   |
|----------------------------------------------------------------------------------------------------------------------------------------------------|----------------------------------------------|--------------------------------|---------|
| CONDITION OF SALE*                                                                                                                                 | Newberry Tanks                               | All units inches unless stated | uipme   |
| APPROVED AS DRAWN.  APPROVED WITH NOTED CHANGES,                                                                                                   | New Thinking                                 | otherwise                      | Еq      |
| CONSTRUCTION WILL BE SCHEDULED WHEN SIGNED DRAWING AND CONFIRMED ORDER ARE RECEIVED.                                                               | Phone: 870-735-4473 DESCRIPTION:             |                                | ks &    |
| SIGNATURE:                                                                                                                                         | 12000 GALLON 96" I.D. X 32'-0" O.A.L.        | DOUBLE WALL                    | Tanks   |
| DATE:                                                                                                                                              | SADDLE TANK                                  | I no "                         | _خٍ ٰ   |
| *All pages of this Schedule A are incorporated by<br>reference and are a part of the additional terms of<br>the Master Terms & Conditions of Sale. | CUSTOMER:                                    | P.O.#:                         | ewberry |
| the Master Terms & Conditions of Sale.<br>www.newberrytanks.com/masterterms.pdf                                                                    | DATE: 10/10/22 SCALE: DWG.# NB12000DWB096250 | DRAWN BY: TC SHEET 1 OF 1      | Š       |