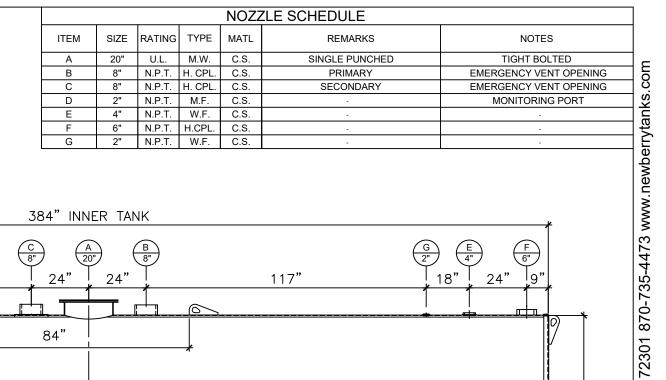

## NOTES:

- A. Material: H.R. Carbon Steel.
- B. Design Pressure: Atmospheric.
- C. Design Temperature: Ambient.
- D. Built & Labeled per U.L. Spec. #142.
- Exterior: Gray primer included; see Sales Order for top coat.
- All Fittings to be protected for shipment.
- Customer to verify nozzle sizes, locations, and quantities.
- Saddles/skids may require shimming or grouting during installation.