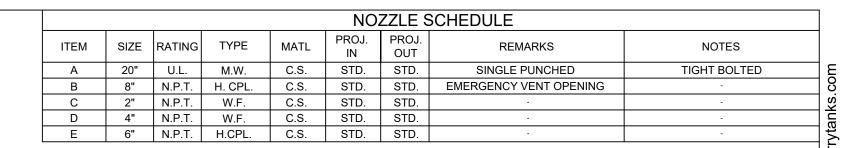

## NOTES:

- A. Material: H.R. Carbon Steel.
- B. Design Pressure: Atmospheric.
- C. Design Temperature: Ambient.
- D. Built & Labeled per U.L. Spec. #142.
- Exterior: Gray primer included; see Sales Order for top coat.
- All Fittings to be protected for shipment.
- Customer to verify nozzle sizes, locations, and quantities.
- Saddles/skids may require shimming or grouting during installation.