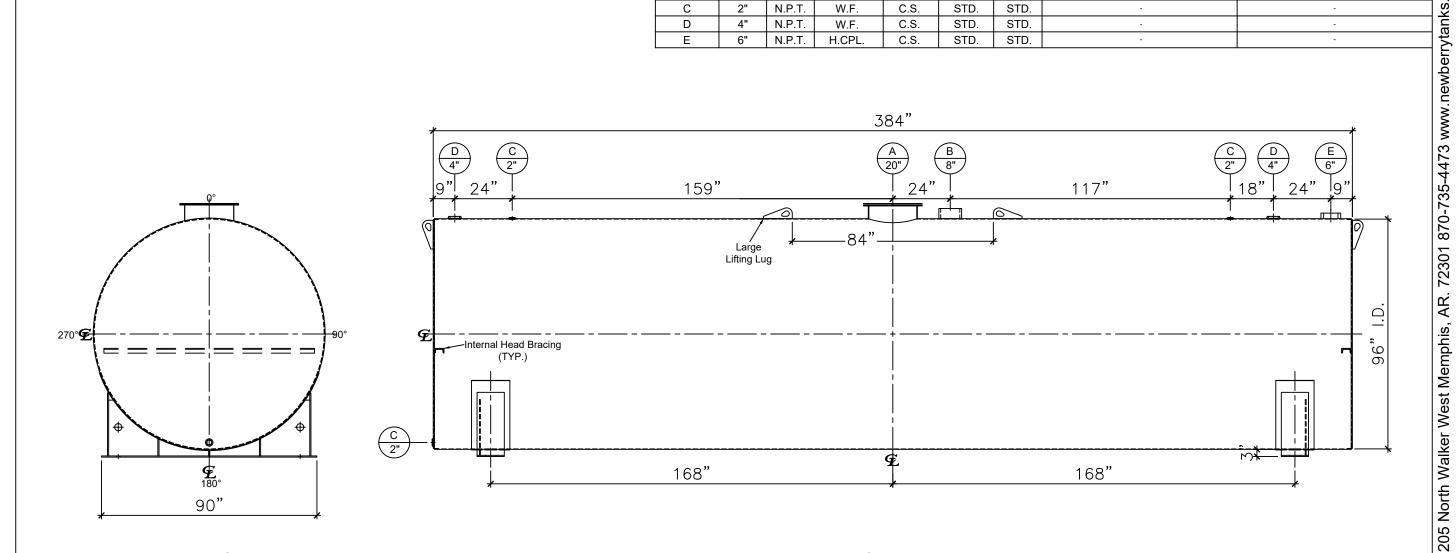

## NOTES:

- A. Material: H.R. Carbon Steel.
- B. Design Pressure: Atmospheric.
- C. Design Temperature: Ambient.
- D. Built & Labeled per U.L. Spec. #142.
- Exterior: Gray primer included; see Sales Order for top coat.
- All Fittings to be protected for shipment.
- Customer to verify nozzle sizes, locations, and quantities.
- Saddles/skids may require shimming or grouting during installation.

LEFT SIDE

## FRONT VIEW

|                                                                                                                                                    |                                                   |                  | _                                        | يَب       |
|----------------------------------------------------------------------------------------------------------------------------------------------------|---------------------------------------------------|------------------|------------------------------------------|-----------|
| APPROVAL FOR CONSTRUCTION<br>SCHEDULE A - MASTER TERMS &                                                                                           | SALES ORDER: -                                    |                  | WEIGHT (LBS): 11500                      | le l      |
| CONDITION OF SALE*                                                                                                                                 | Newberry Tanks New Thinking                       |                  | All units inches unless stated otherwise | uipme     |
| ☐ APPROVED AS DRAWN.                                                                                                                               |                                                   |                  |                                          | ΙБ        |
| ☐ APPROVED WITH NOTED CHANGES,                                                                                                                     | New Thinking                                      |                  |                                          | <u>«х</u> |
| CONSTRUCTION WILL BE SCHEDULED WHEN SIGNED DRAWING AND                                                                                             | Phone: 870-735-4473                               |                  |                                          | ισ<br>O   |
| CONFIRMED ORDER ARE RECEIVED.                                                                                                                      | DESCRIPTION:                                      |                  |                                          | ank       |
| SIGNATURE:                                                                                                                                         | 12000 GALLON 96" I.D. X 32'-0" O.A.L. SINGLE WALL |                  |                                          | <u>a</u>  |
| DATE:                                                                                                                                              | SADDLE TANK                                       |                  |                                          |           |
|                                                                                                                                                    | CUSTOMER:                                         |                  | P.O.#:                                   | ē         |
| *All pages of this Schedule A are incorporated by<br>reference and are a part of the additional terms of<br>the Master Terms & Conditions of Sale. | -                                                 |                  | -                                        | wbe       |
| the Master Terms & Conditions of Sale. www.newberrytanks.com/masterterms.pdf                                                                       | DATE: SCALE: 10/10/22                             | NB12000SWB096250 | DRAWN BY: TC<br>SHEFT 1 OF 1             | Š         |
| •                                                                                                                                                  | <u>'</u>                                          | ·                |                                          |           |