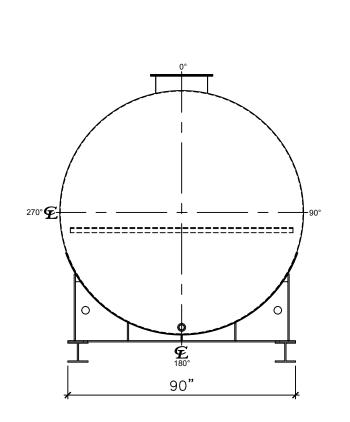

--|--------------|----------------|------------------------|
| ITEM            | SIZE | RATING | TYPE   | MATL | PROJ.<br>IN | PROJ.<br>OUT | REMARKS        | NOTES                  |
| Α               | 20"  | U.L.   | M.W.   | C.S. | STD.        | STD.         | SINGLE PUNCHED | TIGHT BOLTED           |
| В               | 8"   | N.P.T. | H.CPL. | C.S. | STD.        | STD.         | -              | EMERGENCY VENT OPENING |
| С               | 2"   | N.P.T. | W.F.   | C.S. | STD.        | STD.         | -              | -                      |
| D               | 4"   | N.P.T. | W.F.   | C.S. | STD.        | STD.         | -              | -                      |
| E               | 6"   | N.P.T. | H.CPL. | C.S. | STD.        | STD.         | -              | -                      |





LEFT SIDE **FRONT VIEW** 

## NOTES:

- A. Material: H.R. Carbon Steel.
- B. Design Pressure: Atmospheric.
- C. Design Temperature: Ambient.
- D. Built & labeled per U.L. spec. #142.
- E. Exterior: Gray primer included; see Sales Order for top coat.
- F. All fittings to be protected for shipment.
- G. Customer to verify nozzle sizes, locations, and quantities.
- H. Saddles/skids may require shimming or grouting during installation.

## APPROVAL FOR CONSTRUCTION SCHEDULE A - MASTER TERMS & CONDITION OF SALE\*

## ☐ APPROVED AS DRAWN.

APPROVED WITH NOTED CHANGES,
CONSTRUCTION WILL BE SCHEDULED
WHEN SIGNED DRAWING AND CONFIRMED ORDER ARE RECEIVED.

SIGNATURE:

\*All pages of this Schedule A are incorporated by reference and are a part of the additional terms of the Master Terms & Conditi