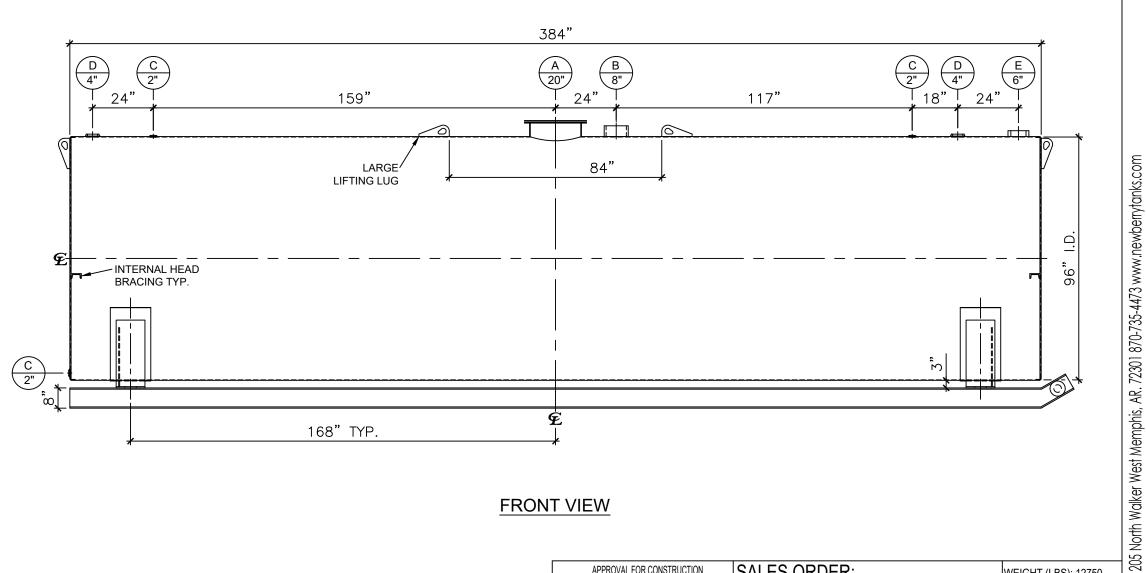

| NOZZLE SCHEDULE |      |        |        |      |             |              |                |                        |
|-----------------|------|--------|--------|------|-------------|--------------|----------------|------------------------|
| ITEM            | SIZE | RATING | TYPE   | MATL | PROJ.<br>IN | PROJ.<br>OUT | REMARKS        | NOTES                  |
| Α               | 20"  | U.L.   | M.W.   | C.S. | STD.        | STD.         | SINGLE PUNCHED | TIGHT BOLTED           |
| В               | 8"   | N.P.T. | H.CPL. | C.S. | STD.        | STD.         | -              | EMERGENCY VENT OPENING |
| С               | 2"   | N.P.T. | W.F.   | C.S. | STD.        | STD.         | -              | -                      |
| D               | 4"   | N.P.T. | W.F.   | C.S. | STD.        | STD.         | -              | -                      |
| E               | 6"   | N.P.T. | H.CPL. | C.S. | STD.        | STD.         | -              | -                      |

LEFT SIDE **FRONT VIEW** 

## SALES ORDER: Newberry Tanks

**New Thinking** 

Phone: 870-735-4473

WEIGHT (LBS): 12750

unless stated

Tanks &

otherwise

12000 GALLON 96" I.D. x 32'-0" O.A.L. SINGLE WALL