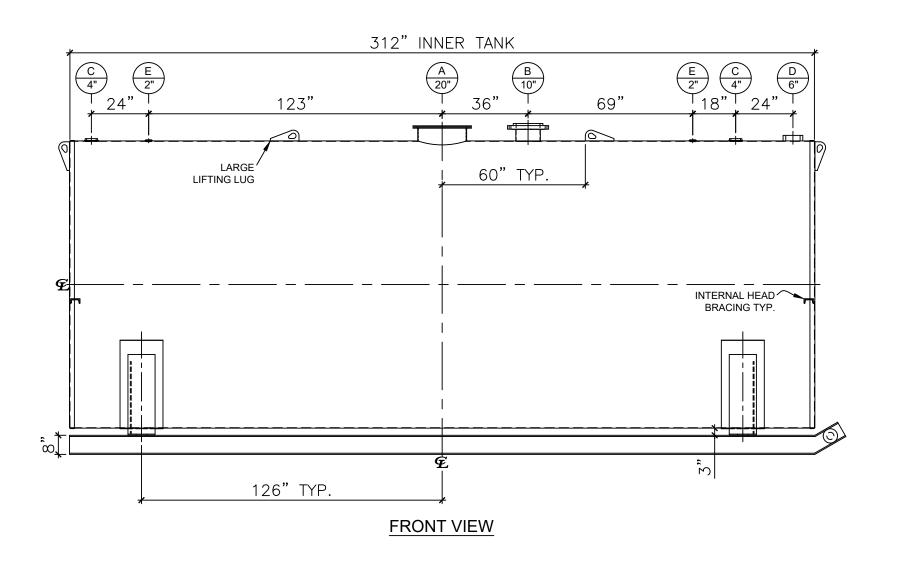

| NOZZLE SCHEDULE |      |        |        |      |                |                        |  |  |  |  |  |
|-----------------|------|--------|--------|------|----------------|------------------------|--|--|--|--|--|
| ITEM            | SIZE | RATING | TYPE   | MATL | REMARKS        | NOTES                  |  |  |  |  |  |
| Α               | 20"  | U.L.   | M.W.   | C.S. | SINGLE PUNCHED | TIGHT BOLTED           |  |  |  |  |  |
| В               | 10"  | U.L.   | ADPT.  | C.S. | PRIMARY        | EMERGENCY VENT OPENING |  |  |  |  |  |
| С               | 4"   | N.P.T. | W.F.   | C.S. | -              | -                      |  |  |  |  |  |
| D               | 6"   | N.P.T. | H.CPL. | C.S. | -              | -                      |  |  |  |  |  |
| E               | 2"   | N.P.T. | W.F.   | C.S. | -              | -                      |  |  |  |  |  |

## NOTES:

- A. Material: H.R. Carbon Steel.
- B. Design Pressure: Atmospheric.
- C. Design Temperature: Ambient.
- D. Built & labeled per U.L. #142.
- E. Exterior: Gray primer included; see Sales Order for top coat.
- F. All fittings to be protected for shipment.
- G. Customer to verify nozzle sizes, locations, and quantities.
- H. Saddles/skids may require shimming or grouting during installation.

| FRONT VIEW                                                                                          |                                                              | INTERNAL HEAD BRACING TYP. |                              | Newberry Tanks & Equipment, LLC 205 North Walker West Memphis, AR. 72301 870-735-4473 www.newberrytanks.com |  |
|-----------------------------------------------------------------------------------------------------|--------------------------------------------------------------|----------------------------|------------------------------|-------------------------------------------------------------------------------------------------------------|--|
| APPROVAL FOR CONSTRUCTION<br>SCHEDULE A - MASTER TERMS &                                            | SALES ORDER:                                                 |                            |                              |                                                                                                             |  |
| CONDITION OF SALE*  APPROVED AS DRAWN.  APPROVED WITH NOTED CHANGES, CONSTRUCTION WILL BE SCHEDULED | Newberry Tanks New Thinking  Phone: 870-735-4473             |                            |                              |                                                                                                             |  |
| WHEN SIGNED DRAWING AND CONFIRMED ORDER ARE RECEIVED.                                               | DESCRIPTION:                                                 |                            |                              |                                                                                                             |  |
| SIGNATURE:                                                                                          | 15000 GALLON 120" I.D. x 26'-0" O.A.L. SINGLE WALL SKID TANK |                            |                              |                                                                                                             |  |
| DATE:                                                                                               | CUSTOMER:                                                    | SKID TAINK                 | P.O.#                        | )<br>V                                                                                                      |  |
| *All pages of this Schedule A are incorporated by                                                   |                                                              | - IDMO #                   | -                            | /ben                                                                                                        |  |
| I the Maeter Terme & Conditions of Sale I                                                           | DATE: SCALE: 08/29/23                                        | NB15000SWS120250           | DRAWN BY: WR<br>SHEET 1 OF 1 | Se                                                                                                          |  |