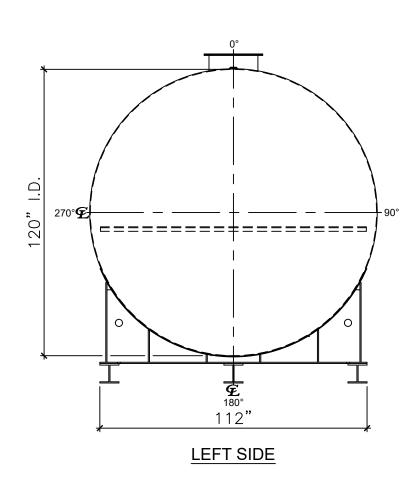

| FRONT VIEW                                                                                          |                                                              | INTERNAL HEAD BRACING TYP. |                              | Newberry Tanks & Equipment, LLC 205 North Walker West Memphis, AR. 72301 870-735-4473 www.newberrytanks.com |  |
|-----------------------------------------------------------------------------------------------------|--------------------------------------------------------------|----------------------------|------------------------------|-------------------------------------------------------------------------------------------------------------|--|
| APPROVAL FOR CONSTRUCTION<br>SCHEDULE A - MASTER TERMS &                                            | SALES ORDER:                                                 |                            |                              |                                                                                                             |  |
| CONDITION OF SALE*  APPROVED AS DRAWN.  APPROVED WITH NOTED CHANGES, CONSTRUCTION WILL BE SCHEDULED | Newberry Tanks New Thinking  Phone: 870-735-4473             |                            |                              |                                                                                                             |  |
| WHEN SIGNED DRAWING AND CONFIRMED ORDER ARE RECEIVED.                                               | DESCRIPTION:                                                 |                            |                              |                                                                                                             |  |
| SIGNATURE:                                                                                          | 15000 GALLON 120" I.D. x 26'-0" O.A.L. SINGLE WALL SKID TANK |                            |                              |                                                                                                             |  |
| DATE:                                                                                               | CUSTOMER:                                                    | SKID TAINK                 | P.O.#                        | )<br>V                                                                                                      |  |
| *All pages of this Schedule A are incorporated by                                                   |                                                              | - IDMO #                   | -                            | /ben                                                                                                        |  |
| I the Maeter Terme & Conditions of Sale I                                                           | DATE: SCALE: 08/29/23                                        | NB15000SWS120250           | DRAWN BY: WR<br>SHEET 1 OF 1 | Se                                                                                                          |  |