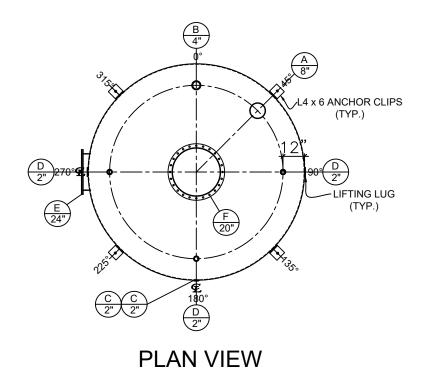

| NOZZLE SCHEDULE |      |        |         |      |             |              |              |                        |
|-----------------|------|--------|---------|------|-------------|--------------|--------------|------------------------|
| ITEM            | SIZE | RATING | TYPE    | MATL | PROJ.<br>IN | PROJ.<br>OUT | REMARKS      | NOTES                  |
| Α               | 8"   | N.P.T. | H. CPL. | C.S. | STD.        | STD.         | -            | EMERGENCY VENT OPENING |
| В               | 4"   | N.P.T. | CPL.    | C.S. | STD.        | STD.         | -            | -                      |
| С               | 2"   | N.P.T. | W.F.    | C.S. | STD.        | STD.         | -            | -                      |
| D               | 2"   | N.P.T. | CPL.    | C.S. | STD.        | STD.         | -            | -                      |
| E               | 24"  | N.P.T. | MANWAY  | C.S. | STD.        | STD.         | TIGHT BOLTED | DOUBLE PUNCHED         |
| F               | 20"  | N.P.T. | MANWAY  | C.S. | STD.        | STD.         | TIGHT BOLTED | SINGLE PUNCHED         |

APPROVAL FOR CONSTRUCTION SCHEDULE A - MASTER TERMS & CONDITION OF SALE\* SALES ORDER:-WEIGHT (LBS): 11750 **Newberry Tanks** unless stated ☐ APPROVED AS DRAWN. otherwise **New Thinking** APPROVED WITH NOTED CHANGES, CONSTRUCTION WILL BE SCHEDULED WHEN SIGNED DRAWING AND Phone: 870-735-4473 DESCRIPTION: CONFIRMED ORDER ARE RECEIVED. SIGNATURE: 15,000 Gallon 120" I.D. x 26'-0" Shell Height Single Wall Vertical Tank CUSTOMER \*All pages of this Schedule A are incorporated by reference and are a part of the additional terms of the Master Terms & Conditions of Sale. www.newberrytanks.com/masterterms.pdf DATE: 4/6/2023 DRAWN BY: AJC SHEET 1 OF 1 NB15000SWV120250