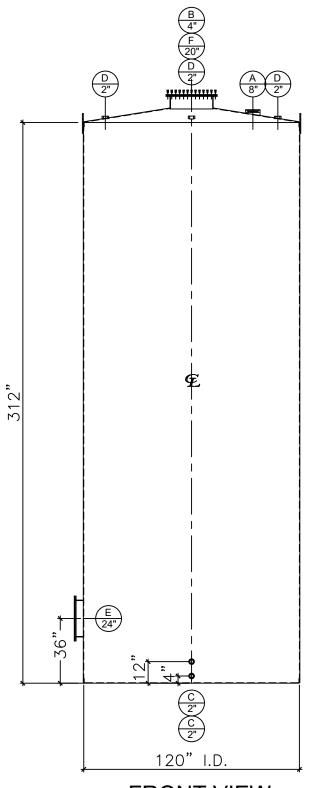

## **FRONT VIEW**

Material: H.R. Carbon Steel. A.

NOTES:

- Design Pressure: Atmospheric. B.
- C. Design Temperature: Ambient. D. Built & labeled per U.L. spec. #142.
- Exterior: one coat gray primer. E.
- F. All fittings to be protected for shipment.
- G. Customer to verify nozzle sizes, locations and quantities.

| NOZZLE SCHEDULE |      |        |         |      |             |              |              |                        |
|-----------------|------|--------|---------|------|-------------|--------------|--------------|------------------------|
| ITEM            | SIZE | RATING | TYPE    | MATL | PROJ.<br>IN | PROJ.<br>OUT | REMARKS      | NOTES                  |
| Α               | 8"   | N.P.T. | H. CPL. | C.S. | STD.        | STD.         | -            | EMERGENCY VENT OPENING |
| В               | 4"   | N.P.T. | CPL.    | C.S. | STD.        | STD.         | -            | -                      |
| С               | 2"   | N.P.T. | W.F.    | C.S. | STD.        | STD.         | -            | -                      |
| D               | 2"   | N.P.T. | CPL.    | C.S. | STD.        | STD.         | -            | -                      |
| E               | 24"  | N.P.T. | MANWAY  | C.S. | STD.        | STD.         | TIGHT BOLTED | DOUBLE PUNCHED         |
| F               | 20"  | N.P.T. | MANWAY  | C.S. | STD.        | STD.         | TIGHT BOLTED | SINGLE PUNCHED         |

APPROVAL FOR CONSTRUCTION SCHEDULE A - MASTER TERMS & CONDITION OF SALE\* SALES ORDER:-WEIGHT (LBS): 11750 **Newberry Tanks** unless stated ☐ APPROVED AS DRAWN. otherwise **New Thinking** APPROVED WITH NOTED CHANGES, CONSTRUCTION WILL BE SCHEDULED WHEN SIGNED DRAWING AND Phone: 870-735-4473 DESCRIPTION: CONFIRMED ORDER ARE RECEIVED. SIGNATURE: 15,000 Gallon 120" I.D. x 26'-0" Shell Height Single Wall Vertical Tank CUSTOMER \*All pages of this Schedule A are incorporated by reference and are a part of the additional terms of the Master Terms & Conditions of Sale. www.newberrytanks.com/masterterms.pdf DATE: 4/6/2023 DRAWN BY: AJC SHEET 1 OF 1 NB15000SWV120250