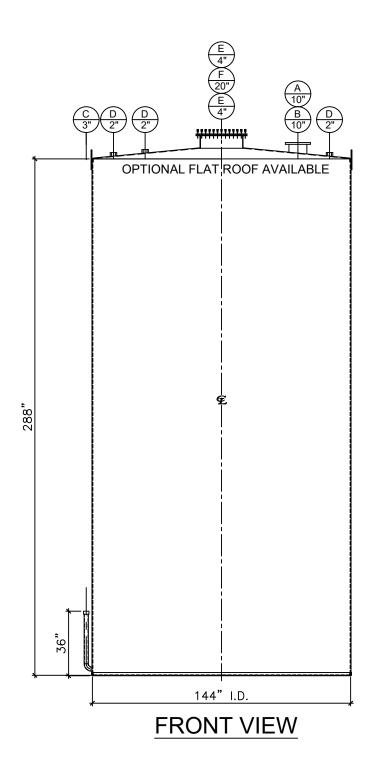

## NOTES:

- A. Material: H.R. Carbon Steel.
- B. Design Pressure: Atmospheric.
- C. Design Temperature: Ambient.
- D. Built & labeled per U.L. spec. #142.
- E. Exterior: One coat gray primer. See sales order for top coat.
- F. All fittings to be protected for shipment.G. Customer to verify nozzle sizes, locations and quantities.

| NOZZLE SCHEDULE |      |        |         |      |             |              |              |                        |  |  |  |
|-----------------|------|--------|---------|------|-------------|--------------|--------------|------------------------|--|--|--|
| ITEM            | SIZE | RATING | TYPE    | MATL | PROJ.<br>IN | PROJ.<br>OUT | REMARKS      | NOTES                  |  |  |  |
| Α               | 10"  | N.P.T. | FLANGED | C.S. | STD.        | STD.         | PRIMARY      | EMERGENCY VENT OPENING |  |  |  |
| В               | 10"  | N.P.T. | FLANGED | C.S. | STD.        | STD.         | SECONDARY    | EMERGENCY VENT OPENING |  |  |  |
| С               | 3"   | N.P.T. | PIPE    | C.S. | STD.        | STD.         | -            | MONITORING PORT        |  |  |  |
| D               | 2"   | N.P.T. | CPL.    | C.S. | STD.        | STD.         | -            | -                      |  |  |  |
| E               | 4"   | N.P.T. | CPL.    | C.S. | STD.        | STD.         | -            | -                      |  |  |  |
| F               | 20"  | N.P.T. | MANWAY  | C.S. | STD.        | STD.         | TIGHT BOLTED | SINGLE PUNCHED         |  |  |  |